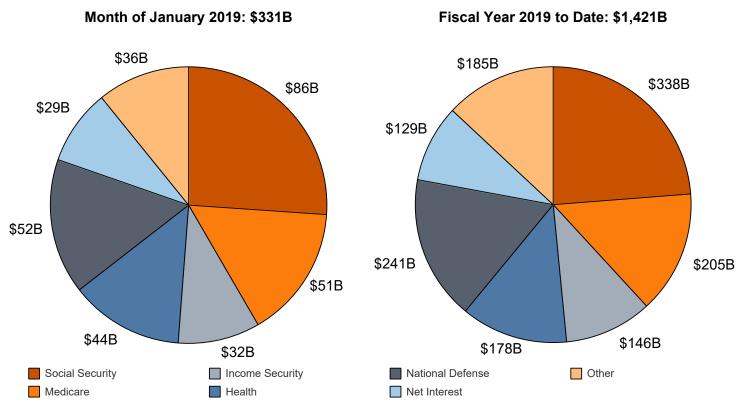

### Figure 2. Cumulative Receipts, Outlays, and Surplus/Deficit through Fiscal Year 2019

## Table 3. Summary of Receipts and Outlays of the U.S. Government, January 2019 and Other Periods [\$ millions]

|                                                  | [\$ millions]  | -                                 | 1                                          |                                                         |
|--------------------------------------------------|----------------|-----------------------------------|--------------------------------------------|---------------------------------------------------------|
| Classification                                   | This<br>Month  | Current<br>Fiscal Year<br>to Date | Comparable<br>Prior Period<br>Year to Date | Budget<br>Estimates<br>Full Fiscal<br>Year <sup>1</sup> |
| Budget Receipts                                  |                |                                   |                                            |                                                         |
| Individual Income Taxes                          | 197,136        | 569,931                           | 602,726                                    | 1,705,230                                               |
| Corporation Income Taxes                         | 6,754          | 59,863                            | 75,533                                     | 225,472                                                 |
| Social Insurance and Retirement Receipts:        |                |                                   |                                            |                                                         |
| Employment and General Retirement (Off-Budget)   | 86,143         | 284,130                           | 268,821                                    | 911,061                                                 |
| Employment and General Retirement (On-Budget)    | 25,626         | 94,646                            | 90,060                                     | 282,507                                                 |
| Unemployment Insurance                           | 3,038          | 8,922                             | 11,364                                     | 44,598                                                  |
| Other Retirement                                 | 256            | 1,483                             | 1,486                                      | 4,944                                                   |
| Excise Taxes                                     | 6,776          | 36,204                            | 27,738                                     | 97,502                                                  |
| Estate and Gift Taxes                            | 1,092          | 6,126                             | 7,550                                      | 17,320                                                  |
| Customs Duties                                   | 6,628          | 24,455                            | 12,634                                     | 40,007                                                  |
| Miscellaneous Receipts                           | 6,530          | 25,458                            | 32,637                                     | 95,743                                                  |
| Total Receipts                                   | 339,980        | 1,111,217                         | 1,130,550                                  | 3,424,384                                               |
| (On-Budget)                                      | 253,837        | 827,087                           | 861,728                                    | 2,513,323                                               |
| (Off-Budget)                                     | 86,143         | 284,130                           | 268,821                                    | 911,061                                                 |
| Budget Outlays                                   |                |                                   |                                            |                                                         |
| Legislative Branch                               | 419            | 1,697                             | 1,669                                      | 5,223                                                   |
| Judicial Branch                                  | 512            | 2,590                             | 2,612                                      | 8,033                                                   |
| Department of Agriculture                        | 13,122         | 63,782                            | 63,639                                     | 123,688                                                 |
| Department of Commerce                           | 432            | 4,215                             | 2,438                                      | 13,694                                                  |
| Department of DefenseMilitary Programs           | 46,828         | 218,755                           | 195,844                                    | 657,660                                                 |
| Department of Education                          | 9,708          | 26,691                            | 23,064                                     | 77,276                                                  |
| Department of Energy                             | 2,566          | 9,188                             | 8,292                                      | 30,638                                                  |
| Department of Health and Human Services          | 96,085         | 385,112                           | 347,637                                    | 1,234,392                                               |
| Department of Homeland Security                  | 3,243          | 19,770                            | 29,979                                     | 63,128                                                  |
| Department of Housing and Urban Development      | 3,797          | 15,197                            | 14,445                                     | 46,519                                                  |
| Department of the Interior                       | 725            | 4,396                             | 5,284                                      | 14,147                                                  |
| Department of Justice                            | 2,462          | 11,301                            | 12,184                                     | 36,523                                                  |
| Department of Labor                              | 4,983          | 10,147                            | 11,467                                     | 39,342                                                  |
| Department of State                              | 1,668          | 9,973                             | 8,937                                      | 27,678                                                  |
| Department of Transportation                     | 4,377          | 23,597                            | 24,123                                     | 83,520                                                  |
| Department of the Treasury:                      |                |                                   |                                            |                                                         |
| Interest on Treasury Debt Securities (Gross)     | 27,811         | 192,032                           | 174,068                                    | 591,442                                                 |
| Other                                            | 5,229          | 18,375                            | 19,719                                     | 106,324                                                 |
| Department of Veterans Affairs                   | 8,614          | 67,095                            | 54,266                                     | 202,160                                                 |
| Corps of Engineers                               | 593            | 2,269                             | 2,013                                      | 8,602                                                   |
| Other Defense Civil Programs                     | 1,747          | 21,615                            | 17,790                                     | 62,144                                                  |
| Environmental Protection Agency                  | 622            | 2,922                             | 3,097                                      | 5,921                                                   |
| Executive Office of the President                | 9              | 119                               | 132                                        | 407                                                     |
| General Services Administration                  | 656            | 535                               | -143                                       | 1,005                                                   |
| International Assistance Programs                | 832            | 4,330                             | 6,233                                      | 27,272                                                  |
| National Aeronautics and Space Administration    | 878            | 6,364                             | 6,632                                      | 21,115                                                  |
| National Science Foundation                      | 461            | 2,196                             | 2,275                                      | 7,495                                                   |
| Office of Personnel Management                   | 9,378          | 34,393                            | 32,176                                     | 100,942                                                 |
| Small Business Administration                    | 90             | 431                               | 586                                        | 1,182                                                   |
| Social Security Administration                   | 86,768         | 356,811                           | 335,532                                    | 1,104,614                                               |
| Independent Agencies                             | 2,893          | 10,851                            | 3,611                                      | 65,509                                                  |
| Allowances<br>Undistributed Offsetting Receipts: |                |                                   |                                            | -7,037                                                  |
| Interest                                         | -130           | -63,042                           | -63,315                                    | -146,654                                                |
| Other                                            | -130<br>-6,080 | -63,042<br>-42,239                | -40,019                                    | -140,054<br>-104,263                                    |
|                                                  |                | 1,421,467                         |                                            |                                                         |
| Total Outlays                                    | 331,297        |                                   | 1,306,266                                  | 4,509,641                                               |
| (On-Budget)                                      | 256,094        | 1,148,449                         | 1,052,116                                  | 3,599,751                                               |
| (Off-Budget)                                     | 75,203         | 273,018                           | 254,150                                    | 909,890                                                 |
| Surplus (+) or Deficit (-)<br>(On-Budget)        | +8,683         | -310,250<br>-321,362              | -175,717<br>-190,388                       | -1,085,257<br>-1,086,428                                |
| (Off-Budget)                                     | +10,940        | +11,112                           | +14,671                                    | +1,171                                                  |
| (On-Duuget)                                      | +10,940        | ±11,112                           | ±14,0/1                                    | <b>+</b> 1,171                                          |