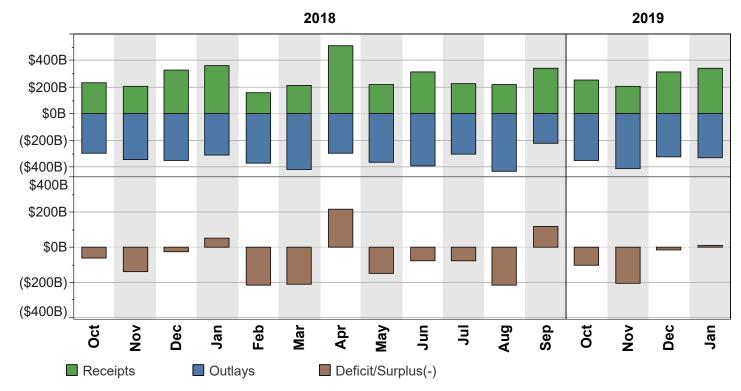

# Figure 3. Monthly Receipts, Outlays, and Budget Deficit/Surplus of the U.S. Government, Fiscal Years 2018 and 2019

#### Table 1. Summary of Receipts, Outlays, and the Deficit/Surplus of the U.S. Government, Fiscal Years 2018 and 2019, by Month

|              | [\$ millions] |           |                     |
|--------------|---------------|-----------|---------------------|
| Period       | Receipts      | Outlays   | Deficit/Surplus (-) |
| FY 2018      |               |           |                     |
| October      | 235,341       | 298,555   | 63,214              |
| November     | 208,374       | 346,922   | 138,547             |
| December     | 325,797       | 348,989   | 23,192              |
| January      | 361,038       | 311,801   | -49,237             |
| February     | 155,623       | 370,862   | 215,239             |
| March        | 210,832       | 419,576   | 208,744             |
| April        | 510,447       | 296,192   | -214,255            |
| Мау          | 217,075       | 363,871   | 146,796             |
| June         | 316,278       | 391,136   | 74,858              |
| July         | 225,266       | 302,131   | 76,865              |
| August       | 219,115       | 433,263   | 214,148             |
| September    | 343,559       | 224,443   | -119,116            |
| Year-to-Date | 3,328,745     | 4,107,741 | 778,996             |
| FY 2019      |               |           |                     |
| October      | 252,692       | 353,183   | 100,491             |
| November     | 205,961       | 410,864   | 204,903             |
| December     | 312,584       | 326,123   | 13,539              |
| January      | 339,980       | 331,297   | -8,683              |
| Year-to-Date | 1,111,217     | 1,421,467 | 310,250             |