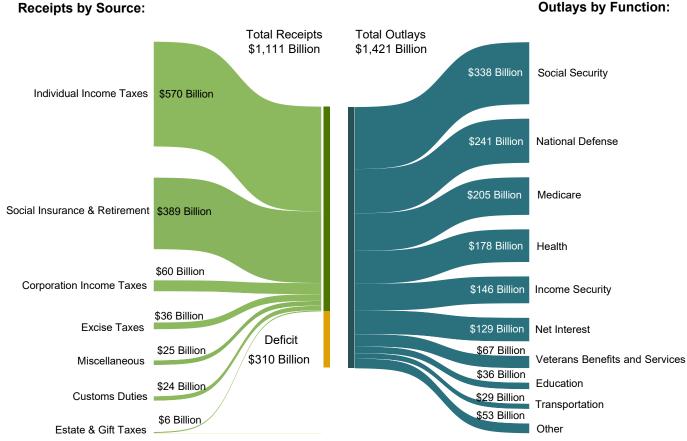

### Figure 2. Cumulative Receipts, Outlays, and Surplus/Deficit through Fiscal Year 2019

#### Table 1. Summary of Receipts, Outlays, and the Deficit/Surplus of the U.S. Government, Fiscal Years 2018 and 2019, by Month

|              | [\$ millions] |           |                     |
|--------------|---------------|-----------|---------------------|
| Period       | Receipts      | Outlays   | Deficit/Surplus (-) |
| FY 2018      |               |           |                     |
| October      | 235,341       | 298,555   | 63,214              |
| November     | 208,374       | 346,922   | 138,547             |
| December     | 325,797       | 348,989   | 23,192              |
| January      | 361,038       | 311,801   | -49,237             |
| February     | 155,623       | 370,862   | 215,239             |
| March        | 210,832       | 419,576   | 208,744             |
| April        | 510,447       | 296,192   | -214,255            |
| Мау          | 217,075       | 363,871   | 146,796             |
| June         | 316,278       | 391,136   | 74,858              |
| July         | 225,266       | 302,131   | 76,865              |
| August       | 219,115       | 433,263   | 214,148             |
| September    | 343,559       | 224,443   | -119,116            |
| Year-to-Date | 3,328,745     | 4,107,741 | 778,996             |
| FY 2019      |               |           |                     |
| October      | 252,692       | 353,183   | 100,491             |
| November     | 205,961       | 410,864   | 204,903             |
| December     | 312,584       | 326,123   | 13,539              |
| January      | 339,980       | 331,297   | -8,683              |
| Year-to-Date | 1,111,217     | 1,421,467 | 310,250             |