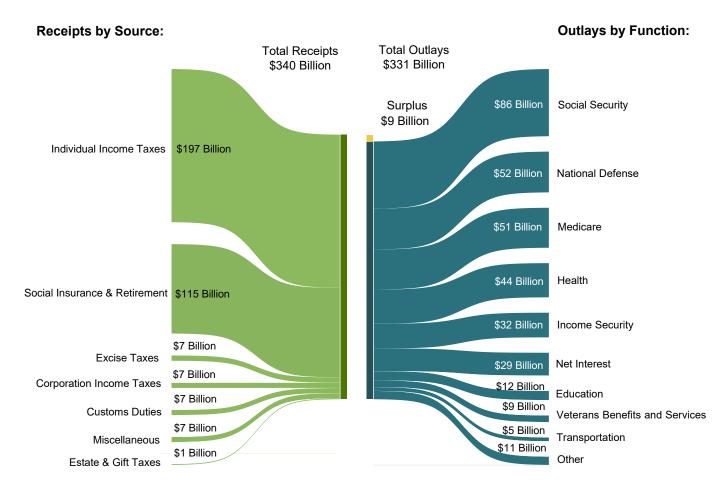

#### Figure 1. Receipts, Outlays, and Surplus/Deficit for January 2019

## Table 3. Summary of Receipts and Outlays of the U.S. Government, January 2019 and Other Periods [\$ millions]

|                                                  | [\$ millions]  | -                                 | 1                                          |                                                         |
|--------------------------------------------------|----------------|-----------------------------------|--------------------------------------------|---------------------------------------------------------|
| Classification                                   | This<br>Month  | Current<br>Fiscal Year<br>to Date | Comparable<br>Prior Period<br>Year to Date | Budget<br>Estimates<br>Full Fiscal<br>Year <sup>1</sup> |
| Budget Receipts                                  |                |                                   |                                            |                                                         |
| Individual Income Taxes                          | 197,136        | 569,931                           | 602,726                                    | 1,705,230                                               |
| Corporation Income Taxes                         | 6,754          | 59,863                            | 75,533                                     | 225,472                                                 |
| Social Insurance and Retirement Receipts:        |                |                                   |                                            |                                                         |
| Employment and General Retirement (Off-Budget)   | 86,143         | 284,130                           | 268,821                                    | 911,061                                                 |
| Employment and General Retirement (On-Budget)    | 25,626         | 94,646                            | 90,060                                     | 282,507                                                 |
| Unemployment Insurance                           | 3,038          | 8,922                             | 11,364                                     | 44,598                                                  |
| Other Retirement                                 | 256            | 1,483                             | 1,486                                      | 4,944                                                   |
| Excise Taxes                                     | 6,776          | 36,204                            | 27,738                                     | 97,502                                                  |
| Estate and Gift Taxes                            | 1,092          | 6,126                             | 7,550                                      | 17,320                                                  |
| Customs Duties                                   | 6,628          | 24,455                            | 12,634                                     | 40,007                                                  |
| Miscellaneous Receipts                           | 6,530          | 25,458                            | 32,637                                     | 95,743                                                  |
| Total Receipts                                   | 339,980        | 1,111,217                         | 1,130,550                                  | 3,424,384                                               |
| (On-Budget)                                      | 253,837        | 827,087                           | 861,728                                    | 2,513,323                                               |
| (Off-Budget)                                     | 86,143         | 284,130                           | 268,821                                    | 911,061                                                 |
| Budget Outlays                                   |                |                                   |                                            |                                                         |
| Legislative Branch                               | 419            | 1,697                             | 1,669                                      | 5,223                                                   |
| Judicial Branch                                  | 512            | 2,590                             | 2,612                                      | 8,033                                                   |
| Department of Agriculture                        | 13,122         | 63,782                            | 63,639                                     | 123,688                                                 |
| Department of Commerce                           | 432            | 4,215                             | 2,438                                      | 13,694                                                  |
| Department of DefenseMilitary Programs           | 46,828         | 218,755                           | 195,844                                    | 657,660                                                 |
| Department of Education                          | 9,708          | 26,691                            | 23,064                                     | 77,276                                                  |
| Department of Energy                             | 2,566          | 9,188                             | 8,292                                      | 30,638                                                  |
| Department of Health and Human Services          | 96,085         | 385,112                           | 347,637                                    | 1,234,392                                               |
| Department of Homeland Security                  | 3,243          | 19,770                            | 29,979                                     | 63,128                                                  |
| Department of Housing and Urban Development      | 3,797          | 15,197                            | 14,445                                     | 46,519                                                  |
| Department of the Interior                       | 725            | 4,396                             | 5,284                                      | 14,147                                                  |
| Department of Justice                            | 2,462          | 11,301                            | 12,184                                     | 36,523                                                  |
| Department of Labor                              | 4,983          | 10,147                            | 11,467                                     | 39,342                                                  |
| Department of State                              | 1,668          | 9,973                             | 8,937                                      | 27,678                                                  |
| Department of Transportation                     | 4,377          | 23,597                            | 24,123                                     | 83,520                                                  |
| Department of the Treasury:                      |                |                                   |                                            |                                                         |
| Interest on Treasury Debt Securities (Gross)     | 27,811         | 192,032                           | 174,068                                    | 591,442                                                 |
| Other                                            | 5,229          | 18,375                            | 19,719                                     | 106,324                                                 |
| Department of Veterans Affairs                   | 8,614          | 67,095                            | 54,266                                     | 202,160                                                 |
| Corps of Engineers                               | 593            | 2,269                             | 2,013                                      | 8,602                                                   |
| Other Defense Civil Programs                     | 1,747          | 21,615                            | 17,790                                     | 62,144                                                  |
| Environmental Protection Agency                  | 622            | 2,922                             | 3,097                                      | 5,921                                                   |
| Executive Office of the President                | 9              | 119                               | 132                                        | 407                                                     |
| General Services Administration                  | 656            | 535                               | -143                                       | 1,005                                                   |
| International Assistance Programs                | 832            | 4,330                             | 6,233                                      | 27,272                                                  |
| National Aeronautics and Space Administration    | 878            | 6,364                             | 6,632                                      | 21,115                                                  |
| National Science Foundation                      | 461            | 2,196                             | 2,275                                      | 7,495                                                   |
| Office of Personnel Management                   | 9,378          | 34,393                            | 32,176                                     | 100,942                                                 |
| Small Business Administration                    | 90             | 431                               | 586                                        | 1,182                                                   |
| Social Security Administration                   | 86,768         | 356,811                           | 335,532                                    | 1,104,614                                               |
| Independent Agencies                             | 2,893          | 10,851                            | 3,611                                      | 65,509                                                  |
| Allowances<br>Undistributed Offsetting Receipts: |                |                                   |                                            | -7,037                                                  |
| Interest                                         | -130           | -63,042                           | -63,315                                    | -146,654                                                |
| Other                                            | -130<br>-6,080 | -63,042<br>-42,239                | -40,019                                    | -140,054<br>-104,263                                    |
|                                                  |                | 1,421,467                         |                                            |                                                         |
| Total Outlays                                    | 331,297        |                                   | 1,306,266                                  | 4,509,641                                               |
| (On-Budget)                                      | 256,094        | 1,148,449                         | 1,052,116                                  | 3,599,751                                               |
| (Off-Budget)                                     | 75,203         | 273,018                           | 254,150                                    | 909,890                                                 |
| Surplus (+) or Deficit (-)<br>(On-Budget)        | +8,683         | -310,250<br>-321,362              | -175,717<br>-190,388                       | -1,085,257<br>-1,086,428                                |
| (Off-Budget)                                     | +10,940        | +11,112                           | +14,671                                    | +1,171                                                  |
| (On-Duuget)                                      | +10,940        | ±11,112                           | ±14,0/1                                    | <b>+</b> 1,171                                          |