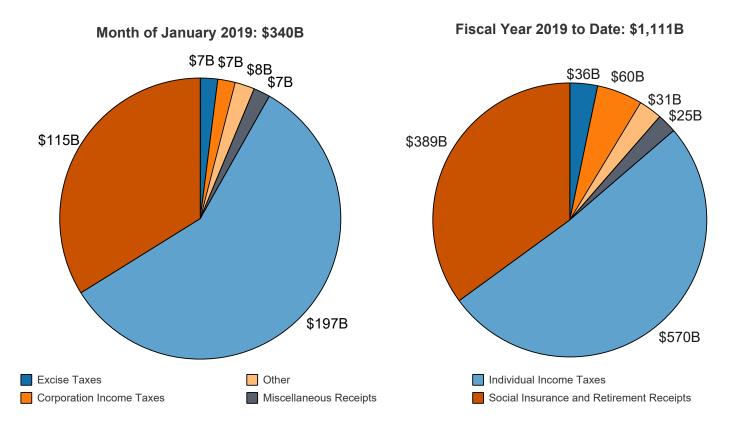

#### Figure 1. Receipts, Outlays, and Surplus/Deficit for January 2019

## Table 3. Summary of Receipts and Outlays of the U.S. Government, January 2019 and Other Periods [\$ millions]

|                                                  | [\$ millions]  | -                                 | 1                                          |                                                         |
|--------------------------------------------------|----------------|-----------------------------------|--------------------------------------------|---------------------------------------------------------|
| Classification                                   | This<br>Month  | Current<br>Fiscal Year<br>to Date | Comparable<br>Prior Period<br>Year to Date | Budget<br>Estimates<br>Full Fiscal<br>Year <sup>1</sup> |
| Budget Receipts                                  |                |                                   |                                            |                                                         |
| Individual Income Taxes                          | 197,136        | 569,931                           | 602,726                                    | 1,705,230                                               |
| Corporation Income Taxes                         | 6,754          | 59,863                            | 75,533                                     | 225,472                                                 |
| Social Insurance and Retirement Receipts:        |                |                                   |                                            |                                                         |
| Employment and General Retirement (Off-Budget)   | 86,143         | 284,130                           | 268,821                                    | 911,061                                                 |
| Employment and General Retirement (On-Budget)    | 25,626         | 94,646                            | 90,060                                     | 282,507                                                 |
| Unemployment Insurance                           | 3,038          | 8,922                             | 11,364                                     | 44,598                                                  |
| Other Retirement                                 | 256            | 1,483                             | 1,486                                      | 4,944                                                   |
| Excise Taxes                                     | 6,776          | 36,204                            | 27,738                                     | 97,502                                                  |
| Estate and Gift Taxes                            | 1,092          | 6,126                             | 7,550                                      | 17,320                                                  |
| Customs Duties                                   | 6,628          | 24,455                            | 12,634                                     | 40,007                                                  |
| Miscellaneous Receipts                           | 6,530          | 25,458                            | 32,637                                     | 95,743                                                  |
| Total Receipts                                   | 339,980        | 1,111,217                         | 1,130,550                                  | 3,424,384                                               |
| (On-Budget)                                      | 253,837        | 827,087                           | 861,728                                    | 2,513,323                                               |
| (Off-Budget)                                     | 86,143         | 284,130                           | 268,821                                    | 911,061                                                 |
| Budget Outlays                                   |                |                                   |                                            |                                                         |
| Legislative Branch                               | 419            | 1,697                             | 1,669                                      | 5,223                                                   |
| Judicial Branch                                  | 512            | 2,590                             | 2,612                                      | 8,033                                                   |
| Department of Agriculture                        | 13,122         | 63,782                            | 63,639                                     | 123,688                                                 |
| Department of Commerce                           | 432            | 4,215                             | 2,438                                      | 13,694                                                  |
| Department of DefenseMilitary Programs           | 46,828         | 218,755                           | 195,844                                    | 657,660                                                 |
| Department of Education                          | 9,708          | 26,691                            | 23,064                                     | 77,276                                                  |
| Department of Energy                             | 2,566          | 9,188                             | 8,292                                      | 30,638                                                  |
| Department of Health and Human Services          | 96,085         | 385,112                           | 347,637                                    | 1,234,392                                               |
| Department of Homeland Security                  | 3,243          | 19,770                            | 29,979                                     | 63,128                                                  |
| Department of Housing and Urban Development      | 3,797          | 15,197                            | 14,445                                     | 46,519                                                  |
| Department of the Interior                       | 725            | 4,396                             | 5,284                                      | 14,147                                                  |
| Department of Justice                            | 2,462          | 11,301                            | 12,184                                     | 36,523                                                  |
| Department of Labor                              | 4,983          | 10,147                            | 11,467                                     | 39,342                                                  |
| Department of State                              | 1,668          | 9,973                             | 8,937                                      | 27,678                                                  |
| Department of Transportation                     | 4,377          | 23,597                            | 24,123                                     | 83,520                                                  |
| Department of the Treasury:                      |                |                                   |                                            |                                                         |
| Interest on Treasury Debt Securities (Gross)     | 27,811         | 192,032                           | 174,068                                    | 591,442                                                 |
| Other                                            | 5,229          | 18,375                            | 19,719                                     | 106,324                                                 |
| Department of Veterans Affairs                   | 8,614          | 67,095                            | 54,266                                     | 202,160                                                 |
| Corps of Engineers                               | 593            | 2,269                             | 2,013                                      | 8,602                                                   |
| Other Defense Civil Programs                     | 1,747          | 21,615                            | 17,790                                     | 62,144                                                  |
| Environmental Protection Agency                  | 622            | 2,922                             | 3,097                                      | 5,921                                                   |
| Executive Office of the President                | 9              | 119                               | 132                                        | 407                                                     |
| General Services Administration                  | 656            | 535                               | -143                                       | 1,005                                                   |
| International Assistance Programs                | 832            | 4,330                             | 6,233                                      | 27,272                                                  |
| National Aeronautics and Space Administration    | 878            | 6,364                             | 6,632                                      | 21,115                                                  |
| National Science Foundation                      | 461            | 2,196                             | 2,275                                      | 7,495                                                   |
| Office of Personnel Management                   | 9,378          | 34,393                            | 32,176                                     | 100,942                                                 |
| Small Business Administration                    | 90             | 431                               | 586                                        | 1,182                                                   |
| Social Security Administration                   | 86,768         | 356,811                           | 335,532                                    | 1,104,614                                               |
| Independent Agencies                             | 2,893          | 10,851                            | 3,611                                      | 65,509                                                  |
| Allowances<br>Undistributed Offsetting Receipts: |                |                                   |                                            | -7,037                                                  |
| Interest                                         | -130           | -63,042                           | -63,315                                    | -146,654                                                |
| Other                                            | -130<br>-6,080 | -63,042<br>-42,239                | -40,019                                    | -140,054<br>-104,263                                    |
|                                                  |                | 1,421,467                         |                                            |                                                         |
| Total Outlays                                    | 331,297        |                                   | 1,306,266                                  | 4,509,641                                               |
| (On-Budget)                                      | 256,094        | 1,148,449                         | 1,052,116                                  | 3,599,751                                               |
| (Off-Budget)                                     | 75,203         | 273,018                           | 254,150                                    | 909,890                                                 |
| Surplus (+) or Deficit (-)<br>(On-Budget)        | +8,683         | -310,250<br>-321,362              | -175,717<br>-190,388                       | -1,085,257<br>-1,086,428                                |
| (Off-Budget)                                     | +10,940        | +11,112                           | +14,671                                    | +1,171                                                  |
| (On-Duuget)                                      | +10,940        | ±11,112                           | ±14,0/1                                    | <b>+</b> 1,171                                          |