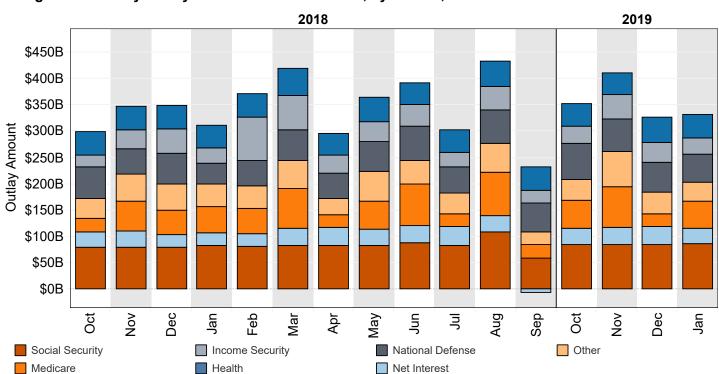

### Figure 8. Monthly Outlays of the U.S. Government, by Source, Fiscal Years 2018 and 2019

"Other" Includes: Administration of Justice, Agriculture, Commerce and Housing Credit, Community and Regional Development, Education, Training, Employment, and Social Services, Energy, General Government, General Science, Space, and Technology, International Affairs, Natural Resources and Environment, Transportation, Undistributed Offsetting Receipts, Veterans' Benefits and Services.

#### Table 1. Summary of Receipts, Outlays, and the Deficit/Surplus of the U.S. Government, Fiscal Years 2018 and 2019, by Month

|              | [\$ millions] |           |                     |
|--------------|---------------|-----------|---------------------|
| Period       | Receipts      | Outlays   | Deficit/Surplus (-) |
| FY 2018      |               |           |                     |
| October      | 235,341       | 298,555   | 63,214              |
| November     | 208,374       | 346,922   | 138,547             |
| December     | 325,797       | 348,989   | 23,192              |
| January      | 361,038       | 311,801   | -49,237             |
| February     | 155,623       | 370,862   | 215,239             |
| March        | 210,832       | 419,576   | 208,744             |
| April        | 510,447       | 296,192   | -214,255            |
| Мау          | 217,075       | 363,871   | 146,796             |
| June         | 316,278       | 391,136   | 74,858              |
| July         | 225,266       | 302,131   | 76,865              |
| August       | 219,115       | 433,263   | 214,148             |
| September    | 343,559       | 224,443   | -119,116            |
| Year-to-Date | 3,328,745     | 4,107,741 | 778,996             |
| FY 2019      |               |           |                     |
| October      | 252,692       | 353,183   | 100,491             |
| November     | 205,961       | 410,864   | 204,903             |
| December     | 312,584       | 326,123   | 13,539              |
| January      | 339,980       | 331,297   | -8,683              |
| Year-to-Date | 1,111,217     | 1,421,467 | 310,250             |