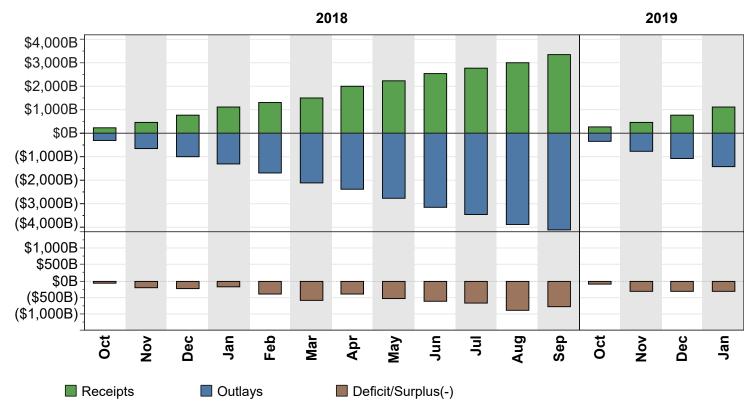

# Figure 4. Monthly Receipts, Outlays, and Budget Deficit/Surplus of the U.S. Government, Cumulative, Fiscal Years 2018 and 2019

"Other" Includes: Customs Duties and Estate and Gift Taxes

\*Disclaimer: Other category is subject to change due to negative balances held.

#### Table 1. Summary of Receipts, Outlays, and the Deficit/Surplus of the U.S. Government, Fiscal Years 2018 and 2019, by Month

|              | [\$ millions] |           |                     |
|--------------|---------------|-----------|---------------------|
| Period       | Receipts      | Outlays   | Deficit/Surplus (-) |
| FY 2018      |               |           |                     |
| October      | 235,341       | 298,555   | 63,214              |
| November     | 208,374       | 346,922   | 138,547             |
| December     | 325,797       | 348,989   | 23,192              |
| January      | 361,038       | 311,801   | -49,237             |
| February     | 155,623       | 370,862   | 215,239             |
| March        | 210,832       | 419,576   | 208,744             |
| April        | 510,447       | 296,192   | -214,255            |
| Мау          | 217,075       | 363,871   | 146,796             |
| June         | 316,278       | 391,136   | 74,858              |
| July         | 225,266       | 302,131   | 76,865              |
| August       | 219,115       | 433,263   | 214,148             |
| September    | 343,559       | 224,443   | -119,116            |
| Year-to-Date | 3,328,745     | 4,107,741 | 778,996             |
| FY 2019      |               |           |                     |
| October      | 252,692       | 353,183   | 100,491             |
| November     | 205,961       | 410,864   | 204,903             |
| December     | 312,584       | 326,123   | 13,539              |
| January      | 339,980       | 331,297   | -8,683              |
| Year-to-Date | 1,111,217     | 1,421,467 | 310,250             |