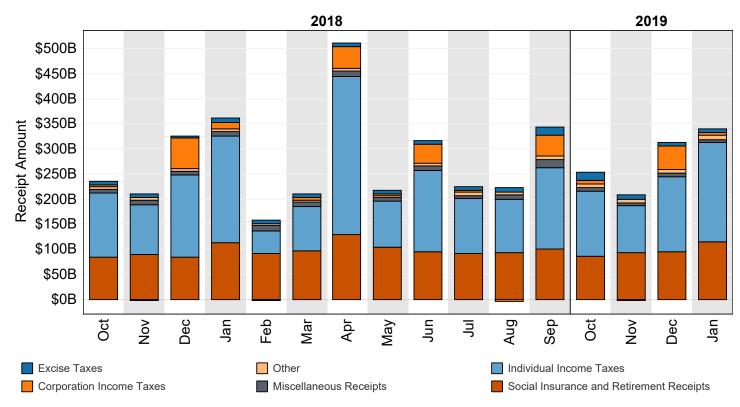

# Figure 3. Monthly Receipts, Outlays, and Budget Deficit/Surplus of the U.S. Government, Fiscal Years 2018 and 2019

#### Table 1. Summary of Receipts, Outlays, and the Deficit/Surplus of the U.S. Government, Fiscal Years 2018 and 2019, by Month

|              | [\$ millions] |           |                     |
|--------------|---------------|-----------|---------------------|
| Period       | Receipts      | Outlays   | Deficit/Surplus (-) |
| FY 2018      |               |           |                     |
| October      | 235,341       | 298,555   | 63,214              |
| November     | 208,374       | 346,922   | 138,547             |
| December     | 325,797       | 348,989   | 23,192              |
| January      | 361,038       | 311,801   | -49,237             |
| February     | 155,623       | 370,862   | 215,239             |
| March        | 210,832       | 419,576   | 208,744             |
| April        | 510,447       | 296,192   | -214,255            |
| Мау          | 217,075       | 363,871   | 146,796             |
| June         | 316,278       | 391,136   | 74,858              |
| July         | 225,266       | 302,131   | 76,865              |
| August       | 219,115       | 433,263   | 214,148             |
| September    | 343,559       | 224,443   | -119,116            |
| Year-to-Date | 3,328,745     | 4,107,741 | 778,996             |
| FY 2019      |               |           |                     |
| October      | 252,692       | 353,183   | 100,491             |
| November     | 205,961       | 410,864   | 204,903             |
| December     | 312,584       | 326,123   | 13,539              |
| January      | 339,980       | 331,297   | -8,683              |
| Year-to-Date | 1,111,217     | 1,421,467 | 310,250             |