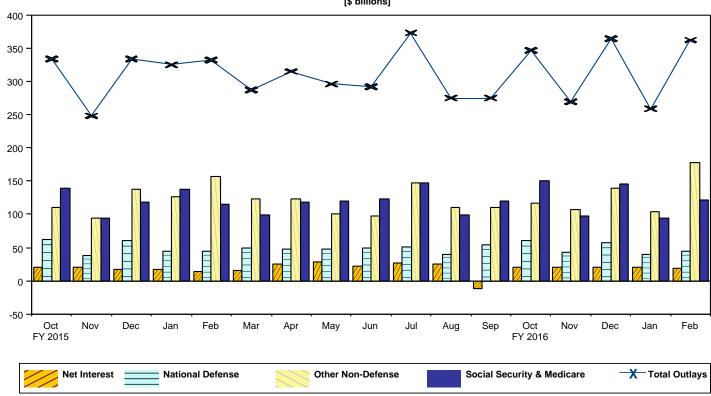

Figure 4. Monthly Outlays of the U.S. Government, by Function, Fiscal Years 2015 and 2016 [\$ billions]

Table 3. Summary of Receipts and Outlays of the U.S. Government, February 2016 and Other Periods

[\$ millions] Budget Current Comparable This Estimates Classification Month **Full Fiscal** to Date Year to Date Year **Budget Receipts** Individual Income Taxes 64,732 597,524 555,461 1,627,834 Corporation Income Taxes -3,457 88,636 101,634 292,561 Social Insurance and Retirement Receipts: Employment and General Retirement (Off-Budget) 61,132 309,482 296,475 797,657 Employment and General Retirement (On-Budget) 17,718 101,262 96,615 249,449 49,874 Unemployment Insurance 6,269 15,812 16.521 Other Retirement 329 1,605 1,476 3,816 Excise Taxes 6,661 32,652 32,853 96,821 Estate and Gift Taxes 1,320 8,623 7,268 21,094 Customs Duties 2.540 14,800 14,789 36,721 11,902 77,974 Miscellaneous Receipts 62,521 159,675 Total Receipts 169,147 1,248,371 1,185,613 3,335,502 108,015 2,537,845 (On-Budget) 938,889 889,138 309,482 296,475 797,657 (Off-Budget) 61,132 Budget Outlays Legislative Branch 392 1,849 1,760 4,728 Judicial Branch 613 3,069 2,923 7,729 11,114 Department of Agriculture 69.786 67.521 153.773 Department of Commerce 980 3,454 3,816 10,527 Department of Defense--Military Programs 42,591 233,160 238,120 576,328 9,016 79,098 Department of Education 31,716 28,534 Department of Energy 1,671 9,840 10,174 27,416 Department of Health and Human Services 85,515 433,904 433,916 ,110,428 Department of Homeland Security 4,461 18,525 17,702 51,769 Department of Housing and Urban Development 3,151 16,661 15.001 28,691 Department of the Interior 927 4,450 4,613 14,022 Department of Justice 2,864 11,195 9,583 39,115 Department of Labor 4,177 14.606 18.099 43.546 Department of State 1,726 10,359 10,388 30,911 Department of Transportation 5,298 28,504 27,727 77,832 Department of the Treasury: Interest on Treasury Debt Securities (Gross) 18.785 163.956 146.848 447.293 61,081 81,546 66,521 93,083 Department of Veterans Affairs 13,569 68,926 70,750 177,612 514 6,705 Corps of Engineers 2.377 2.765 Other Defense Civil Programs 5,420 27,309 33,948 63,679 **Environmental Protection Agency** 672 3,961 2,668 8,340 Executive Office of the President 33 163 160 400 -221 -719 General Services Administration -517 -600 International Assistance Programs 1,335 7,752 12,874 16,042 National Aeronautics and Space Administration 1,473 7,822 7,558 19,153 2,635 579 National Science Foundation 2,433 6,895 Office of Personnel Management 7,350 37,734 38,223 93,883 Small Business Administration 79 -1,293 -378 357 80,423 400,078 390,260 991,558 Social Security Administration Independent Agencies 3,301 13,014 10,041 22,624 Surface Transportation Board Allowances 1,875 ..... ..... Undistributed Offsetting Receipts: Interest -718 -64,036 -57,911 -151,495 Other 6,421 -43,150 42,585 -101,156 Total Outlays 361,761 1,601,375 1.572.175 3,951,307 287.574 1.290.232 1,278,906 3,161,649 (On-Budget) 789,658 (Off-Budget) 74,187 311,144 293.269 Surplus (+) or Deficit (-) -192,614 -353,005 -386,563 -615,805 (On-Budget) -179,559 -351,343 -389,768 -623,804 (Off-Budget) -13,055 -1,662 +3,205 +7,999