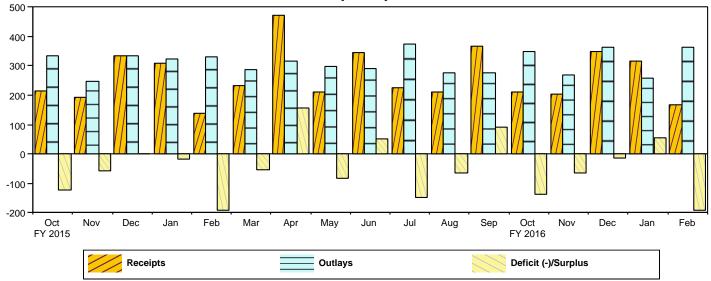

<sup>1</sup> These estimates are based on the FY 2017 Budget, released by the Office of Management and Budget on February 09, 2016.

... No Transactions

Figure 1. Monthly Receipts, Outlays, and Budget Deficit/Surplus of the U.S. Government, Fiscal Years 2015 and 2016 [\$ billions]

| ,,           | [\$ millions] | •         | , •                 |
|--------------|---------------|-----------|---------------------|
| Period       | Receipts      | Outlays   | Deficit/Surplus (-) |
| FY 2015      |               |           |                     |
| October      | 212,719       | 334,432   | 121,713             |
| November     | 191,436       | 248,254   | 56,818              |
| December     | 335,327       | 333,463   | -1,864              |
| January      | 306,742       | 324,289   | 17,546              |
| February     | 139,388       | 331,738   | 192,350             |
| March        | 234,187       | 287,105   | 52,918              |
| April        | 471,801       | 315,092   | -156,709            |
| May          | 212,386       | 296,454   | 84,068              |
| June         | 342,933       | 292,447   | -50,487             |
| July         | 225,493       | 374,680   | 149,187             |
| August       | 210,837       | 275,248   | 64,412              |
| September    | 365,450       | ¹274,578  | -90,872             |
| Year-to-Date | 3,248,701     | 3,687,779 | 439,079             |
| Y 2016       |               |           |                     |
| October      | 211,046       | 347,604   | 136,558             |
| November     | 204,968       | 269,520   | 64,552              |
| December     | 349,631       | 364,075   | 14,444              |
| January      | 313,579       | 258,416   | -55,163             |
| February     | 169,147       | 361,761   | 192,614             |
| Year-to-Date | 1,248,371     | 1,601,375 | 353,005             |