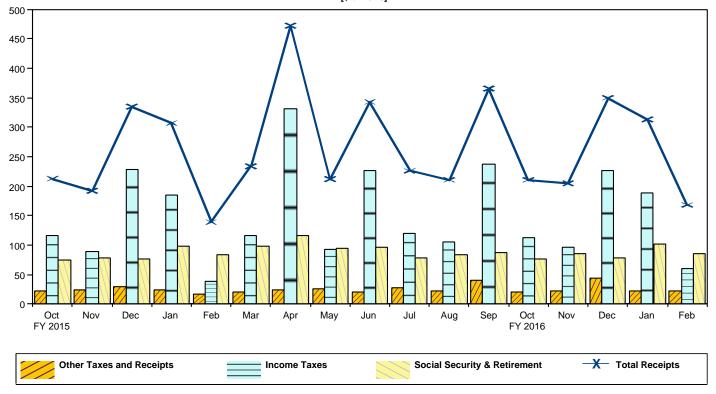

Figure 2. Monthly Receipts, Outlays, and Budget Deficit/Surplus of the U.S. Government, Cumulative, Fiscal Years 2015 and 2016 [\$ billions]

Figure 3. Monthly Receipts of the U.S. Government, by Source, Fiscal Years 2015 and 2016 [\$ billions]