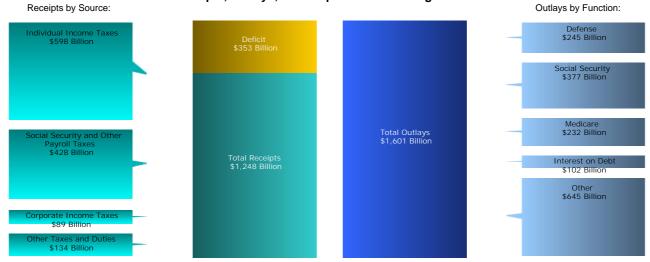

# Receipts, Outlays, and Surplus/Deficit for February 2016 Receipts by Source: Outlays by Function: Defense \$44 Billion Social Security and Other Payroll Taxes \$85 Billion Total Receipts \$362 Billion Total Receipts \$19 Billion Corporate Income Taxes \$-3 Billion Other Taxes and Duties \$22 Billion