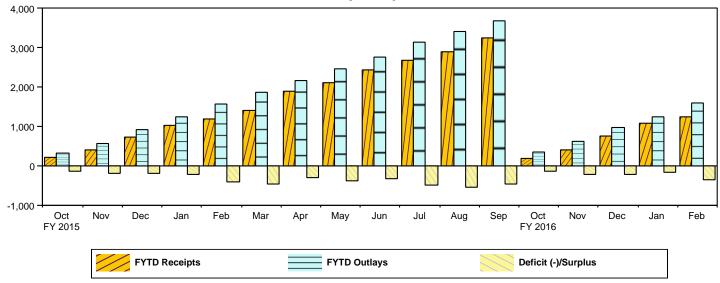

Figure 2. Monthly Receipts, Outlays, and Budget Deficit/Surplus of the U.S. Government, Cumulative, Fiscal Years 2015 and 2016 [\$ billions]

Figure 3. Monthly Receipts of the U.S. Government, by Source, Fiscal Years 2015 and 2016 [\$ billions]

| ,,           | [\$ millions] | •         | , •                 |
|--------------|---------------|-----------|---------------------|
| Period       | Receipts      | Outlays   | Deficit/Surplus (-) |
| FY 2015      |               |           |                     |
| October      | 212,719       | 334,432   | 121,713             |
| November     | 191,436       | 248,254   | 56,818              |
| December     | 335,327       | 333,463   | -1,864              |
| January      | 306,742       | 324,289   | 17,546              |
| February     | 139,388       | 331,738   | 192,350             |
| March        | 234,187       | 287,105   | 52,918              |
| April        | 471,801       | 315,092   | -156,709            |
| May          | 212,386       | 296,454   | 84,068              |
| June         | 342,933       | 292,447   | -50,487             |
| July         | 225,493       | 374,680   | 149,187             |
| August       | 210,837       | 275,248   | 64,412              |
| September    | 365,450       | ¹274,578  | -90,872             |
| Year-to-Date | 3,248,701     | 3,687,779 | 439,079             |
| Y 2016       |               |           |                     |
| October      | 211,046       | 347,604   | 136,558             |
| November     | 204,968       | 269,520   | 64,552              |
| December     | 349,631       | 364,075   | 14,444              |
| January      | 313,579       | 258,416   | -55,163             |
| February     | 169,147       | 361,761   | 192,614             |
| Year-to-Date | 1,248,371     | 1,601,375 | 353,005             |