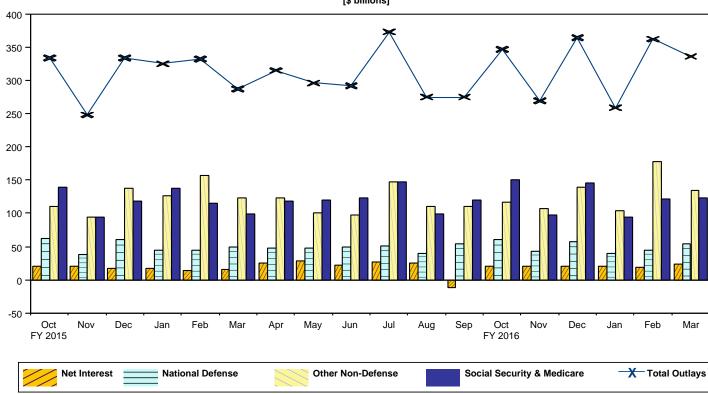

Figure 1. Monthly Receipts, Outlays, and Budget Deficit/Surplus of the U.S. Government, Fiscal Years 2015 and 2016 [\$ billions]

Figure 2. Monthly Receipts, Outlays, and Budget Deficit/Surplus of the U.S. Government, Cumulative, Fiscal Years 2015 and 2016 [\$ billions]