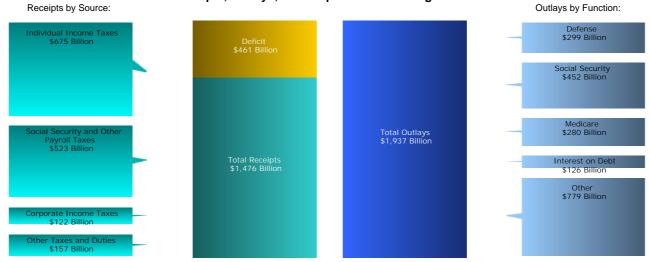

# Receipts, Outlays, and Surplus/Deficit for March 2016 Receipts by Source: Outlays by Function: Defense \$54 Billion Social Security and Other Payroll Taxes \$95 Billion Total Receipts \$33 Billion Other Taxes and Duttes \$23 Billion

|              | [\$ millions] | ·         |                     |
|--------------|---------------|-----------|---------------------|
| Period       | Receipts      | Outlays   | Deficit/Surplus (-) |
| FY 2015      |               |           |                     |
| October      | 212,719       | 334,432   | 121,713             |
| November     | 191,436       | 248,254   | 56,818              |
| December     | 335,327       | 333,463   | -1,864              |
| January      | 306,742       | 324,289   | 17,546              |
| February     | 139,388       | 331,738   | 192,350             |
| March        | 234,187       | 287,105   | 52,918              |
| April        | 471,801       | 315,092   | -156,709            |
| May          | 212,386       | 296,454   | 84,068              |
| June         | 342,933       | 292,447   | -50,487             |
| July         | 225,493       | 374,680   | 149,187             |
| August       | 210,837       | 275,248   | 64,412              |
| September    | 365,450       | ¹274,579  | -90,872             |
| Year-to-Date | 3,248,701     | 3,687,780 | 439,079             |
| FY 2016      | <del></del>   |           |                     |
| October      | 211,046       | 347,604   | 136,558             |
| November     | 204,968       | 269,520   | 64,552              |
| December     | 349,631       | 364,075   | 14,444              |
| January      | 313,579       | 258,416   | -55,163             |
| February     | 169,147       | ²361,757  | 192,610             |
| March        | 227,848       | 335,891   | 108,043             |
| Year-to-Date | 1,476,218     | 1,937,262 | 461,044             |

[\$ millions]

| Classification                            | This<br>Month | Current<br>Fiscal Year<br>to Date | Budget<br>Estimates Full<br>Fiscal Year <sup>1</sup> | Comparable<br>Prior Period<br>Year to Date<br>(2015) | Budget<br>Estimates<br>Next Fiscal<br>Year (2017) 1 |
|-------------------------------------------|---------------|-----------------------------------|------------------------------------------------------|------------------------------------------------------|-----------------------------------------------------|
| Total On-Budget and Off-Budget Results:   |               |                                   |                                                      |                                                      |                                                     |
| Total Receipts                            | 227,848       | 1,476,218                         | 3,335,502                                            | 1,419,800                                            | 3,643,742                                           |
| On-Budget Receipts                        | 154,634       | 1,093,523                         | 2,537,845                                            | 1,047,920                                            | 2,816,874                                           |
| Off-Budget Receipts                       | 73,213        | 382,695                           | 797,657                                              | 371,880                                              | 826,868                                             |
| Total Outlays                             | 335,891       | 1,937,262                         | 3,951,307                                            | 1,859,280                                            | 4,147,224                                           |
| On-Budget Outlays                         | 262,546       | 1,552,774                         | 3,161,649                                            | 1,493,816                                            | 3,318,636                                           |
| Off-Budget Outlays                        | 73,345        | 384,488                           | 789,658                                              | 365,465                                              | 828,588                                             |
| Total Surplus (+) or Deficit (-)          | -108,043      | -461,044                          | -615,805                                             | -439,480                                             | -503,482                                            |
| On-Budget Surplus (+) or Deficit (-)      | -107,912      | -459,250                          | -623,804                                             | -445,896                                             | -501,762                                            |
| Off-Budget Surplus (+) or Deficit (-)     | -131          | -1,793                            | +7,999                                               | +6,415                                               | -1,720                                              |
| Total On-Budget and Off-Budget Financing  | 108,043       | 461,044                           | 615,805                                              | 439,480                                              | 503,482                                             |
| Means of Financing:                       |               |                                   |                                                      |                                                      |                                                     |
| Borrowing from the Public                 | 138,698       | 803,209                           | 1,012,046                                            | 307,271                                              | 634,458                                             |
| Reduction of Operating Cash, Increase (-) | -41,476       | -115,119                          | -76,284                                              | 58,218                                               |                                                     |
| By Other Means                            | 10,820        | -227,047                          | -319,957                                             | 73,992                                               | -130,976                                            |