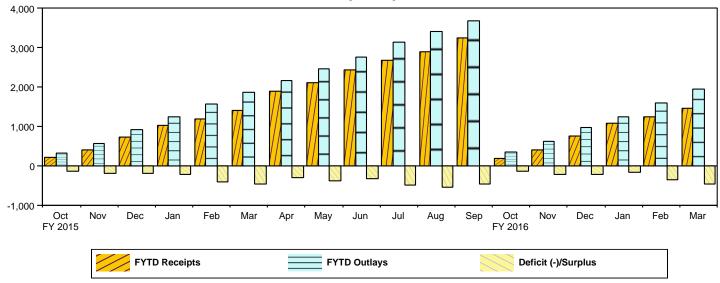

Figure 1. Monthly Receipts, Outlays, and Budget Deficit/Surplus of the U.S. Government, Fiscal Years 2015 and 2016 [\$ billions]

Figure 2. Monthly Receipts, Outlays, and Budget Deficit/Surplus of the U.S. Government, Cumulative, Fiscal Years 2015 and 2016 [\$ billions]

|              | [\$ millions] | ·         |                     |
|--------------|---------------|-----------|---------------------|
| Period       | Receipts      | Outlays   | Deficit/Surplus (-) |
| FY 2015      |               |           |                     |
| October      | 212,719       | 334,432   | 121,713             |
| November     | 191,436       | 248,254   | 56,818              |
| December     | 335,327       | 333,463   | -1,864              |
| January      | 306,742       | 324,289   | 17,546              |
| February     | 139,388       | 331,738   | 192,350             |
| March        | 234,187       | 287,105   | 52,918              |
| April        | 471,801       | 315,092   | -156,709            |
| May          | 212,386       | 296,454   | 84,068              |
| June         | 342,933       | 292,447   | -50,487             |
| July         | 225,493       | 374,680   | 149,187             |
| August       | 210,837       | 275,248   | 64,412              |
| September    | 365,450       | ¹274,579  | -90,872             |
| Year-to-Date | 3,248,701     | 3,687,780 | 439,079             |
| FY 2016      | <del></del>   |           |                     |
| October      | 211,046       | 347,604   | 136,558             |
| November     | 204,968       | 269,520   | 64,552              |
| December     | 349,631       | 364,075   | 14,444              |
| January      | 313,579       | 258,416   | -55,163             |
| February     | 169,147       | ²361,757  | 192,610             |
| March        | 227,848       | 335,891   | 108,043             |
| Year-to-Date | 1,476,218     | 1,937,262 | 461,044             |