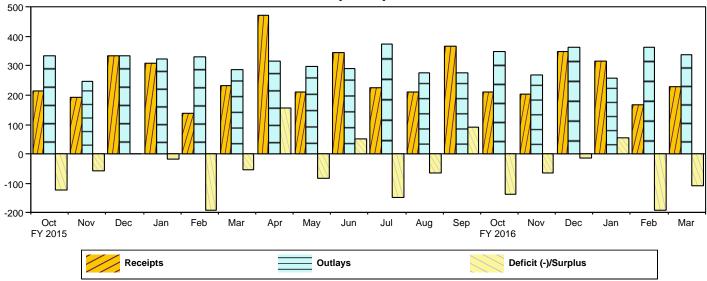

Figure 1. Monthly Receipts, Outlays, and Budget Deficit/Surplus of the U.S. Government, Fiscal Years 2015 and 2016 [\$ billions]

Figure 2. Monthly Receipts, Outlays, and Budget Deficit/Surplus of the U.S. Government, Cumulative, Fiscal Years 2015 and 2016 [\$ billions]

|              | [\$ millions] | ·         |                     |
|--------------|---------------|-----------|---------------------|
| Period       | Receipts      | Outlays   | Deficit/Surplus (-) |
| FY 2015      |               |           |                     |
| October      | 212,719       | 334,432   | 121,713             |
| November     | 191,436       | 248,254   | 56,818              |
| December     | 335,327       | 333,463   | -1,864              |
| January      | 306,742       | 324,289   | 17,546              |
| February     | 139,388       | 331,738   | 192,350             |
| March        | 234,187       | 287,105   | 52,918              |
| April        | 471,801       | 315,092   | -156,709            |
| May          | 212,386       | 296,454   | 84,068              |
| June         | 342,933       | 292,447   | -50,487             |
| July         | 225,493       | 374,680   | 149,187             |
| August       | 210,837       | 275,248   | 64,412              |
| September    | 365,450       | ¹274,579  | -90,872             |
| Year-to-Date | 3,248,701     | 3,687,780 | 439,079             |
| FY 2016      | <del></del>   |           |                     |
| October      | 211,046       | 347,604   | 136,558             |
| November     | 204,968       | 269,520   | 64,552              |
| December     | 349,631       | 364,075   | 14,444              |
| January      | 313,579       | 258,416   | -55,163             |
| February     | 169,147       | ²361,757  | 192,610             |
| March        | 227,848       | 335,891   | 108,043             |
| Year-to-Date | 1,476,218     | 1,937,262 | 461,044             |