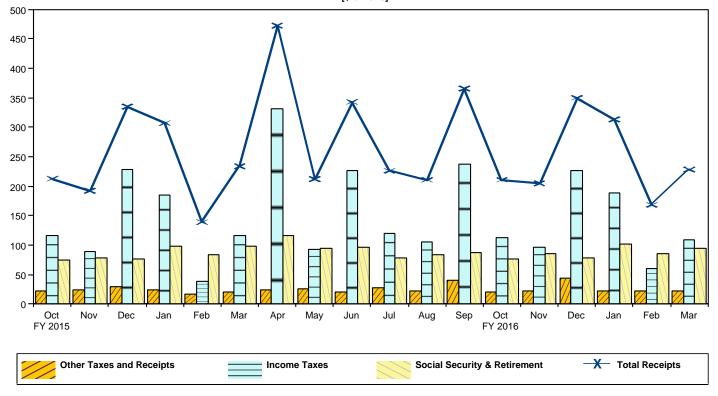

Figure 3. Monthly Receipts of the U.S. Government, by Source, Fiscal Years 2015 and 2016 [\$ billions]

Figure 4. Monthly Outlays of the U.S. Government, by Function, Fiscal Years 2015 and 2016 [\$ billions]

Table 3. Summary of Receipts and Outlays of the U.S. Government, March 2016 and Other Periods [\$ millions] Budget Current Comparable This **Estimates** Classification Month **Full Fiscal** to Date Year to Date Year 1 **Budget Receipts** Individual Income Taxes 77,144 674,668 641,434 1,627,834 Corporation Income Taxes 33,271 121,907 132,114 292,561 Social Insurance and Retirement Receipts: Employment and General Retirement (Off-Budget) 73,213 382,695 371,880 797,657 Employment and General Retirement (On-Budget) 20,724 121,987 118,007 249,449 Unemployment Insurance 467 16,280 16.975 49,874 Other Retirement 333 1,938 1,804 3,816 Excise Taxes 6,600 39,252 39,412 96,821 Estate and Gift Taxes 1,601 10,224 8,911 21,094 **Customs Duties** 2,873 17,416 17,674 36,721 Miscellaneous Receipts 11,622 89,596 71,847 159,675 Total Receipts 227,848 1,476,218 1,419,800 3,335,502 2,537,845 (On-Budget) 154,634 1,093,523 1,047,920 371,880 797,657 (Off-Budget) 73,213 382,695 **Budget Outlays** Legislative Branch 344 2,193 2,189 4,728 Judicial Branch 644 3,534 7,729 3,713 Department of Agriculture 10.916 80.703 79.335 153.773 Department of Commerce 4,409 695 4,511 10,527 Department of Defense--Military Programs 51,039 284,199 284,652 576,328 5,640 79,098 Department of Education 37,356 35,459 Department of Energy 2,485 12,325 12,382 27,416 Department of Health and Human Services 96,298 530,202 502,283 ,110,428 Department of Homeland Security 3,545 22,071 21,973 51,769 Department of Housing and Urban Development 3.578 20.238 18.287 28,691 Department of the Interior 1,364 5,814 5,902 14,022 Department of Justice 2,630 13,825 12,604 39,115 Department of Labor 5.047 19.653 22,289 43.546 Department of State 1,427 11,785 12,727 30,911 Department of Transportation 6,101 34,605 33,444 77,832 Department of the Treasury: Interest on Treasury Debt Securities (Gross) 25.135 189.090 160.736 447.293 15,699 <sup>2</sup>97,241 85,218 93,083 Department of Veterans Affairs 14,228 83,154 78,505 177,612 2,988 6,705 Corps of Engineers 611 3.339 Other Defense Civil Programs 5,283 32,593 36,089 63,679 **Environmental Protection Agency** 626 4,587 3,277 8,340 Executive Office of the President 33 196 400 195 -404 -467 -719 General Services Administration 113 International Assistance Programs 3,551 11,303 15,331 16,042 National Aeronautics and Space Administration 1,478 9,300 9,101 19,153 National Science Foundation 552 3,187 2,971 6,895 Office of Personnel Management 7,758 45,492 45,685 93,883 Small Business Administration -1,303 -946 -1,208 -378 80,412 480,490 464,552 991,558 Social Security Administration Independent Agencies -3,035 9,979 9,633 22,624 Surface Transportation Board 13 Allowances 1,875 ..... ..... Undistributed Offsetting Receipts: Interest -824 -64,860 -56,134 -151,495 Other -6,185-49,336 49,010 -101,156 Total Outlays 335.891 1,937,262 1,859,280 3,951,307 262.546 1.552.774 1,493,816 3,161,649 (On-Budget)