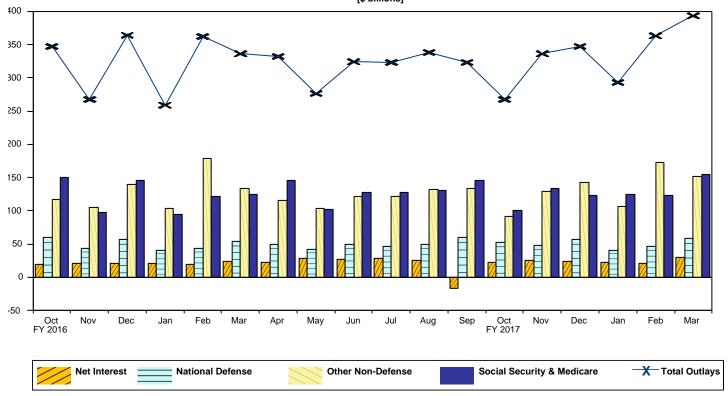

## Highlight

Outlays for Military active duty and retirement, Veterans' benefits, Supplemental Security Income, and Medicare payments to Health Maintenance Organizations and prescription drug plans accelerated into March, because April 1, 2017, the normal payment date, fell on a non-business day.