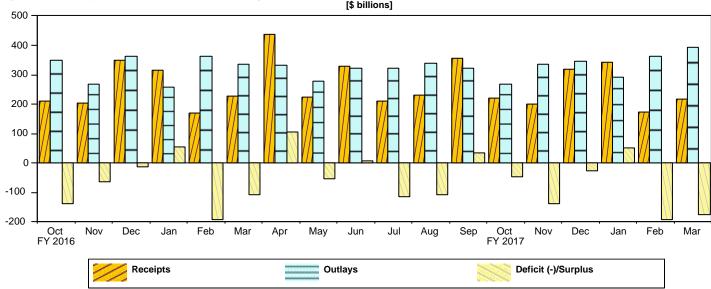

#### Table 1. Summary of Receipts, Outlays, and the Deficit/Surplus of the U.S. Government, Fiscal Years 2016 and 2017, by Month

|              | [\$ millions] |                      |                     |
|--------------|---------------|----------------------|---------------------|
| Period       | Receipts      | Outlays              | Deficit/Surplus (-) |
| FY 2016      |               |                      |                     |
| October      | 211,046       | 347,604              | 136,558             |
| November     | 204,968       | 267,837              | 62,869              |
| December     | 349,631       | 364,075              | 14,444              |
| January      | 313,579       | 258,416              | -55,163             |
| February     | 169,147       | 361,757              | 192,610             |
| March        | 227,848       | 335,891              | 108,043             |
| April        | 438,432       | 331,977              | -106,455            |
| May          | 224,604       | 277,111              | 52,507              |
| June         | 329,572       | 323,320              | -6,252              |
| July         | 209,998       | 322,817              | 112,819             |
| August       | 231,327       | 338,438              | 107,112             |
| September    | 356,623       | 323,178              | -33,445             |
| Year-to-Date | 3,266,774     | 3,852,420            | 585,646             |
| FY 2017      |               | i                    |                     |
| October      | 221,692       | <sup>1</sup> 267,523 | 45,831              |
| November     | 199,875       | 336,544              | 136,669             |
| December     | 319,204       | 346,540              | 27,336              |
| January      | 344,069       | 292,812              | -51,257             |
| February     | 171,713       | 363,757              | 192,044             |
| March        | 216,584       | 392,816              | 176,232             |
| Year-to-Date | 1,473,137     | 1,999,991            | 526,855             |