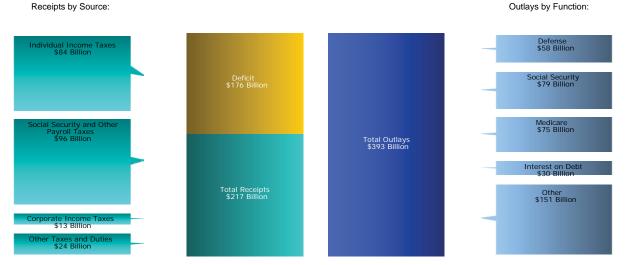

### Receipts, Outlays, and Surplus/Deficit for March 2017

Cumulative Receipts, Outlays, and Surplus/Deficit through Fiscal Year 2017 Receipts by Source: Outlays by Function:

 Individual Income Taxes \$695 Billion
 Deficit \$527 Billion
 Deficit \$527 Billion
 Social Security \$466 Billion

 Social Security and Other Payroll Taxes \$547 Billion
 Total Receipts \$1,473 Billion
 Total Outlays \$2,000 Billion
 Medicare \$294 Billion

 Corporate Income Taxes \$100 Billion
 Other \$794 Billion
 Other \$794 Billion