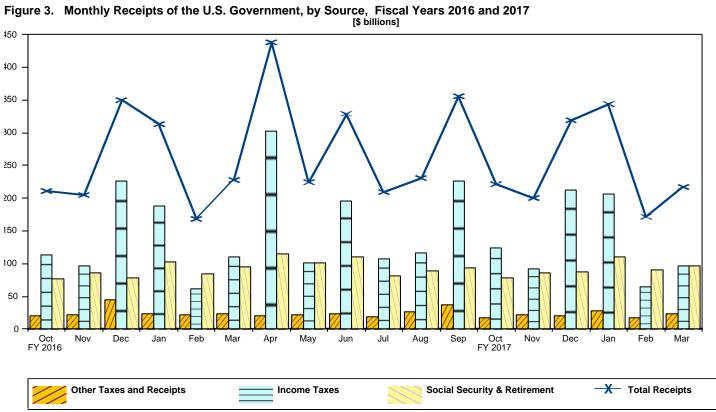

#### Table 4. Receipts of the U.S. Government, March 2017 and Other Periods

|                                                          |                      | This Month          |          | Current           | Fiscal Year         | to Date   | Prior Fiscal Year to Date |                     |          |
|----------------------------------------------------------|----------------------|---------------------|----------|-------------------|---------------------|-----------|---------------------------|---------------------|----------|
| Classification                                           | Gross<br>Receipts    | Refunds<br>(Deduct) | Receipts | Gross<br>Receipts | Refunds<br>(Deduct) | Receipts  | Gross<br>Receipts         | Refunds<br>(Deduct) | Receipts |
| Individual Income Taxes                                  |                      |                     |          |                   |                     |           |                           |                     |          |
| Withheld                                                 | <sup>1</sup> 139,562 |                     |          | 703,766           |                     |           | 674,393                   |                     |          |
| Presidential Election Campaign Fund                      | 7                    |                     |          | 12                |                     |           | 13                        |                     |          |
| Other                                                    | <sup>1</sup> 16,238  |                     |          | 150,050           |                     |           | 154,348                   |                     |          |
| Total Individual Income Taxes                            | 155,806              |                     | 84,072   |                   | ,                   | 695,391   | 828,753                   | 154,085             | 674,66   |
| Corporation Income Taxes                                 | 19,262               | 6,382               | 12,879   | 124,843           | 24,609              | 100,234   | 150,163                   | 28,256              | 121,90   |
| Social Insurance and Retirement Receipts:                |                      |                     |          |                   |                     |           |                           |                     |          |
| Employment and General Retirement:                       |                      |                     |          |                   |                     |           |                           |                     |          |
| Federal Old-Age and Survivors Insurance Trust Fund:      |                      |                     |          |                   |                     |           |                           |                     |          |
| Federal Insurance Contributions Act Taxes                | <sup>1</sup> 59,097  |                     | 59,097   | 317,814           |                     | 317,814   | 311,103                   |                     | 311,10   |
| Self-Employment Contributions Act Taxes                  | <sup>1</sup> 1,072   |                     | 1,072    |                   |                     | 8,507     | 8,539                     |                     | 8,53     |
| Adjustments Attributable to Prior Years-FICA             | <sup>1</sup> 10      |                     | 10       |                   |                     | 1,981     | 461                       |                     | 46       |
| Adjustments Attrbutable to Prior Years-SECA              | <sup>1</sup> -1      |                     | -1       | ·                 |                     | -2,084    | -1,269                    |                     | -1,26    |
| Total Federal Old-Age and Survivors Insurance Trust Fund | 60,178               |                     | 60,178   | 326,219           |                     | 326,219   | 318,834                   |                     | 318,83   |
| Federal Disability Insurance Trust Fund:                 |                      |                     |          |                   |                     |           |                           |                     |          |
| Federal Insurance Contributions Act Taxes                | 113,964              |                     | 13,964   |                   |                     | 75,097    | 62,538                    |                     | 62,53    |
| Self-Employment Contributions Act Taxes                  | <sup>1</sup> 253     |                     | 253      |                   |                     | 2,011     | 1,462                     |                     | 1,46     |
| Adjustments Attributable to Prior Years-FICA             | <sup>1</sup> 2       |                     | 2        |                   |                     | 337       | 78                        |                     |          |
| Adjustments Attributable to Prior Years-SECA             | 1(**)                |                     | (**)     | -354              |                     | -354      | -217                      |                     | -2       |
| Total Federal Disability Insurance Trust Fund            | 14,219               |                     | 14,219   | 77,091            |                     | 77,091    | 63,861                    |                     | 63,86    |
| Federal Hospital Insurance Trust Fund:                   |                      |                     |          |                   |                     |           |                           |                     |          |
| Federal Insurance Contributions Act Taxes                | <sup>1</sup> 19,619  |                     | 19,619   |                   |                     | 121,252   |                           |                     | 115,55   |
| Self-Employment Contributions Act Taxes                  | <sup>1</sup> 745     |                     | 745      |                   |                     | 4,246     | 3,955                     |                     | 3,95     |
| Adjustments Attributable to Prior Years-FICA             | <sup>1</sup> -1      |                     | -1       | 221               |                     | 221       | 504                       |                     | 50       |
| Adjustments Attributable to Prior Years-SECA             | <sup>1</sup> -1      |                     | -1       | <u> </u>          |                     | -1,040    | -1,023                    |                     | -1,02    |
| Total Federal Hospital Insurance Trust Fund              | 20,362               |                     | 20,362   | 124,680           |                     | 124,680   | 118,986                   |                     | 118,98   |
| Railroad Retirement:                                     |                      | (**)                |          |                   | (++)                |           |                           | (**)                | . =-     |
| Rail Pension and Supplemental Annuity                    | 287                  | ( )                 | 287      |                   | . ,                 | 1,530     |                           | . ,                 | 1,53     |
| Social Security Equivalent Account                       | 270                  | ( )                 | 270      | ,                 | (**)                | 1,484     | 1,469                     | (**)                | 1,46     |
| Total Employment and General Retirement                  | 95,316               | (**)                | 95,316   | 531,003           | (**)                | 531,003   | 504,682                   | (**)                | 504,68   |
| Unemployment Insurance:                                  |                      |                     |          |                   |                     |           |                           |                     |          |
| Deposits by States                                       | 358                  |                     | 358      |                   |                     | 10,568    |                           |                     | 12,16    |
| Federal Unemployment Taxes                               | 73                   | 44                  | 30       | ,                 |                     |           | 4,112                     |                     | 4,05     |
| Railroad Unemployment Taxes                              | (**)                 |                     | (**)     | 61                |                     | 61        | 56                        |                     | 10.00    |
| Total Unemployment Insurance                             | 431                  | 44                  | 388      | 14,464            | 56                  | 14,407    | 16,333                    | 53                  | 16,28    |
| Other Retirement:                                        |                      |                     |          |                   |                     |           |                           |                     |          |
| Federal Employees' RetirementEmployee Share              | 339                  |                     | 339      |                   |                     | 2,063     | 1,927                     |                     | 1,92     |
| Non-Federal Employees Retirement                         | 3                    |                     | 3        |                   |                     | 17        | 11                        |                     | 4.00     |
| Total Other Retirement                                   | 342                  |                     | 342      |                   |                     | 2,081     | 1,938                     |                     | 1,93     |
| Total Social Insurance and Retirement Receipts           | 96,090               | 44                  | 96,046   | 547,548           | 56                  | 547,492   | 522,953                   | 53                  | 522,89   |
| Excise Taxes:                                            |                      |                     |          |                   |                     |           |                           |                     |          |
| Miscellaneous Excise Taxes                               | 3,486                | 172                 | 3,314    |                   |                     | 12,515    |                           | 1,438               | 13,87    |
| Airport and Airway Trust Fund                            | 1,091                |                     | 1,091    | 6,382             |                     |           |                           | 7                   | 6,36     |
| Highway Trust Fund                                       | 3,219                |                     | 3,189    |                   |                     |           | 18,760                    |                     | 18,76    |
| Black Lung Disability Trust Fund                         | 39                   |                     | 39       |                   |                     | 207       |                           |                     | 25       |
| Total Excise Taxes                                       | 7,835                |                     | 7,633    |                   |                     |           | 40,697                    | 1,446               | 39,25    |
| Estate and Gift Taxes                                    | 2,054                | 78                  | 1,976    | 10,741            | 451                 | 10,290    | 10,721                    | 498                 | 10,22    |
| Customs Duties                                           | 2,785                | 118                 | 2,667    | 17,785            | 848                 | 16,936    | 18,513                    | 839                 | 17,67    |
| Miscellaneous Receipts:                                  |                      |                     |          |                   |                     |           |                           |                     |          |
| Deposit of Earnings, Federal Reserve System              | 9,737                |                     | 9,737    | 41,572            |                     | 41,572    | 67,700                    |                     | 67,70    |
| Universal Service Fund                                   | 788                  |                     | 788      | 4,709             |                     | 4,709     | 4,917                     |                     | 4,91     |
| All Other                                                | 787                  |                     | 785      | 19,052            | 27                  | 19,025    | 17,016                    | 38                  | 16,97    |
| Total Miscellaneous Receipts                             | 11,311               | 2                   | 11,310   | 65,334            | 27                  | 65,306    | 89,633                    | 38                  | 89,59    |
| Total Receipts                                           | 295,143              | 78,559              | 216,584  | 1,660,090         | 186,953             | 1,473,137 | 1,661,434                 | 185,215             | 1,476,21 |
| Total On-Budget                                          | 220,746              | 78,559              | 142,186  | 1,256,780         | 186,953             | 1,069,827 | 1,278,738                 | 185,215             | 1,093,52 |
| Total Off-Budget                                         | 74,397               |                     | 74,397   | 403,310           |                     | 403,310   |                           |                     | 382,69   |