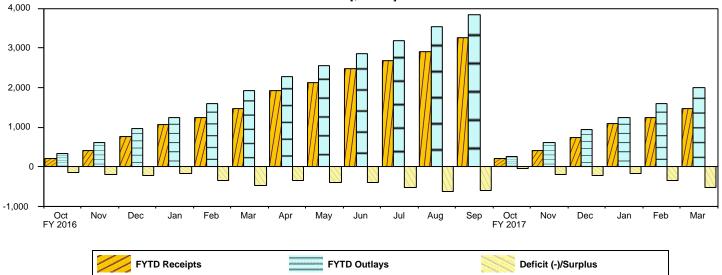

#### Table 1. Summary of Receipts, Outlays, and the Deficit/Surplus of the U.S. Government, Fiscal Years 2016 and 2017, by Month

|              | [\$ millions] |                      |                     |
|--------------|---------------|----------------------|---------------------|
| Period       | Receipts      | Outlays              | Deficit/Surplus (-) |
| FY 2016      |               |                      |                     |
| October      | 211,046       | 347,604              | 136,558             |
| November     | 204,968       | 267,837              | 62,869              |
| December     | 349,631       | 364,075              | 14,444              |
| January      | 313,579       | 258,416              | -55,163             |
| February     | 169,147       | 361,757              | 192,610             |
| March        | 227,848       | 335,891              | 108,043             |
| April        | 438,432       | 331,977              | -106,455            |
| May          | 224,604       | 277,111              | 52,507              |
| June         | 329,572       | 323,320              | -6,252              |
| July         | 209,998       | 322,817              | 112,819             |
| August       | 231,327       | 338,438              | 107,112             |
| September    | 356,623       | 323,178              | -33,445             |
| Year-to-Date | 3,266,774     | 3,852,420            | 585,646             |
| FY 2017      |               | i                    |                     |
| October      | 221,692       | <sup>1</sup> 267,523 | 45,831              |
| November     | 199,875       | 336,544              | 136,669             |
| December     | 319,204       | 346,540              | 27,336              |
| January      | 344,069       | 292,812              | -51,257             |
| February     | 171,713       | 363,757              | 192,044             |
| March        | 216,584       | 392,816              | 176,232             |
| Year-to-Date | 1,473,137     | 1,999,991            | 526,855             |