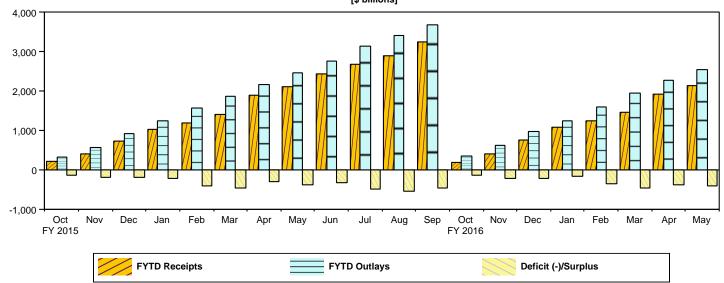

Figure 2. Monthly Receipts, Outlays, and Budget Deficit/Surplus of the U.S. Government, Cumulative, Fiscal Years 2015 and 2016 [\$ billions]

Figure 3. Monthly Receipts of the U.S. Government, by Source, Fiscal Years 2015 and 2016 [\$ billions]