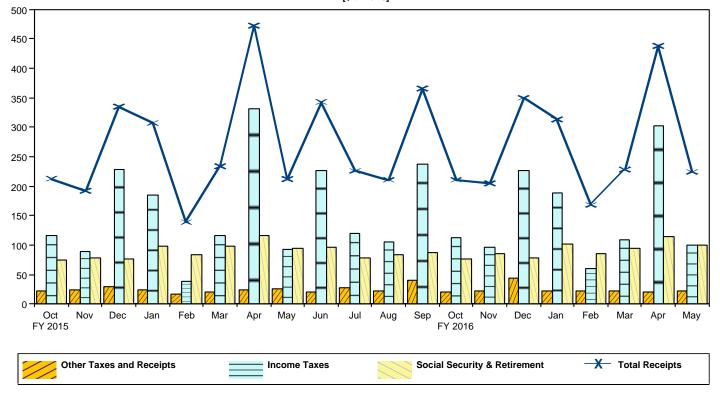

Figure 2. Monthly Receipts, Outlays, and Budget Deficit/Surplus of the U.S. Government, Cumulative, Fiscal Years 2015 and 2016 [\$ billions]

Figure 3. Monthly Receipts of the U.S. Government, by Source, Fiscal Years 2015 and 2016 [\$ billions]