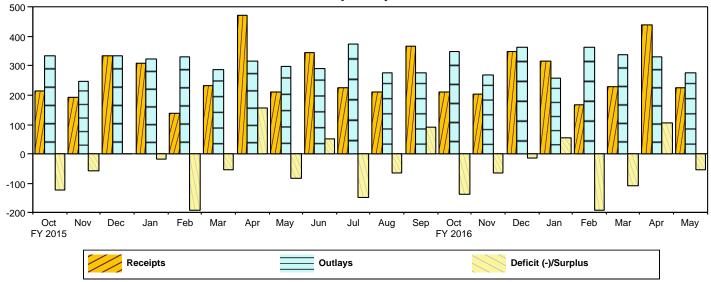

<sup>1</sup> These estimates are based on the FY 2017 Budget, released by the Office of Management and Budget on February 09, 2016.

... No Transactions

Figure 1. Monthly Receipts, Outlays, and Budget Deficit/Surplus of the U.S. Government, Fiscal Years 2015 and 2016 [\$ billions]