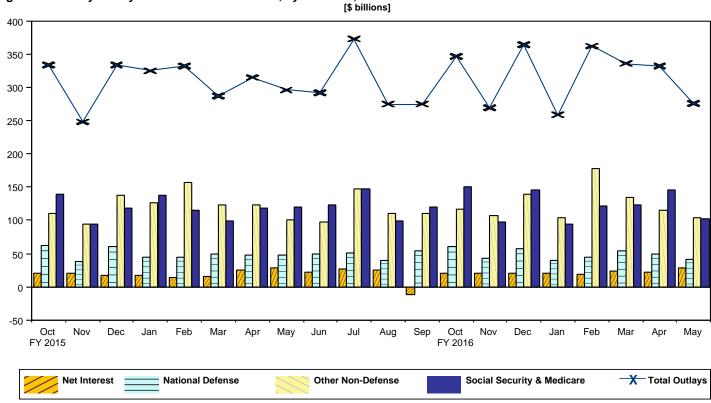

Figure 4. Monthly Outlays of the U.S. Government, by Function, Fiscal Years 2015 and 2016

Table 3. Summary of Receipts and Outlays of the U.S. Government, May 2016 and Other Periods

(\$ millions)

|                                                 | [\$ millions] | •                                 |                                            |                                                         |
|-------------------------------------------------|---------------|-----------------------------------|--------------------------------------------|---------------------------------------------------------|
| Classification                                  | This<br>Month | Current<br>Fiscal Year<br>to Date | Comparable<br>Prior Period<br>Year to Date | Budget<br>Estimates<br>Full Fiscal<br>Year <sup>1</sup> |
| Budget Receipts                                 |               |                                   |                                            |                                                         |
| Individual Income Taxes                         | 96,956        | 1,037,796                         | 1,014,673                                  | 1,627,834                                               |
| Corporation Income Taxes                        | 4,542         | 162,116                           | 182,685                                    | 292,561                                                 |
| Social Insurance and Retirement Receipts:       |               |                                   |                                            |                                                         |
| Employment and General Retirement (Off-Budget)  | 64,340        | 531,047                           | 515,033                                    | 797,657                                                 |
| Employment and General Retirement (On-Budget)   | 18,520        | 166,023                           | 160,552                                    | 249,449                                                 |
| Unemployment Insurance                          | 17,786        | 39,491                            | 41,675                                     | 49,874                                                  |
| Other Retirement                                | 304           | 2,547                             | 2,391                                      | 3,816                                                   |
| Excise Taxes                                    | 6,805         | 52,044                            | 52,987                                     | 96,821                                                  |
| Estate and Gift Taxes                           | 1,492         | 14,864                            | 13,858                                     | 21,094                                                  |
| Customs Duties                                  | 2,427         | 22,899                            | 23,393                                     | 36,721                                                  |
| Miscellaneous Receipts                          | 11,431        | 110,426                           | 96,740                                     | 159,675                                                 |
| Total Receipts                                  | 224,603       | 2,139,254                         | 2,103,987                                  | 3,335,502                                               |
| (On-Budget)                                     | 160,263       | 1,608,207                         | 1,588,954                                  | 2,537,845                                               |
| (Off-Budget)                                    | 64,340        | 531,047                           | 515,033                                    | 797,657                                                 |
| Budget Outlays                                  |               |                                   |                                            |                                                         |
| Legislative Branch                              | 334           | 2,870                             | <sup>2</sup> 2,868                         | 4,728                                                   |
| Judicial Branch                                 | 576           | 4,877                             | 4,636                                      | 7,729                                                   |
| Department of Agriculture                       | 10,172        | 100,212                           | 99,738                                     | 153,773                                                 |
| Department of Commerce                          | 829           | 5,992                             | 5,737                                      | 10,527                                                  |
| Department of DefenseMilitary Programs          | 39,797        | 370,998                           | 375,726                                    | 576,328                                                 |
| Department of Education                         | 5,122         | 47,361                            | 45,707                                     | 79,098                                                  |
| Department of Energy                            | 2,209         | 16,878                            | 16,596                                     | 27,416                                                  |
| Department of Health and Human Services         | 65,762        | 705,462                           | 669,755                                    | 1,110,428                                               |
| Department of Homeland Security                 | 2,779         | 28,381                            | 27,573                                     | 51,769                                                  |
| Department of Housing and Urban Development     | 3,325         | 16,875                            | 28,755                                     | 28,691                                                  |
| Department of the Interior                      | 776           | 7,546                             | 7,580                                      | 14,022                                                  |
| Department of Justice                           | 5,536         | 18,729                            | 17,217                                     | 39,115                                                  |
| Department of Labor                             | 4,173         | 27,840                            | 30,516                                     | 43,546                                                  |
| Department of State                             | 3,159         | 16,160                            | 15,795                                     | 30,911                                                  |
| Department of Transportation                    | 6,199         | 45,939                            | 44,322                                     | 77,832                                                  |
| Department of the Treasury:                     | 20.040        | 050.440                           | 005.044                                    | 447.000                                                 |
| Interest on Treasury Debt Securities (Gross)    | 32,818        | 250,119                           | 225,211                                    | 447,293                                                 |
| Other                                           | 7,173         | 115,422                           | 105,927<br>104,750                         | 93,083                                                  |
| Department of Veterans Affairs                  | 7,098<br>523  | 110,326                           | · · · · · · · · · · · · · · · · · · ·      | 177,612                                                 |
| Corps of Engineers Other Defense Civil Programs | 186           | 4,003<br>41,100                   | 4,424<br>44,064                            | 6,705<br>63,679                                         |
| Environmental Protection Agency                 | 674           | 5,947                             | 4,134                                      | 8,340                                                   |
| Executive Office of the President               | 31            | 257                               | -11,242                                    | 400                                                     |
| General Services Administration                 | -116          | -559                              | -715                                       | -719                                                    |
| International Assistance Programs               | -439          | 12,627                            | 16,727                                     | 16,042                                                  |
| National Aeronautics and Space Administration   | 1,319         | 12,331                            | 11,627                                     | 19,153                                                  |
| National Science Foundation                     | 493           | 4,192                             | 4,053                                      | 6,895                                                   |
| Office of Personnel Management                  | 7,420         | 61,016                            | 61,017                                     | 93,883                                                  |
| Small Business Administration                   | 74            | -805                              | -1,080                                     | -378                                                    |
| Social Security Administration                  | 76,970        | 642,809                           | 622,683                                    | 991,558                                                 |
| Independent Agencies                            | 1,745         | 12,770                            | 11,873                                     | 22,624                                                  |
| Surface Transportation Board                    | 3             | 18                                |                                            | ,                                                       |
| Allowances                                      |               |                                   |                                            | 1,875                                                   |
| Undistributed Offsetting Receipts:              |               |                                   |                                            | .,                                                      |
| Interest                                        | -3,503        | -71,948                           | -64,460                                    | -151,495                                                |
| Other                                           | -6,104        | -69,391                           | -60,677                                    | -101,156                                                |
| Total Outlays                                   | 277,111       | 2,546,353                         | 2,470,835                                  | 3,951,307                                               |
| (On-Budget)                                     | 202,110       | 2,021,479                         | 1,968,628                                  | 3,161,649                                               |
| (Off-Budget)                                    | 75,001        | 524,874                           | 502,207                                    | 789,658                                                 |
| Surplus (+) or Deficit (-)                      | -52,507       | -407,099                          | -366,848                                   | -615,805                                                |
| (On-Budget)                                     | -41,846       | -413,272                          | -379,673                                   | -623,804                                                |
| (Off-Budget)                                    | -10,661       | +6,173                            | +12,826                                    | +7,999                                                  |
| (on baagor)                                     | -10,001       | 70,173                            | +12,020                                    | +1,333                                                  |