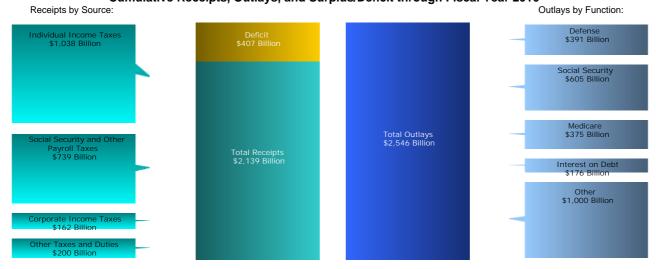

Figure 2. Monthly Receipts, Outlays, and Budget Deficit/Surplus of the U.S. Government, Cumulative, Fiscal Years 2015 and 2016 [\$ billions]

Figure 3. Monthly Receipts of the U.S. Government, by Source, Fiscal Years 2015 and 2016 [\$ billions]