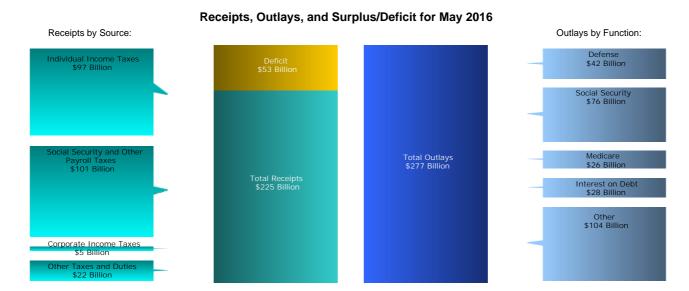

Figure 2. Monthly Receipts, Outlays, and Budget Deficit/Surplus of the U.S. Government, Cumulative, Fiscal Years 2015 and 2016 [\$ billions]

Figure 3. Monthly Receipts of the U.S. Government, by Source, Fiscal Years 2015 and 2016 [\$ billions]

Figure 4. Monthly Outlays of the U.S. Government, by Function, Fiscal Years 2015 and 2016

Table 3. Summary of Receipts and Outlays of the U.S. Government, May 2016 and Other Periods

(\$ millions)

|                                                 | [\$ millions] | •                                 |                                            |                                                         |
|-------------------------------------------------|---------------|-----------------------------------|--------------------------------------------|---------------------------------------------------------|
| Classification                                  | This<br>Month | Current<br>Fiscal Year<br>to Date | Comparable<br>Prior Period<br>Year to Date | Budget<br>Estimates<br>Full Fiscal<br>Year <sup>1</sup> |
| Budget Receipts                                 |               |                                   |                                            |                                                         |
| Individual Income Taxes                         | 96,956        | 1,037,796                         | 1,014,673                                  | 1,627,834                                               |
| Corporation Income Taxes                        | 4,542         | 162,116                           | 182,685                                    | 292,561                                                 |
| Social Insurance and Retirement Receipts:       |               |                                   |                                            |                                                         |
| Employment and General Retirement (Off-Budget)  | 64,340        | 531,047                           | 515,033                                    | 797,657                                                 |
| Employment and General Retirement (On-Budget)   | 18,520        | 166,023                           | 160,552                                    | 249,449                                                 |
| Unemployment Insurance                          | 17,786        | 39,491                            | 41,675                                     | 49,874                                                  |
| Other Retirement                                | 304           | 2,547                             | 2,391                                      | 3,816                                                   |
| Excise Taxes                                    | 6,805         | 52,044                            | 52,987                                     | 96,821                                                  |
| Estate and Gift Taxes                           | 1,492         | 14,864                            | 13,858                                     | 21,094                                                  |
| Customs Duties                                  | 2,427         | 22,899                            | 23,393                                     | 36,721                                                  |
| Miscellaneous Receipts                          | 11,431        | 110,426                           | 96,740                                     | 159,675                                                 |
| Total Receipts                                  | 224,603       | 2,139,254                         | 2,103,987                                  | 3,335,502                                               |
| (On-Budget)                                     | 160,263       | 1,608,207                         | 1,588,954                                  | 2,537,845                                               |
| (Off-Budget)                                    | 64,340        | 531,047                           | 515,033                                    | 797,657                                                 |
| Budget Outlays                                  |               |                                   |                                            |                                                         |
| Legislative Branch                              | 334           | 2,870                             | <sup>2</sup> 2,868                         | 4,728                                                   |
| Judicial Branch                                 | 576           | 4,877                             | 4,636                                      | 7,729                                                   |
| Department of Agriculture                       | 10,172        | 100,212                           | 99,738                                     | 153,773                                                 |
| Department of Commerce                          | 829           | 5,992                             | 5,737                                      | 10,527                                                  |
| Department of DefenseMilitary Programs          | 39,797        | 370,998                           | 375,726                                    | 576,328                                                 |
| Department of Education                         | 5,122         | 47,361                            | 45,707                                     | 79,098                                                  |
| Department of Energy                            | 2,209         | 16,878                            | 16,596                                     | 27,416                                                  |
| Department of Health and Human Services         | 65,762        | 705,462                           | 669,755                                    | 1,110,428                                               |
| Department of Homeland Security                 | 2,779         | 28,381                            | 27,573                                     | 51,769                                                  |
| Department of Housing and Urban Development     | 3,325         | 16,875                            | 28,755                                     | 28,691                                                  |
| Department of the Interior                      | 776           | 7,546                             | 7,580                                      | 14,022                                                  |
| Department of Justice                           | 5,536         | 18,729                            | 17,217                                     | 39,115                                                  |
| Department of Labor                             | 4,173         | 27,840                            | 30,516                                     | 43,546                                                  |
| Department of State                             | 3,159         | 16,160                            | 15,795                                     | 30,911                                                  |
| Department of Transportation                    | 6,199         | 45,939                            | 44,322                                     | 77,832                                                  |
| Department of the Treasury:                     | 20.040        | 050.440                           | 005.044                                    | 447.000                                                 |
| Interest on Treasury Debt Securities (Gross)    | 32,818        | 250,119                           | 225,211                                    | 447,293                                                 |
| Other                                           | 7,173         | 115,422                           | 105,927<br>104,750                         | 93,083                                                  |
| Department of Veterans Affairs                  | 7,098<br>523  | 110,326                           | · · · · · · · · · · · · · · · · · · ·      | 177,612                                                 |
| Corps of Engineers Other Defense Civil Programs | 186           | 4,003<br>41,100                   | 4,424<br>44,064                            | 6,705<br>63,679                                         |
| Environmental Protection Agency                 | 674           | 5,947                             | 4,134                                      | 8,340                                                   |
| Executive Office of the President               | 31            | 257                               | -11,242                                    | 400                                                     |
| General Services Administration                 | -116          | -559                              | -715                                       | -719                                                    |
| International Assistance Programs               | -439          | 12,627                            | 16,727                                     | 16,042                                                  |
| National Aeronautics and Space Administration   | 1,319         | 12,331                            | 11,627                                     | 19,153                                                  |
| National Science Foundation                     | 493           | 4,192                             | 4,053                                      | 6,895                                                   |
| Office of Personnel Management                  | 7,420         | 61,016                            | 61,017                                     | 93,883                                                  |
| Small Business Administration                   | 74            | -805                              | -1,080                                     | -378                                                    |
| Social Security Administration                  | 76,970        | 642,809                           | 622,683                                    | 991,558                                                 |
| Independent Agencies                            | 1,745         | 12,770                            | 11,873                                     | 22,624                                                  |
| Surface Transportation Board                    | 3             | 18                                |                                            | ,                                                       |
| Allowances                                      |               |                                   |                                            | 1,875                                                   |
| Undistributed Offsetting Receipts:              |               |                                   |                                            | .,                                                      |
| Interest                                        | -3,503        | -71,948                           | -64,460                                    | -151,495                                                |
| Other                                           | -6,104        | -69,391                           | -60,677                                    | -101,156                                                |
| Total Outlays                                   | 277,111       | 2,546,353                         | 2,470,835                                  | 3,951,307                                               |
| (On-Budget)                                     | 202,110       | 2,021,479                         | 1,968,628                                  | 3,161,649                                               |
| (Off-Budget)                                    | 75,001        | 524,874                           | 502,207                                    | 789,658                                                 |
| Surplus (+) or Deficit (-)                      | -52,507       | -407,099                          | -366,848                                   | -615,805                                                |
| (On-Budget)                                     | -41,846       | -413,272                          | -379,673                                   | -623,804                                                |
| (Off-Budget)                                    | -10,661       | +6,173                            | +12,826                                    | +7,999                                                  |
| (on baagor)                                     | -10,001       | 70,173                            | +12,020                                    | +1,333                                                  |