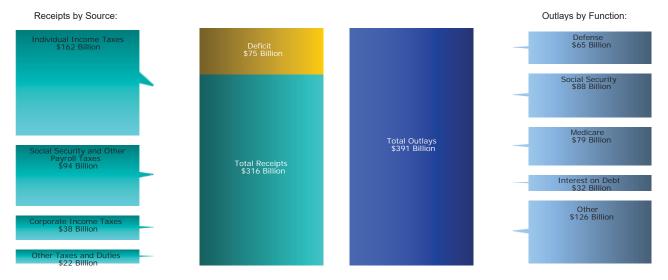

# Table 3. Summary of Receipts and Outlays of the U.S. Government, June 2018 and Other Periods [\$ millions]

|                                                | [\$ millions] |                                   |                                            |                                                         |
|------------------------------------------------|---------------|-----------------------------------|--------------------------------------------|---------------------------------------------------------|
| Classification                                 | This<br>Month | Current<br>Fiscal Year<br>to Date | Comparable<br>Prior Period<br>Year to Date | Budget<br>Estimates<br>Full Fiscal<br>Year <sup>1</sup> |
| Budget Receipts                                |               |                                   |                                            |                                                         |
| Individual Income Taxes                        | 162,349       | 1,305,490                         | 1,199,238                                  | 1,660,063                                               |
| Corporation Income Taxes                       | 38,001        | 161,708                           | 223,261                                    | 217,648                                                 |
| Social Insurance and Retirement Receipts:      |               |                                   |                                            |                                                         |
| Employment and General Retirement (Off-Budget) | 71,222        | 645,768                           | 648,768                                    | 852,279                                                 |
| Employment and General Retirement (On-Budget)  | 22,403        | 201,294                           | 198,677                                    | 264,640                                                 |
| Unemployment Insurance                         | 313           | 36,998                            | 37,282                                     | 48,064                                                  |
| Other Retirement                               | 434           | 3,312                             | 3,141                                      | 4,718                                                   |
| Excise Taxes                                   | 7,343         | 63,039                            | 57,386                                     | 108,182                                                 |
| Estate and Gift Taxes                          | 1,612         | 16,978                            | 17,963                                     | 24,650                                                  |
| Customs Duties                                 | 3,510         | 28,318                            | 25,238                                     | 40,437                                                  |
| Miscellaneous Receipts                         | 9,090         | 77,899                            | 96,866                                     | 119,679                                                 |
| Total Receipts                                 | 316,278       | 2,540,804                         | 2,507,820                                  | 3,340,360                                               |
| (On-Budget)                                    | 245,056       | 1,895,036                         | 1,859,052                                  | 2,488,081                                               |
| (Off-Budget)                                   | 71,222        | 645,768                           | 648,768                                    | 852,279                                                 |
| udget Outlays                                  |               |                                   |                                            |                                                         |
| Legislative Branch                             | 354           | 3,462                             | 3,371                                      | 5,245                                                   |
| Judicial Branch                                | 755           | 5,821                             | 5,703                                      | 8,165                                                   |
| Department of Agriculture                      | 9,587         | 111,770                           | 109,787                                    | 145,843                                                 |
| Department of Commerce                         | 1,062         | 6,284                             | 7,859                                      | 9,909                                                   |
| Department of DefenseMilitary Programs         | 59,813        | 449,710                           | 424,935                                    | 612,541                                                 |
| Department of Education                        | -2,269        | 46,704                            | 90,206                                     | 63,927                                                  |
| Department of Energy                           | 2,556         | 19,342                            | 18,798                                     | 28,251                                                  |
| Department of Health and Human Services        | 119,365       | 851,089                           | 823,914                                    | 1,167,867                                               |
| Department of Homeland Security                | 4,855         | 53,838                            | 35,304                                     | 84,183                                                  |
| Department of Housing and Urban Development    | 3,749         | 45,815                            | 49,498                                     | 54,887                                                  |
| Department of the Interior                     | 1,582         | 10,543                            | 8,396                                      | 14,360                                                  |
| Department of Justice                          | 2,671         | 26,462                            | 23,367                                     | 38,513                                                  |
| Department of Labor                            | 3,383         | 29,807                            | 31,251                                     | 39,435                                                  |
| Department of State                            | 2,371         | 18,975                            | 19,162                                     | 30,553                                                  |
| Department of Transportation                   | 6,903         | 52,547                            | 55,771                                     | 79,679                                                  |
| Department of the Treasury:                    | 0,903         | 52,547                            | 55,771                                     | 19,019                                                  |
|                                                | 05 504        | 110 GEG                           | 275 620                                    | 504 200                                                 |
| Interest on Treasury Debt Securities (Gross)   | 95,594        | 413,656                           | 375,632                                    | 504,280                                                 |
| Other                                          | 6,381         | 128,924                           | 110,101                                    | 102,439                                                 |
| Department of Veterans Affairs                 | 23,844        | 138,546                           | 130,970                                    | 176,835                                                 |
| Corps of Engineers                             | 570           | 4,280                             | 5,006                                      | 6,798                                                   |
| Other Defense Civil Programs                   | 9,443         | 45,199                            | 43,308                                     | 55,865                                                  |
| Environmental Protection Agency                | 716           | 6,134                             | 6,285                                      | 7,916                                                   |
| Executive Office of the President              | 37            | 289                               | 319                                        | 408                                                     |
| General Services Administration                | -124          | -342                              | -315                                       | -80                                                     |
| International Assistance Programs              | 3,257         | 15,756                            | 14,930                                     | 16,300                                                  |
| National Aeronautics and Space Administration  | 2,210         | 14,755                            | 14,157                                     | 19,334                                                  |
| National Science Foundation                    | 648           | 5,041                             | 5,074                                      | 7,272                                                   |
| Office of Personnel Management                 | 7,144         | 73,288                            | 71,283                                     | 99,724                                                  |
| Small Business Administration                  | 123           | -322                              | 184                                        | -636                                                    |
| Social Security Administration                 | 97,059        | 780,732                           | 748,951                                    | 1,045,782                                               |
| ndependent Agencies                            | -4,091        | 3,137                             | 8,105                                      | 20,913                                                  |
| Allowances                                     |               |                                   |                                            | -27,716                                                 |
| Undistributed Offsetting Receipts:             |               |                                   |                                            |                                                         |
| Interest                                       | -61,857       | -140,810                          | -141,022                                   | -143,832                                                |
| Other                                          | -6,557        | -72,532                           | -69,385                                    | -101,968                                                |
| Total Outlays                                  | 391,136       | 3,147,903                         | 3,030,904                                  | 4,172,992                                               |
| (On-Budget)                                    | 344,954       | 2,535,291                         | 2,452,808                                  | 3,315,775                                               |
| (Off-Budget)                                   | 46,182        | 612,612                           | 578,096                                    | 857,217                                                 |
| Surplus (+) or Deficit (-)                     | -74,858       | -607,099                          | -523,083                                   | -832,632                                                |
| (On-Budget)                                    | -99,899       | -640,255                          | -593,756                                   | -827,694                                                |
| (Off-Budget)                                   | +25,041       | +33,156                           | +70,673                                    | -4,938                                                  |
|                                                |               |                                   |                                            |                                                         |