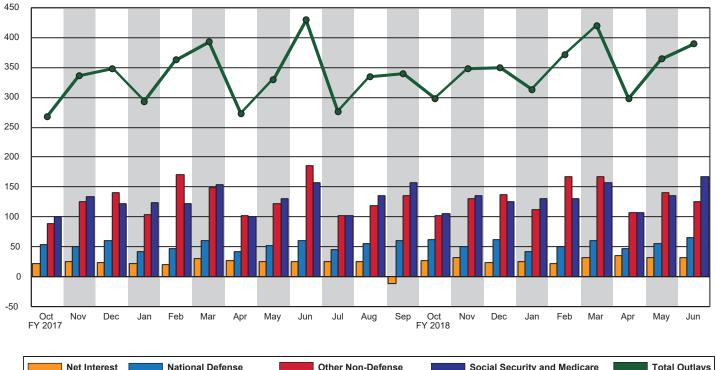

Note: Details may not add to totals due to rounding.

... No Transactions

Figure 3. Monthly Receipts of the U.S. Government, by Source, Fiscal Years 2017 and 2018 [\$ billions]

| Net Interest National Defense | Other Non-Defense | Social Security and Medicare | Total Outlays |
|-------------------------------|-------------------|------------------------------|---------------|
|-------------------------------|-------------------|------------------------------|---------------|