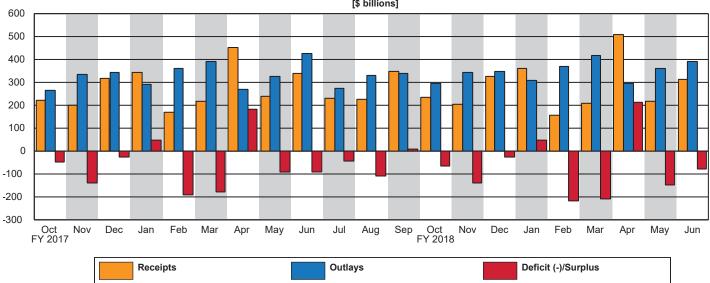

## Table 1. Summary of Receipts, Outlays, and the Deficit/Surplus of the U.S. Government, Fiscal Years 2017 and 2018, by Month

| Period       | [\$ millions] | 0         |                     |
|--------------|---------------|-----------|---------------------|
| Period       | Receipts      | Outlays   | Deficit/Surplus (-) |
| Y 2017       |               |           |                     |
| October      | 221,692       | 267,523   | 45,831              |
| November     | 199,875       | 336,544   | 136,669             |
| December     | 319,204       | 346,541   | 27,337              |
| January      | 344,069       | 292,812   | -51,257             |
| February     | 171,713       | 363,757   | 192,044             |
| March        | 216,584       | 392,816   | 176,233             |
| April        | 455,605       | 273,177   | -182,428            |
| Мау          | 240,418       | 328,841   | 88,423              |
| June         | 338,660       | 428,894   | 90,233              |
| July         | 232,040       | 274,980   | 42,939              |
| August       | 226,311       | 334,000   | 107,689             |
| September    | 348,722       | 340,837   | -7,886              |
| Year-to-Date | 3,314,894     | 3,980,720 | 665,826             |
| FY 2018      |               |           |                     |
| October      | 235,341       | 298,555   | 63,214              |
| November     | 208,374       | 346,922   | 138,547             |
| December     | 325,797       | 348,989   | 23,192              |
| January      | 361,038       | 311,801   | -49,237             |
| February     | 155,623       | 370,862   | 215,239             |
| March        | 210,832       | 419,576   | 208,743             |
| April        | 510,447       | 296,192   | -214,255            |
| Мау          | 217,075       | 363,871   | 146,796             |
| June         | 316,278       | 391,136   | 74,858              |
| Year-to-Date | 2,540,804     | 3,147,903 | 607,099             |