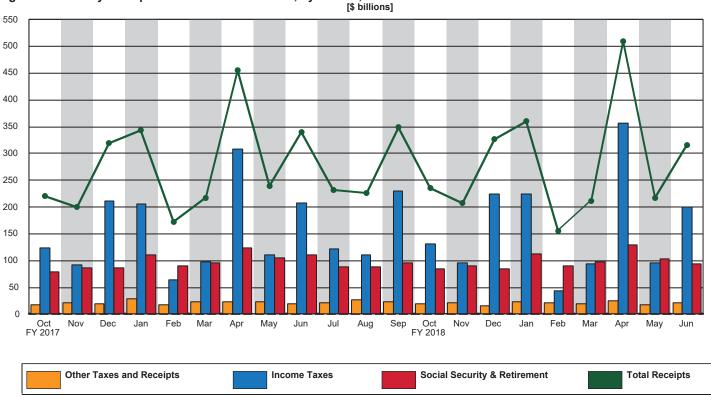

Note: Details may not add to totals due to rounding.

... No Transactions

Figure 3. Monthly Receipts of the U.S. Government, by Source, Fiscal Years 2017 and 2018 [\$ billions]

| Net Interest National Defense | Other Non-Defense | Social Security and Medicare | Total Outlays |
|-------------------------------|-------------------|------------------------------|---------------|
|-------------------------------|-------------------|------------------------------|---------------|