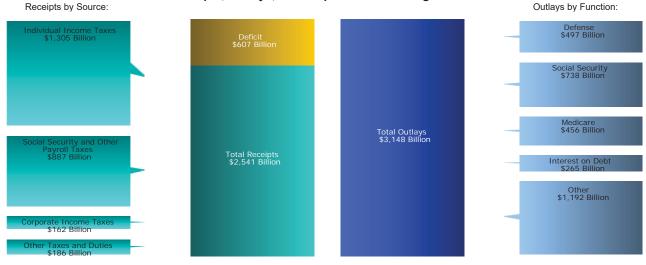

## Table 1. Summary of Receipts, Outlays, and the Deficit/Surplus of the U.S. Government, Fiscal Years 2017 and 2018, by Month

| Period       | [\$ millions] | 0         |                     |
|--------------|---------------|-----------|---------------------|
| Period       | Receipts      | Outlays   | Deficit/Surplus (-) |
| Y 2017       |               |           |                     |
| October      | 221,692       | 267,523   | 45,831              |
| November     | 199,875       | 336,544   | 136,669             |
| December     | 319,204       | 346,541   | 27,337              |
| January      | 344,069       | 292,812   | -51,257             |
| February     | 171,713       | 363,757   | 192,044             |
| March        | 216,584       | 392,816   | 176,233             |
| April        | 455,605       | 273,177   | -182,428            |
| Мау          | 240,418       | 328,841   | 88,423              |
| June         | 338,660       | 428,894   | 90,233              |
| July         | 232,040       | 274,980   | 42,939              |
| August       | 226,311       | 334,000   | 107,689             |
| September    | 348,722       | 340,837   | -7,886              |
| Year-to-Date | 3,314,894     | 3,980,720 | 665,826             |
| FY 2018      |               |           |                     |
| October      | 235,341       | 298,555   | 63,214              |
| November     | 208,374       | 346,922   | 138,547             |
| December     | 325,797       | 348,989   | 23,192              |
| January      | 361,038       | 311,801   | -49,237             |
| February     | 155,623       | 370,862   | 215,239             |
| March        | 210,832       | 419,576   | 208,743             |
| April        | 510,447       | 296,192   | -214,255            |
| Мау          | 217,075       | 363,871   | 146,796             |
| June         | 316,278       | 391,136   | 74,858              |
| Year-to-Date | 2,540,804     | 3,147,903 | 607,099             |

# Table 3. Summary of Receipts and Outlays of the U.S. Government, June 2018 and Other Periods [\$ millions]

|                                                | [\$ millions] |                                   |                                            |                                                         |
|------------------------------------------------|---------------|-----------------------------------|--------------------------------------------|---------------------------------------------------------|
| Classification                                 | This<br>Month | Current<br>Fiscal Year<br>to Date | Comparable<br>Prior Period<br>Year to Date | Budget<br>Estimates<br>Full Fiscal<br>Year <sup>1</sup> |
| Budget Receipts                                |               |                                   |                                            |                                                         |
| Individual Income Taxes                        | 162,349       | 1,305,490                         | 1,199,238                                  | 1,660,063                                               |
| Corporation Income Taxes                       | 38,001        | 161,708                           | 223,261                                    | 217,648                                                 |
| Social Insurance and Retirement Receipts:      |               |                                   |                                            |                                                         |
| Employment and General Retirement (Off-Budget) | 71,222        | 645,768                           | 648,768                                    | 852,279                                                 |
| Employment and General Retirement (On-Budget)  | 22,403        | 201,294                           | 198,677                                    | 264,640                                                 |
| Unemployment Insurance                         | 313           | 36,998                            | 37,282                                     | 48,064                                                  |
| Other Retirement                               | 434           | 3,312                             | 3,141                                      | 4,718                                                   |
| Excise Taxes                                   | 7,343         | 63,039                            | 57,386                                     | 108,182                                                 |
| Estate and Gift Taxes                          | 1,612         | 16,978                            | 17,963                                     | 24,650                                                  |
| Customs Duties                                 | 3,510         | 28,318                            | 25,238                                     | 40,437                                                  |
| Miscellaneous Receipts                         | 9,090         | 77,899                            | 96,866                                     | 119,679                                                 |
| Total Receipts                                 | 316,278       | 2,540,804                         | 2,507,820                                  | 3,340,360                                               |
| (On-Budget)                                    | 245,056       | 1,895,036                         | 1,859,052                                  | 2,488,081                                               |
| (Off-Budget)                                   | 71,222        | 645,768                           | 648,768                                    | 852,279                                                 |
| udget Outlays                                  |               |                                   |                                            |                                                         |
| Legislative Branch                             | 354           | 3,462                             | 3,371                                      | 5,245                                                   |
| Judicial Branch                                | 755           | 5,821                             | 5,703                                      | 8,165                                                   |
| Department of Agriculture                      | 9,587         | 111,770                           | 109,787                                    | 145,843                                                 |
| Department of Commerce                         | 1,062         | 6,284                             | 7,859                                      | 9,909                                                   |
| Department of DefenseMilitary Programs         | 59,813        | 449,710                           | 424,935                                    | 612,541                                                 |
| Department of Education                        | -2,269        | 46,704                            | 90,206                                     | 63,927                                                  |
| Department of Energy                           | 2,556         | 19,342                            | 18,798                                     | 28,251                                                  |
| Department of Health and Human Services        | 119,365       | 851,089                           | 823,914                                    | 1,167,867                                               |
| Department of Homeland Security                | 4,855         | 53,838                            | 35,304                                     | 84,183                                                  |
| Department of Housing and Urban Development    | 3,749         | 45,815                            | 49,498                                     | 54,887                                                  |
| Department of the Interior                     | 1,582         | 10,543                            | 8,396                                      | 14,360                                                  |
| Department of Justice                          | 2,671         | 26,462                            | 23,367                                     | 38,513                                                  |
| Department of Labor                            | 3,383         | 29,807                            | 31,251                                     | 39,435                                                  |
| Department of State                            | 2,371         | 18,975                            | 19,162                                     | 30,553                                                  |
| Department of Transportation                   | 6,903         | 52,547                            | 55,771                                     | 79,679                                                  |
| Department of the Treasury:                    | 0,903         | 52,547                            | 55,771                                     | 19,019                                                  |
|                                                | 05 504        | 110 GEG                           | 275 620                                    | 504 200                                                 |
| Interest on Treasury Debt Securities (Gross)   | 95,594        | 413,656                           | 375,632                                    | 504,280                                                 |
| Other                                          | 6,381         | 128,924                           | 110,101                                    | 102,439                                                 |
| Department of Veterans Affairs                 | 23,844        | 138,546                           | 130,970                                    | 176,835                                                 |
| Corps of Engineers                             | 570           | 4,280                             | 5,006                                      | 6,798                                                   |
| Other Defense Civil Programs                   | 9,443         | 45,199                            | 43,308                                     | 55,865                                                  |
| Environmental Protection Agency                | 716           | 6,134                             | 6,285                                      | 7,916                                                   |
| Executive Office of the President              | 37            | 289                               | 319                                        | 408                                                     |
| General Services Administration                | -124          | -342                              | -315                                       | -80                                                     |
| International Assistance Programs              | 3,257         | 15,756                            | 14,930                                     | 16,300                                                  |
| National Aeronautics and Space Administration  | 2,210         | 14,755                            | 14,157                                     | 19,334                                                  |
| National Science Foundation                    | 648           | 5,041                             | 5,074                                      | 7,272                                                   |
| Office of Personnel Management                 | 7,144         | 73,288                            | 71,283                                     | 99,724                                                  |
| Small Business Administration                  | 123           | -322                              | 184                                        | -636                                                    |
| Social Security Administration                 | 97,059        | 780,732                           | 748,951                                    | 1,045,782                                               |
| ndependent Agencies                            | -4,091        | 3,137                             | 8,105                                      | 20,913                                                  |
| Allowances                                     |               |                                   |                                            | -27,716                                                 |
| Undistributed Offsetting Receipts:             |               |                                   |                                            |                                                         |
| Interest                                       | -61,857       | -140,810                          | -141,022                                   | -143,832                                                |
| Other                                          | -6,557        | -72,532                           | -69,385                                    | -101,968                                                |
| Total Outlays                                  | 391,136       | 3,147,903                         | 3,030,904                                  | 4,172,992                                               |
| (On-Budget)                                    | 344,954       | 2,535,291                         | 2,452,808                                  | 3,315,775                                               |
| (Off-Budget)                                   | 46,182        | 612,612                           | 578,096                                    | 857,217                                                 |
| Surplus (+) or Deficit (-)                     | -74,858       | -607,099                          | -523,083                                   | -832,632                                                |
| (On-Budget)                                    | -99,899       | -640,255                          | -593,756                                   | -827,694                                                |
| (Off-Budget)                                   | +25,041       | +33,156                           | +70,673                                    | -4,938                                                  |
|                                                |               |                                   |                                            |                                                         |