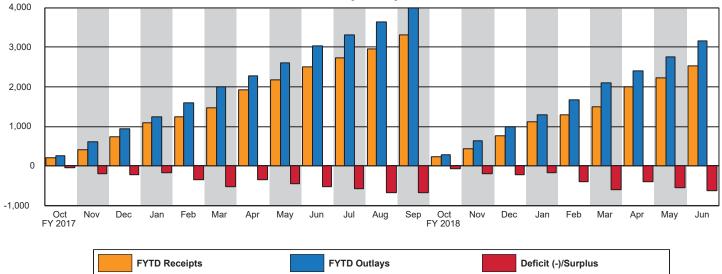

## Table 1. Summary of Receipts, Outlays, and the Deficit/Surplus of the U.S. Government, Fiscal Years 2017 and 2018, by Month

| Period       | [\$ millions] | 0         |                     |
|--------------|---------------|-----------|---------------------|
| Period       | Receipts      | Outlays   | Deficit/Surplus (-) |
| Y 2017       |               |           |                     |
| October      | 221,692       | 267,523   | 45,831              |
| November     | 199,875       | 336,544   | 136,669             |
| December     | 319,204       | 346,541   | 27,337              |
| January      | 344,069       | 292,812   | -51,257             |
| February     | 171,713       | 363,757   | 192,044             |
| March        | 216,584       | 392,816   | 176,233             |
| April        | 455,605       | 273,177   | -182,428            |
| Мау          | 240,418       | 328,841   | 88,423              |
| June         | 338,660       | 428,894   | 90,233              |
| July         | 232,040       | 274,980   | 42,939              |
| August       | 226,311       | 334,000   | 107,689             |
| September    | 348,722       | 340,837   | -7,886              |
| Year-to-Date | 3,314,894     | 3,980,720 | 665,826             |
| FY 2018      |               |           |                     |
| October      | 235,341       | 298,555   | 63,214              |
| November     | 208,374       | 346,922   | 138,547             |
| December     | 325,797       | 348,989   | 23,192              |
| January      | 361,038       | 311,801   | -49,237             |
| February     | 155,623       | 370,862   | 215,239             |
| March        | 210,832       | 419,576   | 208,743             |
| April        | 510,447       | 296,192   | -214,255            |
| Мау          | 217,075       | 363,871   | 146,796             |
| June         | 316,278       | 391,136   | 74,858              |
| Year-to-Date | 2,540,804     | 3,147,903 | 607,099             |