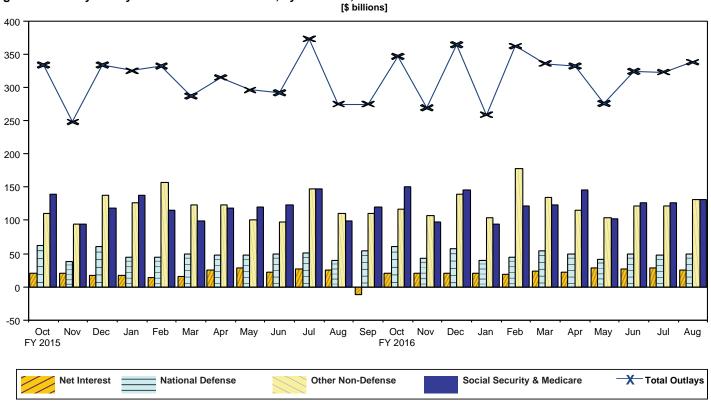

Figure 4. Monthly Outlays of the U.S. Government, by Function, Fiscal Years 2015 and 2016

Table 3. Summary of Receipts and Outlays of the U.S. Government, August 2016 and Other Periods [\$ millions]

|                                                                           | [\$ millions] |                                   | •                                          |                                                         |
|---------------------------------------------------------------------------|---------------|-----------------------------------|--------------------------------------------|---------------------------------------------------------|
| Classification                                                            | This<br>Month | Current<br>Fiscal Year<br>to Date | Comparable<br>Prior Period<br>Year to Date | Budget<br>Estimates<br>Full Fiscal<br>Year <sup>1</sup> |
| Budget Receipts                                                           |               |                                   |                                            |                                                         |
| Individual Income Taxes                                                   | 114,957       | 1,386,447                         | 1,379,255                                  | 1,544,623                                               |
| Corporation Income Taxes                                                  | 1,137         | 233,079                           | 268,387                                    | 298,158                                                 |
| Social Insurance and Retirement Receipts:                                 |               |                                   |                                            |                                                         |
| Employment and General Retirement (Off-Budget)                            | 62,830        | 740,665                           | 705,156                                    | 810,180                                                 |
| Employment and General Retirement (On-Budget)                             | 19,265        | 229,159                           | 218,029                                    | 252,014                                                 |
| Unemployment Insurance                                                    | 6,731         | 48,366                            | 50,969                                     | 49,407                                                  |
| Other Retirement                                                          | 358           | 3,588                             | 3,347                                      | 3,816                                                   |
| Excise Taxes                                                              | 7,448         | 72,480                            | 74,732                                     | 96,901                                                  |
| Estate and Gift Taxes                                                     | 1,762         | 19,875                            | 17,687                                     | 21,103                                                  |
| Customs Duties                                                            | 2,953         | 31,692                            | 31,843                                     | 36,405                                                  |
| Miscellaneous Receipts                                                    | 13,886        | 144,801                           | 133,845                                    | 163,565                                                 |
| Total Receipts                                                            | 231,327       | 2,910,151                         | 2,883,250                                  | 3,276,172                                               |
| (On-Budget)                                                               | 168,497       | 2,169,486                         | 2,178,094                                  | 2,465,992                                               |
| (Off-Budget)                                                              | 62,830        | 740,665                           | 705,156                                    | 810,180                                                 |
| Budget Outlays                                                            |               |                                   |                                            |                                                         |
| Legislative Branch                                                        | 418           | 3,987                             | 3,973                                      | 4,730                                                   |
| Judicial Branch                                                           | 595           | 6,774                             | 6,499                                      | 7,729                                                   |
| Department of Agriculture                                                 | 12,126        | ²131,613                          | 129,894                                    | 144,699                                                 |
| Department of Commerce                                                    | 973           | 8,340                             | 8,045                                      | 10,225                                                  |
| Department of DefenseMilitary Programs                                    | 45,810        | 507,768                           | 510,049                                    | 565,655                                                 |
| Department of Education                                                   | 7,391         | 70,828                            | 80,574                                     | 75,663                                                  |
| Department of Energy                                                      | 1,927         | 22,564                            | 22,866                                     | 25,333                                                  |
| Department of Health and Human Services                                   | 101,645       | 989,398                           | 945,221                                    | 1,108,457                                               |
| Department of Homeland Security                                           | 4,796         | 40,241                            | 38,753                                     | 44,301                                                  |
| Department of Housing and Urban Development                               | 2,987         | 26,396                            | 36,670                                     | 27,656                                                  |
| Department of the Interior                                                | 1,337         | 11,447                            | 10,757                                     | 12,937                                                  |
| Department of Justice                                                     | 3,237         | 27,193                            | 24,360                                     | 31,979                                                  |
| Department of Labor                                                       | 3,955         | 38,716                            | 41,438                                     | 44,246                                                  |
| Department of State                                                       | 1,916         | 22,428                            | 22,034                                     | 29,170                                                  |
| Department of Transportation                                              | 8,696         | 68,793                            | 65,760                                     | 78,288                                                  |
| Department of the Treasury:                                               |               |                                   |                                            |                                                         |
| Interest on Treasury Debt Securities (Gross)                              | 32,615        | 410,853                           | 381,346                                    | 431,059                                                 |
| Other                                                                     | 4,577         | 131,137                           | 118,832                                    | 90,237                                                  |
| Department of Veterans Affairs                                            | 14,255        | 152,793                           | 145,179                                    | 176,401                                                 |
| Corps of Engineers                                                        | 430           | 5,562                             | 6,057                                      | 6,444                                                   |
| Other Defense Civil Programs                                              | 4,040         | 54,365                            | 57,561                                     | 66,112                                                  |
| Environmental Protection Agency                                           | 694           | 8,037                             | 6,254                                      | 8,700                                                   |
| Executive Office of the President                                         | 35            | 364                               | 359                                        | 400                                                     |
| General Services Administration                                           | 42<br>825     | -542<br>15,487                    | -901<br>19,452                             | -817<br>16,104                                          |
| International Assistance Programs                                         |               |                                   |                                            |                                                         |
| National Aeronautics and Space Administration National Science Foundation | 1,682<br>745  | 17,128<br>6,257                   | 16,516<br>6,139                            | 19,153<br>6,895                                         |
| Office of Personnel Management                                            | 7,559         | 83,223                            | 83,571                                     | 93,223                                                  |
| Small Business Administration                                             | 7,559<br>91   | -568                              | -846                                       | -378                                                    |
| Social Security Administration                                            | 81,457        | 890,986                           | 864,779                                    | 978,606                                                 |
| Independent Agencies                                                      | 2,221         | ³14,902                           | 13,352                                     | 18,842                                                  |
| Surface Transportation Board                                              | 4             | 26                                |                                            | 10,042                                                  |
| Allowances                                                                |               |                                   |                                            | 500                                                     |
| Undistributed Offsetting Receipts:                                        |               |                                   |                                            | 300                                                     |
| Interest                                                                  | -4,051        | -146,592                          | -141,506                                   | -146,717                                                |
| Other                                                                     | -6,593        | -88,980                           | -109,828                                   | -99,862                                                 |
| Total Outlays                                                             | 338,438       | 3,530,922                         | 3,413,210                                  | 3,875,970                                               |
| (On-Budget)                                                               | 263,249       | 2,829,345                         | 2,742,758                                  | 3,099,879                                               |
| (Off-Budget)                                                              | 75,189        | 701,577                           | 670,451                                    | 776,091                                                 |
| Surplus (+) or Deficit (-)                                                | -107,112      | -620,771                          | -529,959                                   | -599,798                                                |
| (On-Budget)                                                               | -94,753       | -659,859                          | -564,664                                   | -633,887                                                |
| (Off-Budget)                                                              | -12,359       | +39,088                           | +34,705                                    | +34,089                                                 |