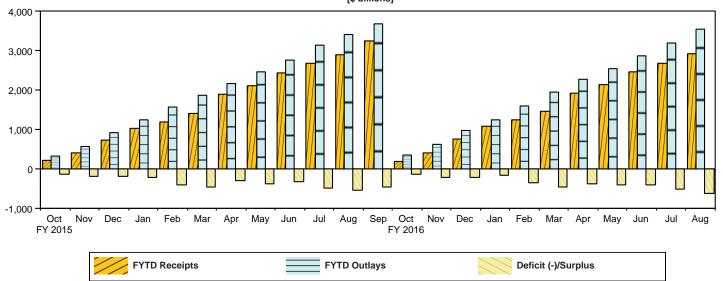

|              | [\$ millions]        |           |                     |
|--------------|----------------------|-----------|---------------------|
| Period       | Receipts             | Outlays   | Deficit/Surplus (-) |
| FY 2015      |                      |           |                     |
| October      | 212,719              | 334,432   | 121,713             |
| November     | 191,436              | 248,254   | 56,818              |
| December     | 335,327              | 333,463   | -1,864              |
| January      | 306,742              | 324,289   | 17,546              |
| February     | 139,388              | 331,747   | 192,358             |
| March        | 234,187              | 287,105   | 52,918              |
| April        | 471,801              | 315,092   | -156,709            |
| May          | 212,386              | 296,454   | 84,068              |
| June         | 342,933              | 292,447   | -50,487             |
| July         | 225,493              | 374,680   | 149,187             |
| August       | 210,837              | 275,248   | 64,412              |
| September    | <sup>1</sup> 365,451 | 274,582   | -90,869             |
| Year-to-Date | 3,248,701            | 3,687,792 | 439,091             |
| FY 2016      |                      |           |                     |
| October      | 211,046              | 347,604   | 136,558             |
| November     | 204,968              | ²269,517  | 64,549              |
| December     | 349,631              | 364,075   | 14,444              |
| January      | 313,579              | 258,416   | -55,163             |
| February     | 169,147              | 361,757   | 192,610             |
| March        | 227,848              | 335,891   | 108,043             |
| April        | 438,432              | ²331,977  | -106,455            |
| May          | 224,604              | 277,111   | 52,507              |
| June         | 329,572              | 323,320   | -6,252              |
| July         | 209,998              | ³322,817  | 112,819             |
| August       | 231,327              | 338,438   | 107,112             |
| Year-to-Date | 2,910,151            | 3,530,922 | 620,771             |

Figure 2. Monthly Receipts, Outlays, and Budget Deficit/Surplus of the U.S. Government, Cumulative, Fiscal Years 2015 and 2016 [\$ billions]

Figure 3. Monthly Receipts of the U.S. Government, by Source, Fiscal Years 2015 and 2016 [\$ billions]