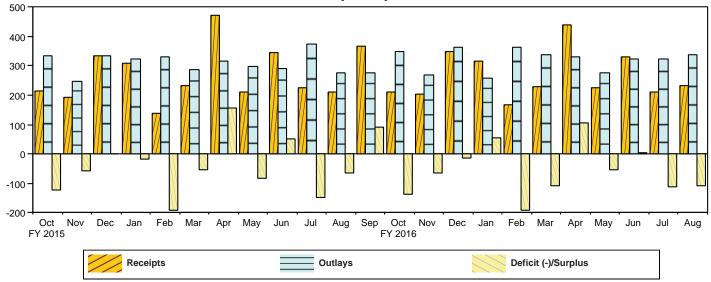

|              | [\$ millions]        |           |                     |
|--------------|----------------------|-----------|---------------------|
| Period       | Receipts             | Outlays   | Deficit/Surplus (-) |
| FY 2015      |                      |           |                     |
| October      | 212,719              | 334,432   | 121,713             |
| November     | 191,436              | 248,254   | 56,818              |
| December     | 335,327              | 333,463   | -1,864              |
| January      | 306,742              | 324,289   | 17,546              |
| February     | 139,388              | 331,747   | 192,358             |
| March        | 234,187              | 287,105   | 52,918              |
| April        | 471,801              | 315,092   | -156,709            |
| May          | 212,386              | 296,454   | 84,068              |
| June         | 342,933              | 292,447   | -50,487             |
| July         | 225,493              | 374,680   | 149,187             |
| August       | 210,837              | 275,248   | 64,412              |
| September    | <sup>1</sup> 365,451 | 274,582   | -90,869             |
| Year-to-Date | 3,248,701            | 3,687,792 | 439,091             |
| FY 2016      |                      |           |                     |
| October      | 211,046              | 347,604   | 136,558             |
| November     | 204,968              | ²269,517  | 64,549              |
| December     | 349,631              | 364,075   | 14,444              |
| January      | 313,579              | 258,416   | -55,163             |
| February     | 169,147              | 361,757   | 192,610             |
| March        | 227,848              | 335,891   | 108,043             |
| April        | 438,432              | ²331,977  | -106,455            |
| May          | 224,604              | 277,111   | 52,507              |
| June         | 329,572              | 323,320   | -6,252              |
| July         | 209,998              | ³322,817  | 112,819             |
| August       | 231,327              | 338,438   | 107,112             |
| Year-to-Date | 2,910,151            | 3,530,922 | 620,771             |

<sup>1</sup> These estimates are based on the FY 2017 Mid-Session Review, released by the Office of Management and Budget on July 15, 2016.

... No Transactions

Figure 1. Monthly Receipts, Outlays, and Budget Deficit/Surplus of the U.S. Government, Fiscal Years 2015 and 2016 [\$ billions]