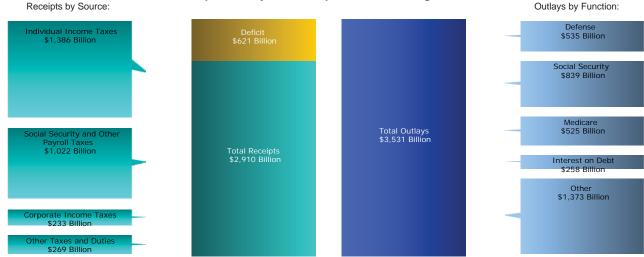

# Receipts, Outlays, and Surplus/Deficit for August 2016 Receipts by Source: Outlays by Function: Defense \$49 Billion Social Security and Other Payroll Taxes \$89 Billion Total Receipts \$25 Billion Total Receipts \$11 Billion Other Taxes and Duties \$26 Billion

Figure 4. Monthly Outlays of the U.S. Government, by Function, Fiscal Years 2015 and 2016

Table 3. Summary of Receipts and Outlays of the U.S. Government, August 2016 and Other Periods [\$ millions]

|                                                                           | [\$ millions] |                                   | •                                          |                                                         |
|---------------------------------------------------------------------------|---------------|-----------------------------------|--------------------------------------------|---------------------------------------------------------|
| Classification                                                            | This<br>Month | Current<br>Fiscal Year<br>to Date | Comparable<br>Prior Period<br>Year to Date | Budget<br>Estimates<br>Full Fiscal<br>Year <sup>1</sup> |
| Budget Receipts                                                           |               |                                   |                                            |                                                         |
| Individual Income Taxes                                                   | 114,957       | 1,386,447                         | 1,379,255                                  | 1,544,623                                               |
| Corporation Income Taxes                                                  | 1,137         | 233,079                           | 268,387                                    | 298,158                                                 |
| Social Insurance and Retirement Receipts:                                 |               |                                   |                                            |                                                         |
| Employment and General Retirement (Off-Budget)                            | 62,830        | 740,665                           | 705,156                                    | 810,180                                                 |
| Employment and General Retirement (On-Budget)                             | 19,265        | 229,159                           | 218,029                                    | 252,014                                                 |
| Unemployment Insurance                                                    | 6,731         | 48,366                            | 50,969                                     | 49,407                                                  |
| Other Retirement                                                          | 358           | 3,588                             | 3,347                                      | 3,816                                                   |
| Excise Taxes                                                              | 7,448         | 72,480                            | 74,732                                     | 96,901                                                  |
| Estate and Gift Taxes                                                     | 1,762         | 19,875                            | 17,687                                     | 21,103                                                  |
| Customs Duties                                                            | 2,953         | 31,692                            | 31,843                                     | 36,405                                                  |
| Miscellaneous Receipts                                                    | 13,886        | 144,801                           | 133,845                                    | 163,565                                                 |
| Total Receipts                                                            | 231,327       | 2,910,151                         | 2,883,250                                  | 3,276,172                                               |
| (On-Budget)                                                               | 168,497       | 2,169,486                         | 2,178,094                                  | 2,465,992                                               |
| (Off-Budget)                                                              | 62,830        | 740,665                           | 705,156                                    | 810,180                                                 |
| Budget Outlays                                                            |               |                                   |                                            |                                                         |
| Legislative Branch                                                        | 418           | 3,987                             | 3,973                                      | 4,730                                                   |
| Judicial Branch                                                           | 595           | 6,774                             | 6,499                                      | 7,729                                                   |
| Department of Agriculture                                                 | 12,126        | ²131,613                          | 129,894                                    | 144,699                                                 |
| Department of Commerce                                                    | 973           | 8,340                             | 8,045                                      | 10,225                                                  |
| Department of DefenseMilitary Programs                                    | 45,810        | 507,768                           | 510,049                                    | 565,655                                                 |
| Department of Education                                                   | 7,391         | 70,828                            | 80,574                                     | 75,663                                                  |
| Department of Energy                                                      | 1,927         | 22,564                            | 22,866                                     | 25,333                                                  |
| Department of Health and Human Services                                   | 101,645       | 989,398                           | 945,221                                    | 1,108,457                                               |
| Department of Homeland Security                                           | 4,796         | 40,241                            | 38,753                                     | 44,301                                                  |
| Department of Housing and Urban Development                               | 2,987         | 26,396                            | 36,670                                     | 27,656                                                  |
| Department of the Interior                                                | 1,337         | 11,447                            | 10,757                                     | 12,937                                                  |
| Department of Justice                                                     | 3,237         | 27,193                            | 24,360                                     | 31,979                                                  |
| Department of Labor                                                       | 3,955         | 38,716                            | 41,438                                     | 44,246                                                  |
| Department of State                                                       | 1,916         | 22,428                            | 22,034                                     | 29,170                                                  |
| Department of Transportation                                              | 8,696         | 68,793                            | 65,760                                     | 78,288                                                  |
| Department of the Treasury:                                               |               |                                   |                                            |                                                         |
| Interest on Treasury Debt Securities (Gross)                              | 32,615        | 410,853                           | 381,346                                    | 431,059                                                 |
| Other                                                                     | 4,577         | 131,137                           | 118,832                                    | 90,237                                                  |
| Department of Veterans Affairs                                            | 14,255        | 152,793                           | 145,179                                    | 176,401                                                 |
| Corps of Engineers                                                        | 430           | 5,562                             | 6,057                                      | 6,444                                                   |
| Other Defense Civil Programs                                              | 4,040         | 54,365                            | 57,561                                     | 66,112                                                  |
| Environmental Protection Agency                                           | 694           | 8,037                             | 6,254                                      | 8,700                                                   |
| Executive Office of the President                                         | 35            | 364                               | 359                                        | 400                                                     |
| General Services Administration                                           | 42<br>825     | -542<br>15,487                    | -901<br>19,452                             | -817<br>16,104                                          |
| International Assistance Programs                                         |               |                                   |                                            |                                                         |
| National Aeronautics and Space Administration National Science Foundation | 1,682<br>745  | 17,128<br>6,257                   | 16,516<br>6,139                            | 19,153<br>6,895                                         |
| Office of Personnel Management                                            | 7,559         | 83,223                            | 83,571                                     | 93,223                                                  |
| Small Business Administration                                             | 7,559<br>91   | -568                              | -846                                       | -378                                                    |
| Social Security Administration                                            | 81,457        | 890,986                           | 864,779                                    | 978,606                                                 |
| Independent Agencies                                                      | 2,221         | ³14,902                           | 13,352                                     | 18,842                                                  |
| Surface Transportation Board                                              | 4             | 26                                |                                            | 10,042                                                  |
| Allowances                                                                |               |                                   |                                            | 500                                                     |
| Undistributed Offsetting Receipts:                                        |               |                                   |                                            | 300                                                     |
| Interest                                                                  | -4,051        | -146,592                          | -141,506                                   | -146,717                                                |
| Other                                                                     | -6,593        | -88,980                           | -109,828                                   | -99,862                                                 |
| Total Outlays                                                             | 338,438       | 3,530,922                         | 3,413,210                                  | 3,875,970                                               |
| (On-Budget)                                                               | 263,249       | 2,829,345                         | 2,742,758                                  | 3,099,879                                               |
| (Off-Budget)                                                              | 75,189        | 701,577                           | 670,451                                    | 776,091                                                 |
| Surplus (+) or Deficit (-)                                                | -107,112      | -620,771                          | -529,959                                   | -599,798                                                |
| (On-Budget)                                                               | -94,753       | -659,859                          | -564,664                                   | -633,887                                                |
| (Off-Budget)                                                              | -12,359       | +39,088                           | +34,705                                    | +34,089                                                 |