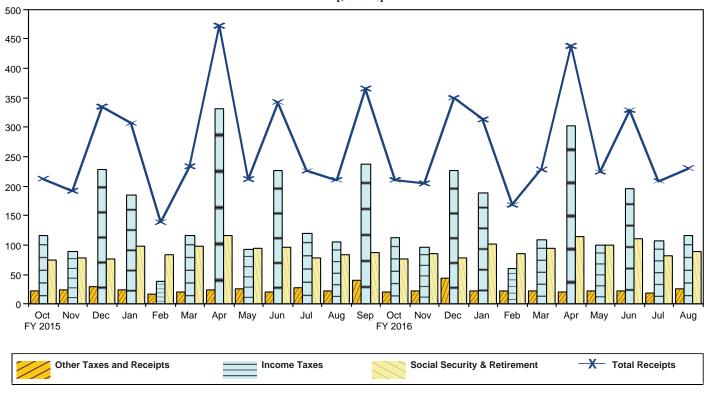

Figure 2. Monthly Receipts, Outlays, and Budget Deficit/Surplus of the U.S. Government, Cumulative, Fiscal Years 2015 and 2016 [\$ billions]

Figure 3. Monthly Receipts of the U.S. Government, by Source, Fiscal Years 2015 and 2016 [\$ billions]

Table 4. Receipts of the U.S. Government, August 2016 and Other Periods

[\$ millions]

|                                                          |                   | [\$ millio          | ns]      |                   |                     |                                       |                   |                     |                   |
|----------------------------------------------------------|-------------------|---------------------|----------|-------------------|---------------------|---------------------------------------|-------------------|---------------------|-------------------|
|                                                          |                   | This Month          |          | Current           | Fiscal Year         | to Date                               | Prior F           | iscal Year to       | Date              |
| Classification                                           | Gross<br>Receipts | Refunds<br>(Deduct) | Receipts | Gross<br>Receipts | Refunds<br>(Deduct) | Receipts                              | Gross<br>Receipts | Refunds<br>(Deduct) | Receipts          |
| Individual Income Taxes                                  |                   |                     |          |                   |                     |                                       |                   |                     |                   |
| Withheld                                                 | 109,872           |                     |          | 1,154,953         |                     |                                       | 1,130,717         |                     |                   |
| Presidential Election Campaign Fund                      | (**)              |                     |          | 28                |                     |                                       | 30                |                     |                   |
| Other                                                    | 8,732             |                     |          | 478,589           |                     |                                       | 479,358           |                     |                   |
| Total Individual Income Taxes                            | 118,605           | 3,648               | 114,957  | 1,633,570         | 247,124             | 1,386,447                             | 1,610,105         | 230,850             | 1,379,255         |
| Corporation Income Taxes                                 | 4,771             | 3,634               | 1,137    | 276,175           | 43,096              | 233,079                               | 311,514           | 43,128              | 268,387           |
| Social Insurance and Retirement Receipts:                |                   |                     |          |                   |                     |                                       |                   |                     |                   |
| Employment and General Retirement:                       |                   |                     |          |                   |                     |                                       |                   |                     |                   |
| Federal Old-Age and Survivors Insurance Trust Fund:      |                   |                     |          |                   |                     |                                       |                   |                     |                   |
| Federal Insurance Contributions Act Taxes                | 50,194            |                     | 50,194   | 571,031           |                     | 571,031                               | 565,598           |                     | 565,598           |
| Self-Employment Contributions Act Taxes                  | 653               |                     | 653      | 31,040            |                     | 31,040                                | 32,864            |                     | 32,864            |
| Adjustments Attributable to Prior Years-FICA             |                   |                     |          | 8,737             |                     | 8,737                                 | 4,137             |                     | 4,137             |
| Adjustments Attrbutable to Prior Years-SECA              |                   |                     |          | -1,247            |                     | -1,247                                | 198               |                     | 198               |
| Total Federal Old-Age and Survivors Insurance Trust Fund | 50,847            |                     | 50,847   | 609,561           |                     | 609,561                               | 602,797           |                     | 602,797           |
| Federal Disability Insurance Trust Fund:                 |                   |                     |          |                   |                     |                                       |                   |                     |                   |
| Federal Insurance Contributions Act Taxes                | 11,860            |                     | 11,860   | 123,957           |                     | 123,957                               | 96,044            |                     | 96,044            |
| Self-Employment Contributions Act Taxes                  | 123               |                     | 123      | 5,878             |                     | 5,878                                 | 5,581             |                     | 5,581             |
| Adjustments Attributable to Prior Years-FICA             |                   |                     |          | 1,482             |                     | 1,482                                 | 703               |                     | 703               |
| Adjustments Attributable to Prior Years-SECA             |                   |                     |          | -213              |                     | -213                                  | 31                |                     | 31                |
| Total Federal Disability Insurance Trust Fund            | 11,983            |                     | 11,983   | 131,104           |                     | 131,104                               | 102,359           |                     | 102,359           |
| Federal Hospital Insurance Trust Fund:                   |                   |                     |          |                   |                     |                                       |                   |                     |                   |
| Federal Insurance Contributions Act Taxes                | 18,428            |                     | 18,428   | 207,120           |                     | 207,120                               | 195,902           |                     | 195,902           |
| Self-Employment Contributions Act Taxes                  | 293               |                     | 293      | 14,505            |                     | 14,505                                | 15,242            |                     | 15,242            |
| Receipts from Railroad Retirement Board                  |                   |                     |          | 625               |                     | 625                                   | 565               |                     | 565               |
| Adjustments Attributable to Prior Years-FICA             |                   |                     |          | 3,061             |                     | 3,061                                 | 987               |                     | 987               |
| Adjustments Attributable to Prior Years-SECA             |                   |                     |          | -1,021            |                     | -1,021                                | -81               |                     | -81               |
| Total Federal Hospital Insurance Trust Fund              | 18,721            |                     | 18,721   | 224,290           |                     | 224,290                               | 212,615           |                     | 212,615           |
| Railroad Retirement:                                     |                   |                     |          |                   |                     |                                       |                   |                     |                   |
| Rail Pension and Supplemental Annuity                    | 282               | (**)                | 282      | 2,879             | 3                   | 2,876                                 | 3,078             | 1                   | 3,077             |
| Social Security Equivalent Account                       | 262               | (**)                | 262      | 1,993             | 1                   | 1,993                                 | 2,337             | 1                   | 2,336             |
| Total Employment and General Retirement                  | 82,095            | (**)                | 82,095   | 969,827           | 4                   | 969,824                               | 923,186           | 1                   | 923,185           |
| Unemployment Insurance:                                  |                   |                     |          |                   |                     |                                       |                   | <del></del>         |                   |
| Deposits by States                                       | 6,170             |                     | 6,170    | 40,015            |                     | 40,015                                | 42,007            |                     | 42,007            |
| Federal Unemployment Taxes                               | 564               | 7                   | 557      | 8,406             | 171                 | 8,234                                 | 9,058             | 170                 | 8,887             |
| Railroad Unemployment Taxes                              | 4                 |                     | 4        | 117               |                     | 117                                   | 75                |                     | 75                |
| Total Unemployment Insurance                             | 6,738             | 7                   | 6,731    | 48,537            | 171                 | 48,366                                | 51,140            | 170                 | 50,969            |
| Other Retirement:                                        |                   |                     |          |                   |                     |                                       |                   |                     |                   |
| Federal Employees' RetirementEmployee Share              | 355               |                     | 355      | 3,561             |                     | 3,561                                 | 3,326             |                     | 3,326             |
| Non-Federal Employees Retirement                         | 4                 |                     | 4        |                   |                     | 26                                    |                   |                     | 21                |
| Total Other Retirement                                   | 358               |                     | 358      | 3,588             |                     | 3,588                                 | 3,347             |                     | 3,347             |
| Total Social Insurance and Retirement Receipts           | 89,191            |                     |          |                   |                     |                                       | 977,673           |                     | 977,501           |
| Excise Taxes:                                            |                   |                     |          | .,02.,002         |                     | .,                                    |                   | ••••                | 0.1,001           |
| Miscellaneous Excise Taxes                               | 3,353             | 166                 | 3,187    | 30,138            | 5,420               | 24,718                                | 31,837            | 4,208               | 27,629            |
| Airport and Airway Trust Fund                            | 1,048             |                     |          |                   |                     |                                       |                   | 4,200               | 12,176            |
| Highway Trust Fund                                       | 3,214             |                     | 0.044    |                   |                     | 0= 044                                |                   |                     | 34,433            |
| Black Lung Disability Trust Fund                         | 3,214             |                     | 0        |                   |                     | 207                                   |                   |                     | 494               |
| Total Excise Taxes                                       | 7,617             |                     |          |                   |                     |                                       |                   |                     | 74,732            |
| Estate and Gift Taxes                                    | 1,859             |                     |          |                   |                     | · · · · · · · · · · · · · · · · · · · |                   | · ·                 | 17,687            |
| Customs Duties                                           | 2,992             |                     |          |                   |                     | •                                     |                   | 2,424               | 31,843            |
|                                                          | 2,332             |                     | 2,333    | 33,130            | 1,400               | 31,032                                | 34,207            | 2,424               | 31,043            |
| Miscellaneous Receipts:                                  | 0.045             |                     | 0.045    | 100.000           |                     | 100.000                               | 00.000            |                     | 06.600            |
| Deposit of Earnings, Federal Reserve System              | 9,815             |                     | 070      |                   |                     | 0.005                                 |                   |                     | 86,638            |
| Universal Service Fund                                   | 870               |                     |          |                   |                     |                                       |                   |                     | 8,759             |
| All Other  Total Miscellaneous Receipts                  | 3,204             |                     |          | 26,476<br>144 854 |                     |                                       |                   | 28<br><b>28</b>     | 38,448<br>133 845 |
| Total - Miscellaneous Receipts                           | 13,889            |                     |          |                   |                     |                                       | 133,873           |                     | 133,845           |
| Total Receipts                                           | 238,924           |                     |          |                   | 298,270             | 2,910,151                             | 3,164,821         | 281,570             | 2,883,250         |
| Total On-Budget                                          | 176,094           |                     |          |                   |                     |                                       |                   | 281,570             | 2,178,094         |
| Total Off-Budget                                         | 62,830            |                     | 62,830   | 740,665           |                     | 740,665                               | 705,156           |                     | 705,156           |
|                                                          |                   |                     |          |                   |                     |                                       |                   |                     |                   |