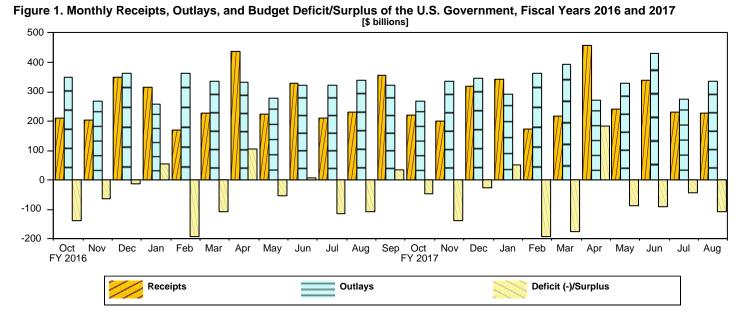

## Table 1. Summary of Receipts, Outlays, and the Deficit/Surplus of the U.S. Government, Fiscal Years 2016 and 2017, by Month

| Period       | Receipts  | Outlays   | Deficit/Surplus (-) |
|--------------|-----------|-----------|---------------------|
|              | ·         | · · · · · |                     |
| FY 2016      |           |           |                     |
| October      | 211,046   | 347,604   | 136,558             |
| November     | 204,968   | 267,837   | 62,869              |
| December     | 349,631   | 364,075   | 14,444              |
| January      | 313,579   | 258,416   | -55,163             |
| February     | 169,147   | 361,757   | 192,610             |
| March        | 227,848   | 335,891   | 108,043             |
| April        | 438,432   | 331,977   | -106,455            |
| Мау          | 224,604   | 277,111   | 52,507              |
| June         | 329,572   | 323,320   | -6,252              |
| July         | 209,998   | 322,817   | 112,819             |
| August       | 231,327   | 338,438   | 107,112             |
| September    | 356,623   | 323,178   | -33,445             |
| Year-to-Date | 3,266,774 | 3,852,420 | 585,646             |
| Y 2017       |           |           |                     |
| October      | 221,692   | 267,523   | 45,831              |
| November     | 199,875   | 336,544   | 136,669             |
| December     | 319,204   | 346,540   | 27,336              |
| January      | 344,069   | 292,812   | -51,257             |
| February     | 171,713   | 363,757   | 192,044             |
| March        | 216,584   | 392,816   | 176,233             |
| April        | 455,605   | 273,177   | -182,428            |
| May          | 240,418   | 328,841   | 88,423              |
| June         | 338,660   | 428,894   | 90,233              |
| July         | 232,040   | 274,980   | 42,939              |
| August       | 226,311   | 334,000   | 107,689             |
| Year-to-Date | 2,966,172 | 3,639,882 | 673,711             |