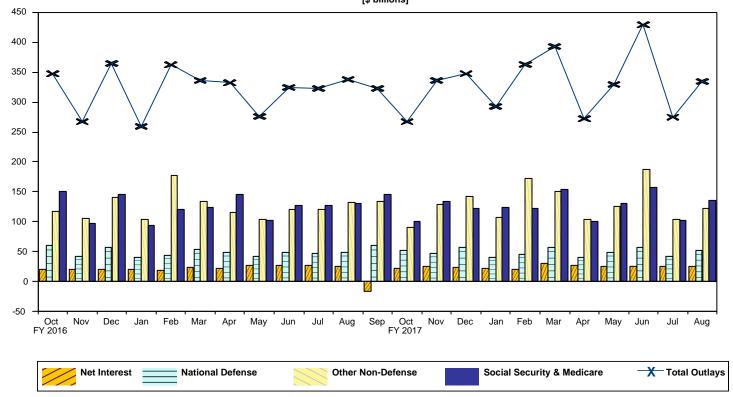

Figure 2. Monthly Receipts, Outlays, and Budget Deficit/Surplus of the U.S. Government, Cumulative, Fiscal Years 2016 and 2017 [\$ billions]

FYTD Receipts FYTD Outlays Deficit (-)/Surplus