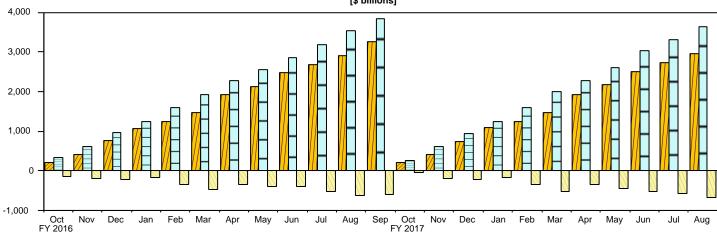

Figure 2. Monthly Receipts, Outlays, and Budget Deficit/Surplus of the U.S. Government, Cumulative, Fiscal Years 2016 and 2017 [\$ billions]

FYTD Receipts FYTD Outlays Deficit (-)/Surplus

## Table 1. Summary of Receipts, Outlays, and the Deficit/Surplus of the U.S. Government, Fiscal Years 2016 and 2017, by Month

| Period       | Receipts  | Outlays   | Deficit/Surplus (-) |
|--------------|-----------|-----------|---------------------|
|              | ·         | · · · · · |                     |
| FY 2016      |           |           |                     |
| October      | 211,046   | 347,604   | 136,558             |
| November     | 204,968   | 267,837   | 62,869              |
| December     | 349,631   | 364,075   | 14,444              |
| January      | 313,579   | 258,416   | -55,163             |
| February     | 169,147   | 361,757   | 192,610             |
| March        | 227,848   | 335,891   | 108,043             |
| April        | 438,432   | 331,977   | -106,455            |
| Мау          | 224,604   | 277,111   | 52,507              |
| June         | 329,572   | 323,320   | -6,252              |
| July         | 209,998   | 322,817   | 112,819             |
| August       | 231,327   | 338,438   | 107,112             |
| September    | 356,623   | 323,178   | -33,445             |
| Year-to-Date | 3,266,774 | 3,852,420 | 585,646             |
| Y 2017       |           |           |                     |
| October      | 221,692   | 267,523   | 45,831              |
| November     | 199,875   | 336,544   | 136,669             |
| December     | 319,204   | 346,540   | 27,336              |
| January      | 344,069   | 292,812   | -51,257             |
| February     | 171,713   | 363,757   | 192,044             |
| March        | 216,584   | 392,816   | 176,233             |
| April        | 455,605   | 273,177   | -182,428            |
| May          | 240,418   | 328,841   | 88,423              |
| June         | 338,660   | 428,894   | 90,233              |
| July         | 232,040   | 274,980   | 42,939              |
| August       | 226,311   | 334,000   | 107,689             |
| Year-to-Date | 2,966,172 | 3,639,882 | 673,711             |