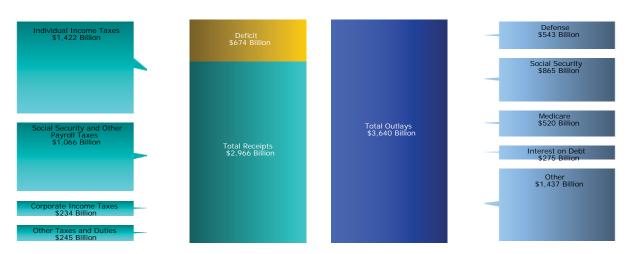

Cumulative Receipts, Outlays, and Surplus/Deficit through Fiscal Year 2017 Receipts by Source: Outlays by Function:

Compiled and Published by Department of the Treasury Bureau of the Fiscal Service

|                    | Con     | tents                                  |         |
|--------------------|---------|----------------------------------------|---------|
| Summary            | Page 2  | Receipts/Outlays by Month              | Page 31 |
| Receipts           | Page 6  | Federal Trust Funds/Securities         | Page 33 |
| Outlays            | Page 7  | Receipts by Source/Outlays by Function | Page 34 |
| Means of Financing | Page 21 | Explanatory Notes                      | Page 35 |

#### Table 3. Summary of Receipts and Outlays of the U.S. Government, August 2017 and Other Periods

[\$ millions]

| Classification                                       | This<br>Month     | Current<br>Fiscal Year<br>to Date | Comparable<br>Prior Period<br>Year to Date | Budget<br>Estimates<br>Full Fiscal<br>Year <sup>1</sup> |
|------------------------------------------------------|-------------------|-----------------------------------|--------------------------------------------|---------------------------------------------------------|
| udget Receipts                                       |                   |                                   |                                            |                                                         |
| Individual Income Taxes                              | 109,306           | 1,421,997                         | 1,386,447                                  | 1,583,873                                               |
| Corporation Income Taxes                             | 1,337             | 233,631                           | 233,079                                    | 302,404                                                 |
| Social Insurance and Retirement Receipts:            |                   |                                   |                                            |                                                         |
| Employment and General Retirement (Off-Budget)       | 65,241            | 778,644                           | 740,665                                    | 850,657                                                 |
| Employment and General Retirement (On-Budget)        | 19,653            | 237,824                           | 229,159                                    | 261,294                                                 |
| Unemployment Insurance                               | 4,217             | 45,424                            | 48,366                                     | 46,804                                                  |
| Other Retirement                                     | 363               | 3,859                             | 3,588                                      | 4,186                                                   |
| Excise Taxes                                         | 7,416             | 72,603                            | 72,480                                     | 87,577                                                  |
| Estate and Gift Taxes                                | 1,765             | 21,172                            | 19,875                                     | 23,139                                                  |
| Customs Duties                                       | 2,947             | 31,374                            | 31,692                                     | 34,530                                                  |
| Miscellaneous Receipts                               | 14,067            | 119,643                           | 144,801                                    | 149,176                                                 |
| Total Receipts                                       | 226,311           | 2,966,172                         | 2,910,151                                  | 3,343,640                                               |
| (On-Budget)                                          | 161,070           | 2,187,527                         | 2,169,486                                  | 2,492,983                                               |
|                                                      |                   |                                   |                                            |                                                         |
| (Off-Budget)                                         | 65,241            | 778,644                           | 740,665                                    | 850,657                                                 |
| udget Outlays                                        |                   |                                   |                                            |                                                         |
| Legislative Branch                                   | 363               | 4,106                             | 3,987                                      | 5,241                                                   |
| Judicial Branch                                      | 625               | 6,898                             | 6,774                                      | 8,176                                                   |
| Department of Agriculture                            | 2,357             | 121,123                           | 131,613                                    | 128,091                                                 |
| Department of Commerce                               | 755               | 9,579                             | 8,340                                      | 10,831                                                  |
| Department of DefenseMilitary Programs               | 49,265            | 514,797                           | 507,768                                    | 578,806                                                 |
| Department of Education                              | 7,104             | 101,438                           | 70,828                                     | 109,901                                                 |
| Department of Energy                                 | 1,991             | 22,519                            | 22,564                                     | 26,668                                                  |
| Department of Health and Human Services              | 104,565           | 994,063                           | 989,398                                    | 1,128,576                                               |
| Department of Homeland Security                      | 3,344             | 42,737                            | 40,241                                     | 52,739                                                  |
| Department of Housing and Urban Development          | 3,219             | 55,784                            | 26,396                                     | 56,366                                                  |
| Department of the Interior                           | 1,564             | 10,975                            | 11,447                                     | 12,710                                                  |
| Department of Justice                                | 2,461             | 28,606                            | 27,193                                     | 34,421                                                  |
| Department of Labor                                  | 3,806             | 38,705                            | 38,716                                     | 43,684                                                  |
| Department of State                                  | 1,410             | 22,553                            | 22,428                                     | 30,015                                                  |
| Department of Transportation                         | 8,629             | 71,112                            | 68,793                                     | 81,605                                                  |
| Department of the Treasury                           | (**)              | 3                                 |                                            |                                                         |
| Interest on Treasury Debt Securities (Gross)         | 30,324            | 434,628                           | 410,853                                    | 473,404                                                 |
| Other                                                | 5,358             | 122,365                           | 131,137                                    | 90,296                                                  |
| Department of Veterans Affairs                       | 15,398            | 153,562                           | 152,793                                    | 175,642                                                 |
| Corps of Engineers                                   | 613               | 6,048                             | 5,562                                      | 6,826                                                   |
| Other Defense Civil Programs                         | 4,446             | 48,597                            | 54,365                                     | 57,946                                                  |
| Environmental Protection Agency                      | 639               | 7,441                             | 8,037                                      | 8,439                                                   |
| Executive Office of the President                    | 30                | 377                               | 364                                        | 435                                                     |
| General Services Administration                      | 91                | -521                              | -542                                       | -1,233                                                  |
| International Assistance Programs                    | 646               | 16,331                            | 15,487                                     | 23,012                                                  |
| National Aeronautics and Space Administration        | 1,598             | 17,103                            | 17,128                                     | 19,431                                                  |
| National Science Foundation                          | 795               | 6,528                             | 6,257                                      | 7,291                                                   |
| Office of Personnel Management                       | 8,075             | 87,410                            | 83,223                                     | 96,829                                                  |
| Small Business Administration                        | 82                | 343                               | -568                                       | 368                                                     |
| Social Security Administration                       | 83,908            | 912,301                           | 890,986                                    | 1,002,464                                               |
| Independent Agencies                                 | 1,982             | 13,136                            | 13,186                                     | 21,467                                                  |
| Surface Transportation Board                         | 4                 | 27                                | 26                                         |                                                         |
| Public Defender Service for the District of Columbia | 3                 | 36                                | 37                                         |                                                         |
| Allowances                                           |                   |                                   |                                            | 65                                                      |
| Undistributed Offsetting Receipts:                   |                   |                                   |                                            |                                                         |
| Interest                                             | -3,284            | -146,909                          | -146,592                                   | -150,071                                                |
| Other                                                | -8,167            | -83,916                           | -88,980                                    | -93,394                                                 |
|                                                      | 334,000           | 3,639,882                         | 3,529,243                                  | 4,045,306                                               |
| Total Outlays                                        |                   |                                   |                                            | 3,237,904                                               |
| Total Outlays                                        | 256 916           | 2 016 260                         |                                            |                                                         |
| (On-Budget)                                          | 256,816           | 2,916,259                         | 2,829,345                                  |                                                         |
| -                                                    | 256,816<br>77,184 | 2,916,259<br>723,623              | 699,898                                    |                                                         |
| (On-Budget)                                          |                   |                                   |                                            | 807,402                                                 |
| (On-Budget)<br>(Off-Budget)                          | 77,184            | 723,623                           | 699,898                                    | -701,666<br>-744,921                                    |