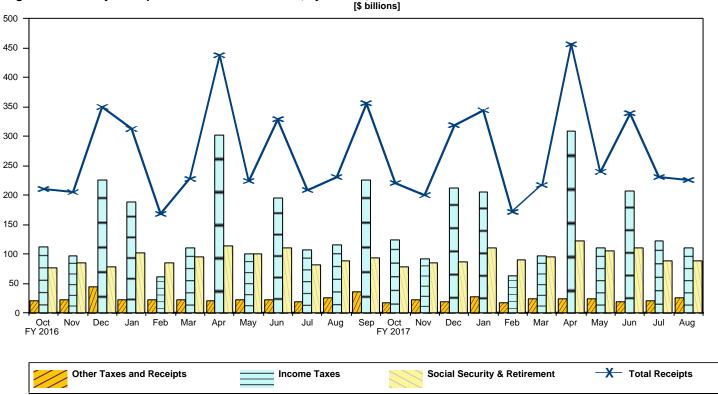

Figure 2. Monthly Receipts, Outlays, and Budget Deficit/Surplus of the U.S. Government, Cumulative, Fiscal Years 2016 and 2017 [\$ billions]

FYTD Receipts FYTD Outlays Deficit (-)/Surplus