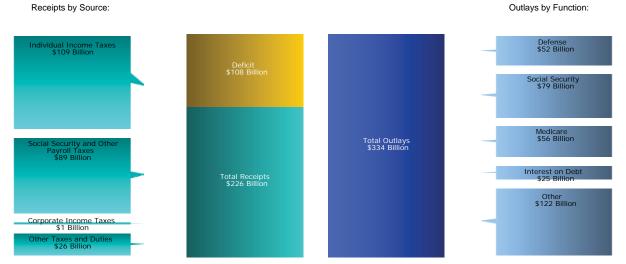

Cumulative Receipts, Outlays, and Surplus/Deficit through Fiscal Year 2017 Receipts by Source: Outlays by Function:

Compiled and Published by Department of the Treasury Bureau of the Fiscal Service

|                    | Con     | tents                                  |         |
|--------------------|---------|----------------------------------------|---------|
| Summary            | Page 2  | Receipts/Outlays by Month              | Page 31 |
| Receipts           | Page 6  | Federal Trust Funds/Securities         | Page 33 |
| Outlays            | Page 7  | Receipts by Source/Outlays by Function | Page 34 |
| Means of Financing | Page 21 | Explanatory Notes                      | Page 35 |

#### Table 3. Summary of Receipts and Outlays of the U.S. Government, August 2017 and Other Periods

[\$ millions]

| Classification                                       | This<br>Month     | Current<br>Fiscal Year<br>to Date | Comparable<br>Prior Period<br>Year to Date | Budget<br>Estimates<br>Full Fiscal<br>Year <sup>1</sup> |
|------------------------------------------------------|-------------------|-----------------------------------|--------------------------------------------|---------------------------------------------------------|
| udget Receipts                                       |                   |                                   |                                            |                                                         |
| Individual Income Taxes                              | 109,306           | 1,421,997                         | 1,386,447                                  | 1,583,873                                               |
| Corporation Income Taxes                             | 1,337             | 233,631                           | 233,079                                    | 302,404                                                 |
| Social Insurance and Retirement Receipts:            |                   |                                   |                                            |                                                         |
| Employment and General Retirement (Off-Budget)       | 65,241            | 778,644                           | 740,665                                    | 850,657                                                 |
| Employment and General Retirement (On-Budget)        | 19,653            | 237,824                           | 229,159                                    | 261,294                                                 |
| Unemployment Insurance                               | 4,217             | 45,424                            | 48,366                                     | 46,804                                                  |
| Other Retirement                                     | 363               | 3,859                             | 3,588                                      | 4,186                                                   |
| Excise Taxes                                         | 7,416             | 72,603                            | 72,480                                     | 87,577                                                  |
| Estate and Gift Taxes                                | 1,765             | 21,172                            | 19,875                                     | 23,139                                                  |
| Customs Duties                                       | 2,947             | 31,374                            | 31,692                                     | 34,530                                                  |
| Miscellaneous Receipts                               | 14,067            | 119,643                           | 144,801                                    | 149,176                                                 |
| Total Receipts                                       | 226,311           | 2,966,172                         | 2,910,151                                  | 3,343,640                                               |
| (On-Budget)                                          | 161,070           | 2,187,527                         | 2,169,486                                  | 2,492,983                                               |
|                                                      |                   |                                   |                                            |                                                         |
| (Off-Budget)                                         | 65,241            | 778,644                           | 740,665                                    | 850,657                                                 |
| udget Outlays                                        |                   |                                   |                                            |                                                         |
| Legislative Branch                                   | 363               | 4,106                             | 3,987                                      | 5,241                                                   |
| Judicial Branch                                      | 625               | 6,898                             | 6,774                                      | 8,176                                                   |
| Department of Agriculture                            | 2,357             | 121,123                           | 131,613                                    | 128,091                                                 |
| Department of Commerce                               | 755               | 9,579                             | 8,340                                      | 10,831                                                  |
| Department of DefenseMilitary Programs               | 49,265            | 514,797                           | 507,768                                    | 578,806                                                 |
| Department of Education                              | 7,104             | 101,438                           | 70,828                                     | 109,901                                                 |
| Department of Energy                                 | 1,991             | 22,519                            | 22,564                                     | 26,668                                                  |
| Department of Health and Human Services              | 104,565           | 994,063                           | 989,398                                    | 1,128,576                                               |
| Department of Homeland Security                      | 3,344             | 42,737                            | 40,241                                     | 52,739                                                  |
| Department of Housing and Urban Development          | 3,219             | 55,784                            | 26,396                                     | 56,366                                                  |
| Department of the Interior                           | 1,564             | 10,975                            | 11,447                                     | 12,710                                                  |
| Department of Justice                                | 2,461             | 28,606                            | 27,193                                     | 34,421                                                  |
| Department of Labor                                  | 3,806             | 38,705                            | 38,716                                     | 43,684                                                  |
| Department of State                                  | 1,410             | 22,553                            | 22,428                                     | 30,015                                                  |
| Department of Transportation                         | 8,629             | 71,112                            | 68,793                                     | 81,605                                                  |
| Department of the Treasury                           | (**)              | 3                                 |                                            |                                                         |
| Interest on Treasury Debt Securities (Gross)         | 30,324            | 434,628                           | 410,853                                    | 473,404                                                 |
| Other                                                | 5,358             | 122,365                           | 131,137                                    | 90,296                                                  |
| Department of Veterans Affairs                       | 15,398            | 153,562                           | 152,793                                    | 175,642                                                 |
| Corps of Engineers                                   | 613               | 6,048                             | 5,562                                      | 6,826                                                   |
| Other Defense Civil Programs                         | 4,446             | 48,597                            | 54,365                                     | 57,946                                                  |
| Environmental Protection Agency                      | 639               | 7,441                             | 8,037                                      | 8,439                                                   |
| Executive Office of the President                    | 30                | 377                               | 364                                        | 435                                                     |
| General Services Administration                      | 91                | -521                              | -542                                       | -1,233                                                  |
| International Assistance Programs                    | 646               | 16,331                            | 15,487                                     | 23,012                                                  |
| National Aeronautics and Space Administration        | 1,598             | 17,103                            | 17,128                                     | 19,431                                                  |
| National Science Foundation                          | 795               | 6,528                             | 6,257                                      | 7,291                                                   |
| Office of Personnel Management                       | 8,075             | 87,410                            | 83,223                                     | 96,829                                                  |
| Small Business Administration                        | 82                | 343                               | -568                                       | 368                                                     |
| Social Security Administration                       | 83,908            | 912,301                           | 890,986                                    | 1,002,464                                               |
| Independent Agencies                                 | 1,982             | 13,136                            | 13,186                                     | 21,467                                                  |
| Surface Transportation Board                         | 4                 | 27                                | 26                                         |                                                         |
| Public Defender Service for the District of Columbia | 3                 | 36                                | 37                                         |                                                         |
| Allowances                                           |                   |                                   |                                            | 65                                                      |
| Undistributed Offsetting Receipts:                   |                   |                                   |                                            |                                                         |
| Interest                                             | -3,284            | -146,909                          | -146,592                                   | -150,071                                                |
| Other                                                | -8,167            | -83,916                           | -88,980                                    | -93,394                                                 |
|                                                      | 334,000           | 3,639,882                         | 3,529,243                                  | 4,045,306                                               |
| Total Outlays                                        |                   |                                   |                                            | 3,237,904                                               |
| Total Outlays                                        | 256 916           | 2 016 260                         |                                            |                                                         |
| (On-Budget)                                          | 256,816           | 2,916,259                         | 2,829,345                                  |                                                         |
| -                                                    | 256,816<br>77,184 | 2,916,259<br>723,623              | 699,898                                    |                                                         |
| (On-Budget)                                          |                   |                                   |                                            | 807,402                                                 |
| (On-Budget)<br>(Off-Budget)                          | 77,184            | 723,623                           | 699,898                                    | -701,666<br>-744,921                                    |