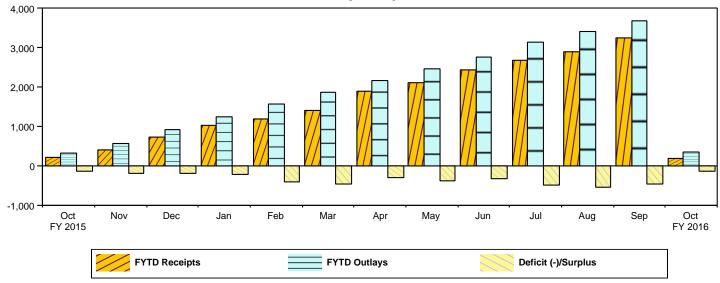

Figure 2. Monthly Receipts, Outlays, and Budget Deficit/Surplus of the U.S. Government, Cumulative, Fiscal Years 2015 and 2016 [\$ billions]

Figure 3. Monthly Receipts of the U.S. Government, by Source, Fiscal Years 2015 and 2016 [\$ billions]