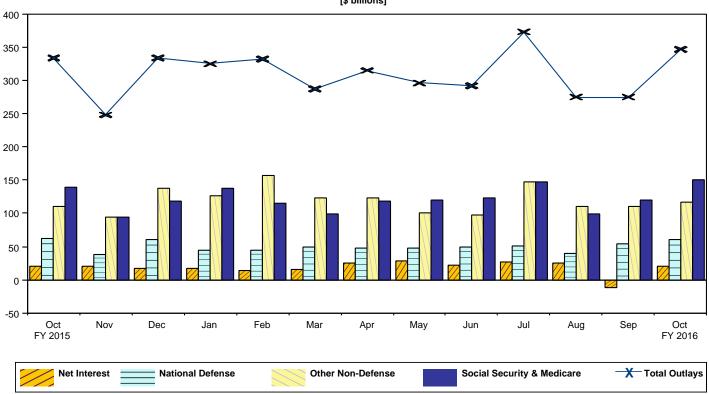

Figure 4. Monthly Outlays of the U.S. Government, by Function, Fiscal Years 2015 and 2016 [\$ billions]

Table 3. Summary of Receipts and Outlays of the U.S. Government, October 2015 and Other Periods

[\$ millions] Budget Current Comparable This Estimates Classification Month **Full Fiscal** to Date Year to Date Year **Budget Receipts** Individual Income Taxes 109,220 109,220 106,661 1,540,274 Corporation Income Taxes 4,256 4,256 10,228 346,895 Social Insurance and Retirement Receipts: Employment and General Retirement (Off-Budget) 55,112 55,112 52,255 771,323 **Employment and General Retirement (On-Budget)** 19,270 19,270 18,139 240,458 Unemployment Insurance 2.156 2,156 3.187 54,980 Other Retirement 311 311 293 3,660 Excise Taxes 5,577 5,577 5,915 96,146 Estate and Gift Taxes 2,132 2,132 1,418 19,660 **Customs Duties** 3.435 3.435 3.485 36,332 138,741 Miscellaneous Receipts 9,577 9,577 11,136 Total Receipts 211,046 211,046 212,719 3,248,469 155,934 155,934 2,477,146 (On-Budget) 160,464 55,112 55,112 52,255 771,323 (Off-Budget) **Budget Outlays** Legislative Branch 397 397 377 4,899 Judicial Branch 611 611 574 7,567 Department of Agriculture 17,387 17.387 16.186 144 654 Department of Commerce 644 590 9,855 644 Department of Defense--Military Programs 57,705 57,705 60,908 566,426 Department of Education 92,295 3,470 3,470 5,241 Department of Energy 2,544 2,544 2,460 25,892 Department of Health and Human Services 16,914 16,914 06,457 ,029,859 Department of Homeland Security 3,812 3,812 3,965 41,164 Department of Housing and Urban Development 3.216 3,216 2,840 36.378 Department of the Interior 915 915 614 13,189 Department of Justice 2,167 2,167 -6,301 30,647 Department of Labor -3.149-3.149-24 46.548 Department of State 2,583 2,583 1,933 29,310 Department of Transportation 4,199 4,199 6,727 77,099 Department of the Treasury: Interest on Treasury Debt Securities (Gross) 16.790 16.790 8.702 396.407 4,480 4,480 4,563 77,376 Department of Veterans Affairs 20,633 20,633 18,791 157,921 682 6,782 Corps of Engineers 86 86 Other Defense Civil Programs 9,508 9,508 11,057 64,742 **Environmental Protection Agency** 848 848 835 7,097 Executive Office of the President 31 31 27 400 -34 -34 -19 -1,556 General Services Administration International Assistance Programs -316 -316 2,078 19,942 National Aeronautics and Space Administration 1,318 1,318 1,415 18,097 National Science Foundation 538 538 477 7,082 Office of Personnel Management 8,129 8,129 8,202 96,508 Small Business Administration 68 58 -571 68 83,791 83,791 80,641 946,402 Social Security Administration Independent Agencies 3,912 3,912 3,479 17,388 500 Allowances Undistributed Offsetting Receipts: 3,580 10,288 -137,811 Interest 3.580 Other -19,197 -19,197 -19,393 -129,508 **Total Outlays** 347,578 347,578 334,432 3,702,980 (On-Budget) 282.087 282.087 271.514 2.959.432 65,492 62,918 743,548 (Off-Budget) 65,492 Surplus (+) or Deficit (-) -136,532 -136,532 -121,713 -454,511 -111,050 -126,152 -126,152 -482,286 (On-Budget) -10,380 -10,380 -10,663 +27,775 (Off-Budget)