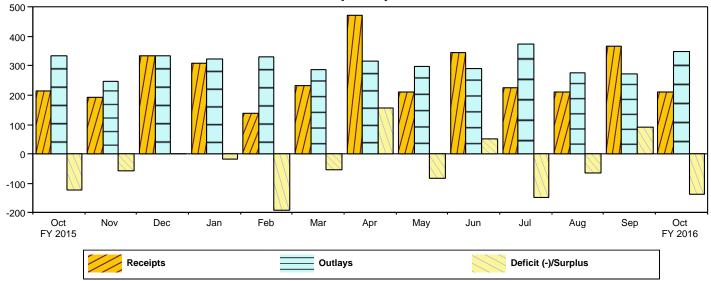

<sup>1</sup> These estimates are based on the FY 2016 Mid-Session Review, released by the Office of Management and Budget on July 14, 2015.

... No Transactions

Figure 1. Monthly Receipts, Outlays, and Budget Deficit/Surplus of the U.S. Government, Fiscal Years 2015 and 2016 [\$ billions]

| Period       | Receipts             | Outlays              | Deficit/Surplus (-) |
|--------------|----------------------|----------------------|---------------------|
| FY 2015      |                      |                      |                     |
| October      | 212,719              | 334,432              | 121,713             |
| November     | 191,436              | 248,254              | 56,818              |
| December     | 335,327              | 333,463              | -1,864              |
| January      | 306,742              | 324,289              | 17,546              |
| February     | 139,388              | 331,738              | 192,350             |
| March        | 234,187              | 287,105              | 52,918              |
| April        | 471,801              | 315,092              | -156,709            |
| May          | 212,386              | 296,454              | 84,068              |
| June         | 342,933              | 292,447              | -50,487             |
| July         | 225,493              | 374,680              | 149,187             |
| August       | 210,837              | 275,257              | 64,420              |
| September    | <sup>1</sup> 365,450 | <sup>2</sup> 274,386 | -91,064             |
| Year-to-Date | 3,248,701            | 3,687,596            | 438,896             |
| FY 2016      |                      |                      |                     |
| October      | 211,046              | 347,578              | 136,532             |
| Year-to-Date | 211,046              | 347,578              | 136,532             |