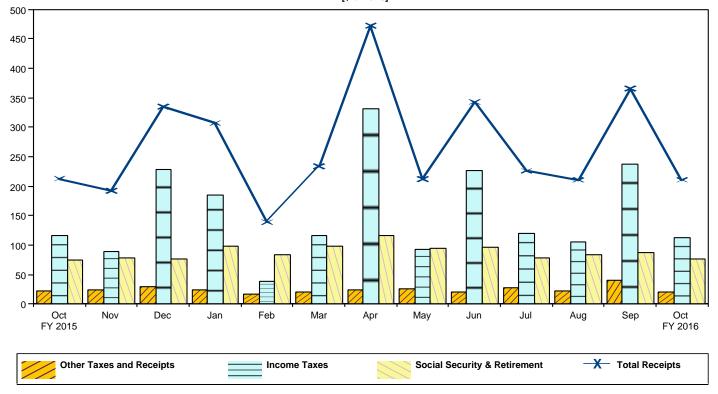

Figure 2. Monthly Receipts, Outlays, and Budget Deficit/Surplus of the U.S. Government, Cumulative, Fiscal Years 2015 and 2016 [\$ billions]

Figure 3. Monthly Receipts of the U.S. Government, by Source, Fiscal Years 2015 and 2016 [\$ billions]