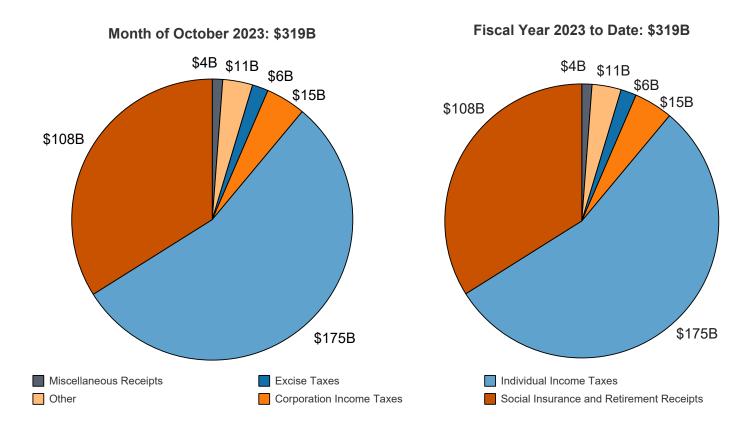

Source data: Table 1

Figure 5. Receipts of the U.S. Government, by Source, Fiscal Year 2023

Figure 6. Monthly Receipts of the U.S. Government, by Source, Fiscal Years 2022 and 2023

<sup>&</sup>quot;Other" Includes: Customs Duties and Estate and Gift Taxes

Note: Details may not add to totals due to rounding

Table 3. Summary of Receipts and Outlays of the U.S. Government, October 2022 and Other Periods [\$ millions]

|                                                | [\$ millions] | _                                 |                                            |                                                         |
|------------------------------------------------|---------------|-----------------------------------|--------------------------------------------|---------------------------------------------------------|
| Classification                                 | This<br>Month | Current<br>Fiscal Year<br>to Date | Comparable<br>Prior Period<br>Year to Date | Budget<br>Estimates<br>Full Fiscal<br>Year <sup>1</sup> |
| Budget Receipts                                |               |                                   |                                            |                                                         |
| Individual Income Taxes                        | 175,349       | 175,349                           | 143,908                                    | 2,444,000                                               |
| Corporation Income Taxes                       | 14,630        | 14,630                            | 15,707                                     | 509,274                                                 |
| Social Insurance and Retirement Receipts:      |               |                                   |                                            |                                                         |
| Employment and General Retirement (Off-Budget) | 75,873        | 75,873                            | 71,292                                     | 1,136,491                                               |
| Employment and General Retirement (On-Budget)  | 27,862        | 27,862                            | 25,296                                     | 364,488                                                 |
| Unemployment Insurance                         | 3,741         | 3,741                             | 2,433                                      | 53,969                                                  |
| Other Retirement                               | 543           | 543                               | 571                                        | 6,903                                                   |
| Excise Taxes                                   | 5,812         | 5,812                             | 5,586                                      | 86,484                                                  |
| Estate and Gift Taxes                          | 2,806         | 2,806                             | 2,458                                      | 23,718                                                  |
| Customs Duties                                 | 8,163         | 8,163                             | 7,770                                      | 65,203                                                  |
| Miscellaneous Receipts                         | 3,797         | 3,797                             | 8,908                                      | 42,181                                                  |
| Total Receipts                                 | 318,576       | 318,576                           | 283,927                                    | 4,732,711                                               |
| (On-Budget)                                    | 242,703       | 242,703                           | 212,635                                    | 3,596,220                                               |
| (Off-Budget)                                   | 75,873        | 75,873                            | 71,292                                     | 1,136,491                                               |
| Budget Outlays                                 |               | ·                                 | <u> </u>                                   |                                                         |
| Legislative Branch                             | 684           | 684                               | 508                                        | 6,686                                                   |
| Judicial Branch                                | 667           | 667                               | 815                                        | 9,726                                                   |
| Department of Agriculture                      | 25,901        | 25,901                            | 25,867                                     | 227,087                                                 |
| Department of Commerce                         | 1,039         | 1,039                             | 801                                        | 14,780                                                  |
| Department of DefenseMilitary Programs         | 73,110        | 73,110                            | 65,482                                     | 781,096                                                 |
| Department of Education                        | 14,970        | 14,970                            | 14,669                                     | 186,517                                                 |
| Department of Energy                           | 947           | 947                               | 3,434                                      | 46,584                                                  |
| Department of Health and Human Services        | 87,490        | 87,490                            | 120,507                                    | 1,659,150                                               |
| Department of Homeland Security                | 8,276         | 8,276                             | 6,339                                      | 84,666                                                  |
| Department of Housing and Urban Development    | 4,902         | 4,902                             | 4,689                                      | 72,004                                                  |
| Department of the Interior                     | 1,279         | 1,279                             | 1,275                                      | 22,751                                                  |
| Department of Justice                          | 3,674         | 3,674                             | 2,760                                      | 45,227                                                  |
| Department of Labor                            | -1,506        | -1,506                            | 2,094                                      | 66,808                                                  |
| Department of State                            | 2,651         | 2,651                             | 2,184                                      | 35,907                                                  |
| Department of Transportation                   | 8,751         | 8,751                             | 7,644                                      | 127,591                                                 |
| Department of the Treasury:                    |               |                                   |                                            |                                                         |
| Interest on Treasury Debt Securities (Gross)   | 47,574        | 47,574                            | 18,939                                     | 767,248                                                 |
| Other                                          | 20,046        | 20,046                            | 34,430                                     | 144,215                                                 |
| Department of Veterans Affairs                 | 11,408        | 11,408                            | 21,933                                     | 295,186                                                 |
| Corps of Engineers                             | 505           | 505                               | 649                                        | 8,649                                                   |
| Other Defense Civil Programs                   | -127          | -127                              | 6,895                                      | 70,582                                                  |
| Environmental Protection Agency                | 770           | 770                               | 786                                        | 15,513                                                  |
| Executive Office of the President              | 42            | 42                                | 48                                         | 592                                                     |
| General Services Administration                | -284          | -284                              | -67                                        | -435                                                    |
| International Assistance Programs              | 3,589         | 3,589                             | 2,088                                      | 35,330                                                  |
| National Aeronautics and Space Administration  | 1,715         | 1,715                             | 1,765                                      | 25,232                                                  |
| National Science Foundation                    | 691           | 691                               | 644                                        | 9,309                                                   |
| Office of Personnel Management                 | 10,603        | 10,603                            | 9,365                                      | 120,143                                                 |
| Small Business Administration                  | 290           | 290                               | 2,333                                      | 1,769                                                   |
| Social Security Administration                 | 104,621       | 104,621                           | 101,055                                    | 1,407,722                                               |
| Independent Agencies                           | 6,278         | 6,278                             | 6,338                                      | 27,930                                                  |
| Undistributed Offsetting Receipts:             |               |                                   |                                            |                                                         |
| Interest                                       | -4,136        | -4,136                            | 9,958                                      | -154,215                                                |
| Other                                          | -30,047       | -30,047                           | -27,243                                    | -128,923                                                |
| Total Outlays                                  | 406,374       | 406,374                           | 448,983                                    | 6,032,427                                               |
| (On-Budget)                                    | 315,869       | 315,869                           | 365,312                                    | 4,826,410                                               |
| (Off-Budget)                                   | 90,505        | 90,505                            | 83,671                                     | 1,206,017                                               |
| Surplus (+) or Deficit (-)                     | -87,798       | -87,798                           | -165,055                                   | -1,299,716                                              |
| (On-Budget)                                    | -73,166       | -73,166                           | -152,677                                   | -1,230,190                                              |
| (Off-Budget)                                   | -14,632       | -14,632                           | -12,379                                    | -69,526                                                 |
| (On-Budget)                                    | -14,032       | -14,632                           | -12,379                                    | -69,526                                                 |