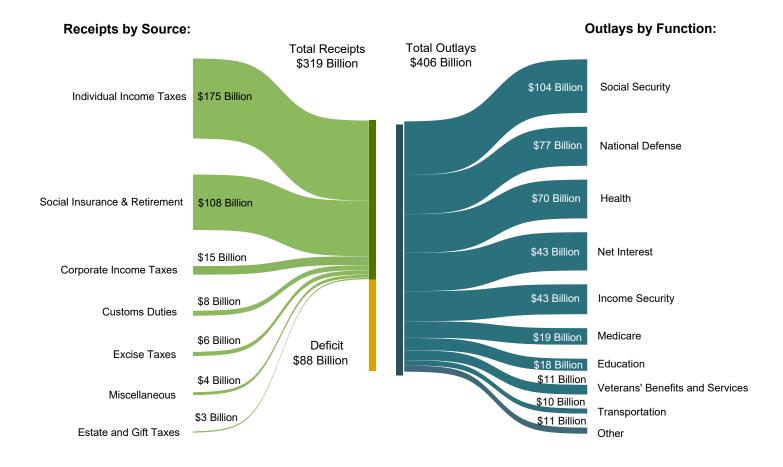

Source data: Table 1

Figure 5. Receipts of the U.S. Government, by Source, Fiscal Year 2023

Figure 6. Monthly Receipts of the U.S. Government, by Source, Fiscal Years 2022 and 2023

<sup>&</sup>quot;Other" Includes: Customs Duties and Estate and Gift Taxes

<sup>\*</sup>Disclaimer: Other category is subject to change due to negative balances held.

Figure 7. Outlays of the U.S. Government, by Source, Fiscal Year 2023

\*Disclaimer: Other category is subject to change due to negative balances held.

Figure 8. Monthly Outlays of the U.S. Government, by Source, Fiscal Years 2022 and 2023

"Other" Includes: Administration of Justice, Agriculture, Community and Regional Development, Education, Training, Employment, and Social Services, Energy, General Government, General Science, Space, and Technology, International Affairs, Natural Resources and Environment, Transportation, Undistributed Offsetting Receipts, Veterans' Benefits and Services.

Note: Details may not add to totals due to rounding

Table 3. Summary of Receipts and Outlays of the U.S. Government, October 2022 and Other Periods [\$ millions]

|                                                | [\$ millions] | _                                 |                                            |                                                         |
|------------------------------------------------|---------------|-----------------------------------|--------------------------------------------|---------------------------------------------------------|
| Classification                                 | This<br>Month | Current<br>Fiscal Year<br>to Date | Comparable<br>Prior Period<br>Year to Date | Budget<br>Estimates<br>Full Fiscal<br>Year <sup>1</sup> |
| Budget Receipts                                |               |                                   |                                            |                                                         |
| Individual Income Taxes                        | 175,349       | 175,349                           | 143,908                                    | 2,444,000                                               |
| Corporation Income Taxes                       | 14,630        | 14,630                            | 15,707                                     | 509,274                                                 |
| Social Insurance and Retirement Receipts:      |               |                                   |                                            |                                                         |
| Employment and General Retirement (Off-Budget) | 75,873        | 75,873                            | 71,292                                     | 1,136,491                                               |
| Employment and General Retirement (On-Budget)  | 27,862        | 27,862                            | 25,296                                     | 364,488                                                 |
| Unemployment Insurance                         | 3,741         | 3,741                             | 2,433                                      | 53,969                                                  |
| Other Retirement                               | 543           | 543                               | 571                                        | 6,903                                                   |
| Excise Taxes                                   | 5,812         | 5,812                             | 5,586                                      | 86,484                                                  |
| Estate and Gift Taxes                          | 2,806         | 2,806                             | 2,458                                      | 23,718                                                  |
| Customs Duties                                 | 8,163         | 8,163                             | 7,770                                      | 65,203                                                  |
| Miscellaneous Receipts                         | 3,797         | 3,797                             | 8,908                                      | 42,181                                                  |
| Total Receipts                                 | 318,576       | 318,576                           | 283,927                                    | 4,732,711                                               |
| (On-Budget)                                    | 242,703       | 242,703                           | 212,635                                    | 3,596,220                                               |
| (Off-Budget)                                   | 75,873        | 75,873                            | 71,292                                     | 1,136,491                                               |
| Budget Outlays                                 |               | ·                                 | <u> </u>                                   |                                                         |
| Legislative Branch                             | 684           | 684                               | 508                                        | 6,686                                                   |
| Judicial Branch                                | 667           | 667                               | 815                                        | 9,726                                                   |
| Department of Agriculture                      | 25,901        | 25,901                            | 25,867                                     | 227,087                                                 |
| Department of Commerce                         | 1,039         | 1,039                             | 801                                        | 14,780                                                  |
| Department of DefenseMilitary Programs         | 73,110        | 73,110                            | 65,482                                     | 781,096                                                 |
| Department of Education                        | 14,970        | 14,970                            | 14,669                                     | 186,517                                                 |
| Department of Energy                           | 947           | 947                               | 3,434                                      | 46,584                                                  |
| Department of Health and Human Services        | 87,490        | 87,490                            | 120,507                                    | 1,659,150                                               |
| Department of Homeland Security                | 8,276         | 8,276                             | 6,339                                      | 84,666                                                  |
| Department of Housing and Urban Development    | 4,902         | 4,902                             | 4,689                                      | 72,004                                                  |
| Department of the Interior                     | 1,279         | 1,279                             | 1,275                                      | 22,751                                                  |
| Department of Justice                          | 3,674         | 3,674                             | 2,760                                      | 45,227                                                  |
| Department of Labor                            | -1,506        | -1,506                            | 2,094                                      | 66,808                                                  |
| Department of State                            | 2,651         | 2,651                             | 2,184                                      | 35,907                                                  |
| Department of Transportation                   | 8,751         | 8,751                             | 7,644                                      | 127,591                                                 |
| Department of the Treasury:                    |               |                                   |                                            |                                                         |
| Interest on Treasury Debt Securities (Gross)   | 47,574        | 47,574                            | 18,939                                     | 767,248                                                 |
| Other                                          | 20,046        | 20,046                            | 34,430                                     | 144,215                                                 |
| Department of Veterans Affairs                 | 11,408        | 11,408                            | 21,933                                     | 295,186                                                 |
| Corps of Engineers                             | 505           | 505                               | 649                                        | 8,649                                                   |
| Other Defense Civil Programs                   | -127          | -127                              | 6,895                                      | 70,582                                                  |
| Environmental Protection Agency                | 770           | 770                               | 786                                        | 15,513                                                  |
| Executive Office of the President              | 42            | 42                                | 48                                         | 592                                                     |
| General Services Administration                | -284          | -284                              | -67                                        | -435                                                    |
| International Assistance Programs              | 3,589         | 3,589                             | 2,088                                      | 35,330                                                  |
| National Aeronautics and Space Administration  | 1,715         | 1,715                             | 1,765                                      | 25,232                                                  |
| National Science Foundation                    | 691           | 691                               | 644                                        | 9,309                                                   |
| Office of Personnel Management                 | 10,603        | 10,603                            | 9,365                                      | 120,143                                                 |
| Small Business Administration                  | 290           | 290                               | 2,333                                      | 1,769                                                   |
| Social Security Administration                 | 104,621       | 104,621                           | 101,055                                    | 1,407,722                                               |
| Independent Agencies                           | 6,278         | 6,278                             | 6,338                                      | 27,930                                                  |
| Undistributed Offsetting Receipts:             |               |                                   |                                            |                                                         |
| Interest                                       | -4,136        | -4,136                            | 9,958                                      | -154,215                                                |
| Other                                          | -30,047       | -30,047                           | -27,243                                    | -128,923                                                |
| Total Outlays                                  | 406,374       | 406,374                           | 448,983                                    | 6,032,427                                               |
| (On-Budget)                                    | 315,869       | 315,869                           | 365,312                                    | 4,826,410                                               |
| (Off-Budget)                                   | 90,505        | 90,505                            | 83,671                                     | 1,206,017                                               |
| Surplus (+) or Deficit (-)                     | -87,798       | -87,798                           | -165,055                                   | -1,299,716                                              |
| (On-Budget)                                    | -73,166       | -73,166                           | -152,677                                   | -1,230,190                                              |
| (Off-Budget)                                   | -14,632       | -14,632                           | -12,379                                    | -69,526                                                 |
| (On-Budget)                                    | -14,032       | -14,632                           | -12,379                                    | -69,526                                                 |