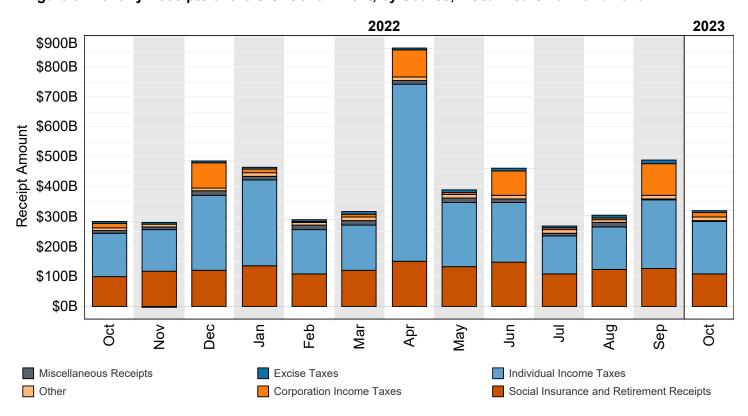

Figure 3. Monthly Receipts, Outlays, and Budget Deficit/Surplus of the U.S. Government, Fiscal Years 2022 and 2023

Figure 4. Monthly Receipts, Outlays, and Budget Deficit/Surplus of the U.S. Government, Cumulative, Fiscal Years 2022 and 2023