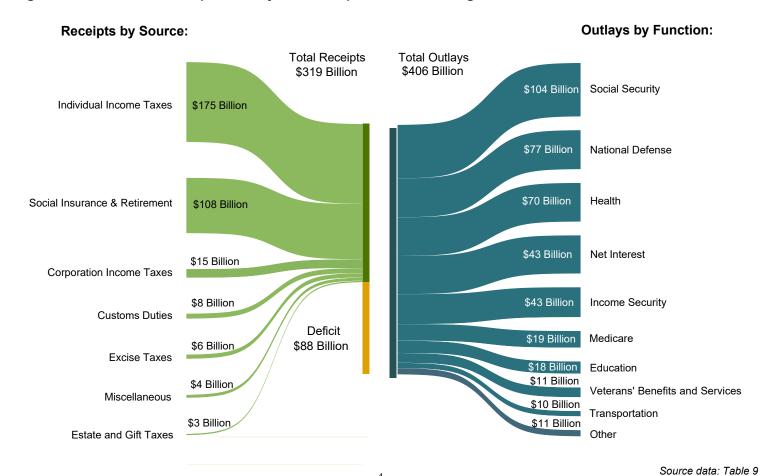

Source data: Table 1

Figure 5. Receipts of the U.S. Government, by Source, Fiscal Year 2023

Figure 6. Monthly Receipts of the U.S. Government, by Source, Fiscal Years 2022 and 2023

<sup>&</sup>quot;Other" Includes: Customs Duties and Estate and Gift Taxes

<sup>\*</sup>Disclaimer: Other category is subject to change due to negative balances held.

Figure 7. Outlays of the U.S. Government, by Source, Fiscal Year 2023

\*Disclaimer: Other category is subject to change due to negative balances held.

Figure 8. Monthly Outlays of the U.S. Government, by Source, Fiscal Years 2022 and 2023

"Other" Includes: Administration of Justice, Agriculture, Community and Regional Development, Education, Training, Employment, and Social Services, Energy, General Government, General Science, Space, and Technology, International Affairs, Natural Resources and Environment, Transportation, Undistributed Offsetting Receipts, Veterans' Benefits and Services.

Note: Details may not add to totals due to rounding

Table 3. Summary of Receipts and Outlays of the U.S. Government, October 2022 and Other Periods [\$ millions]

|                                                | [\$ millions] | _                                 |                                            |                                                         |
|------------------------------------------------|---------------|-----------------------------------|--------------------------------------------|---------------------------------------------------------|
| Classification                                 | This<br>Month | Current<br>Fiscal Year<br>to Date | Comparable<br>Prior Period<br>Year to Date | Budget<br>Estimates<br>Full Fiscal<br>Year <sup>1</sup> |
| Budget Receipts                                |               |                                   |                                            |                                                         |
| Individual Income Taxes                        | 175,349       | 175,349                           | 143,908                                    | 2,444,000                                               |
| Corporation Income Taxes                       | 14,630        | 14,630                            | 15,707                                     | 509,274                                                 |
| Social Insurance and Retirement Receipts:      |               |                                   |                                            |                                                         |
| Employment and General Retirement (Off-Budget) | 75,873        | 75,873                            | 71,292                                     | 1,136,491                                               |
| Employment and General Retirement (On-Budget)  | 27,862        | 27,862                            | 25,296                                     | 364,488                                                 |
| Unemployment Insurance                         | 3,741         | 3,741                             | 2,433                                      | 53,969                                                  |
| Other Retirement                               | 543           | 543                               | 571                                        | 6,903                                                   |
| Excise Taxes                                   | 5,812         | 5,812                             | 5,586                                      | 86,484                                                  |
| Estate and Gift Taxes                          | 2,806         | 2,806                             | 2,458                                      | 23,718                                                  |
| Customs Duties                                 | 8,163         | 8,163                             | 7,770                                      | 65,203                                                  |
| Miscellaneous Receipts                         | 3,797         | 3,797                             | 8,908                                      | 42,181                                                  |
| Total Receipts                                 | 318,576       | 318,576                           | 283,927                                    | 4,732,711                                               |
| (On-Budget)                                    | 242,703       | 242,703                           | 212,635                                    | 3,596,220                                               |
| (Off-Budget)                                   | 75,873        | 75,873                            | 71,292                                     | 1,136,491                                               |
| Budget Outlays                                 |               | ·                                 | <u> </u>                                   |                                                         |
| Legislative Branch                             | 684           | 684                               | 508                                        | 6,686                                                   |
| Judicial Branch                                | 667           | 667                               | 815                                        | 9,726                                                   |
| Department of Agriculture                      | 25,901        | 25,901                            | 25,867                                     | 227,087                                                 |
| Department of Commerce                         | 1,039         | 1,039                             | 801                                        | 14,780                                                  |
| Department of DefenseMilitary Programs         | 73,110        | 73,110                            | 65,482                                     | 781,096                                                 |
| Department of Education                        | 14,970        | 14,970                            | 14,669                                     | 186,517                                                 |
| Department of Energy                           | 947           | 947                               | 3,434                                      | 46,584                                                  |
| Department of Health and Human Services        | 87,490        | 87,490                            | 120,507                                    | 1,659,150                                               |
| Department of Homeland Security                | 8,276         | 8,276                             | 6,339                                      | 84,666                                                  |
| Department of Housing and Urban Development    | 4,902         | 4,902                             | 4,689                                      | 72,004                                                  |
| Department of the Interior                     | 1,279         | 1,279                             | 1,275                                      | 22,751                                                  |
| Department of Justice                          | 3,674         | 3,674                             | 2,760                                      | 45,227                                                  |
| Department of Labor                            | -1,506        | -1,506                            | 2,094                                      | 66,808                                                  |
| Department of State                            | 2,651         | 2,651                             | 2,184                                      | 35,907                                                  |
| Department of Transportation                   | 8,751         | 8,751                             | 7,644                                      | 127,591                                                 |
| Department of the Treasury:                    |               |                                   |                                            |                                                         |
| Interest on Treasury Debt Securities (Gross)   | 47,574        | 47,574                            | 18,939                                     | 767,248                                                 |
| Other                                          | 20,046        | 20,046                            | 34,430                                     | 144,215                                                 |
| Department of Veterans Affairs                 | 11,408        | 11,408                            | 21,933                                     | 295,186                                                 |
| Corps of Engineers                             | 505           | 505                               | 649                                        | 8,649                                                   |
| Other Defense Civil Programs                   | -127          | -127                              | 6,895                                      | 70,582                                                  |
| Environmental Protection Agency                | 770           | 770                               | 786                                        | 15,513                                                  |
| Executive Office of the President              | 42            | 42                                | 48                                         | 592                                                     |
| General Services Administration                | -284          | -284                              | -67                                        | -435                                                    |
| International Assistance Programs              | 3,589         | 3,589                             | 2,088                                      | 35,330                                                  |
| National Aeronautics and Space Administration  | 1,715         | 1,715                             | 1,765                                      | 25,232                                                  |
| National Science Foundation                    | 691           | 691                               | 644                                        | 9,309                                                   |
| Office of Personnel Management                 | 10,603        | 10,603                            | 9,365                                      | 120,143                                                 |
| Small Business Administration                  | 290           | 290                               | 2,333                                      | 1,769                                                   |
| Social Security Administration                 | 104,621       | 104,621                           | 101,055                                    | 1,407,722                                               |
| Independent Agencies                           | 6,278         | 6,278                             | 6,338                                      | 27,930                                                  |
| Undistributed Offsetting Receipts:             |               |                                   |                                            |                                                         |
| Interest                                       | -4,136        | -4,136                            | 9,958                                      | -154,215                                                |
| Other                                          | -30,047       | -30,047                           | -27,243                                    | -128,923                                                |
| Total Outlays                                  | 406,374       | 406,374                           | 448,983                                    | 6,032,427                                               |
| (On-Budget)                                    | 315,869       | 315,869                           | 365,312                                    | 4,826,410                                               |
| (Off-Budget)                                   | 90,505        | 90,505                            | 83,671                                     | 1,206,017                                               |
| Surplus (+) or Deficit (-)                     | -87,798       | -87,798                           | -165,055                                   | -1,299,716                                              |
| (On-Budget)                                    | -73,166       | -73,166                           | -152,677                                   | -1,230,190                                              |
| (Off-Budget)                                   | -14,632       | -14,632                           | -12,379                                    | -69,526                                                 |
| (On-Budget)                                    | -14,032       | -14,632                           | -12,379                                    | -69,526                                                 |