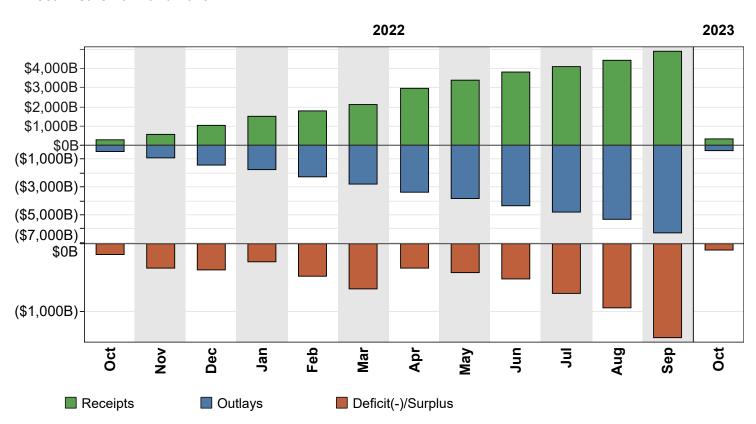

Figure 3. Monthly Receipts, Outlays, and Budget Deficit/Surplus of the U.S. Government, Fiscal Years 2022 and 2023

Figure 4. Monthly Receipts, Outlays, and Budget Deficit/Surplus of the U.S. Government, Cumulative, Fiscal Years 2022 and 2023

Source data: Table 1

Figure 5. Receipts of the U.S. Government, by Source, Fiscal Year 2023

Figure 6. Monthly Receipts of the U.S. Government, by Source, Fiscal Years 2022 and 2023

<sup>&</sup>quot;Other" Includes: Customs Duties and Estate and Gift Taxes

| Period       | Receipts  | Outlays              | Deficit/Surplus (-) |
|--------------|-----------|----------------------|---------------------|
| FY 2022      |           |                      |                     |
| October      | 283,927   | 448,983              | 165,055             |
| November     | 281,208   | 472,543              | 191,335             |
| December     | 486,723   | 508,026              | 21,303              |
| January      | 465,074   | 346,375              | -118,699            |
| February     | 289,857   | 506,447              | 216,590             |
| March        | 315,165   | 507,799              | 192,634             |
| April        | 863,644   | 555,429              | -308,215            |
| May          | 388,988   | 455,211              | 66,223              |
| June         | 460,757   | 549,598              | 88,842              |
| July         | 269,331   | 480,383              | 211,052             |
| August       | 303,722   | 523,318              | 219,596             |
| September    | 487,723   | <sup>1</sup> 917,447 | 429,724             |
| Year-to-Date | 4,896,119 | 6,271,558            | 1,375,439           |
| FY 2023      |           |                      | -                   |
| October      | 318,576   | 406,374              | 87,798              |
| Year-to-Date | 318,576   | 406,374              | 87,798              |