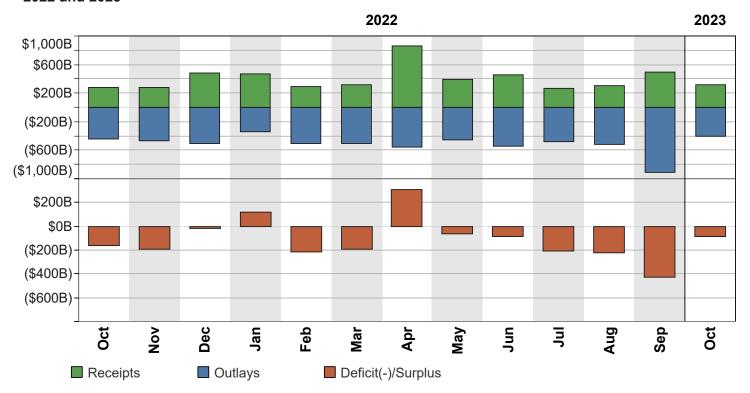

Figure 3. Monthly Receipts, Outlays, and Budget Deficit/Surplus of the U.S. Government, Fiscal Years 2022 and 2023

Figure 4. Monthly Receipts, Outlays, and Budget Deficit/Surplus of the U.S. Government, Cumulative, Fiscal Years 2022 and 2023

Source data: Table 1

Figure 5. Receipts of the U.S. Government, by Source, Fiscal Year 2023

Figure 6. Monthly Receipts of the U.S. Government, by Source, Fiscal Years 2022 and 2023

<sup>&</sup>quot;Other" Includes: Customs Duties and Estate and Gift Taxes

| Period       | Receipts  | Outlays              | Deficit/Surplus (-) |
|--------------|-----------|----------------------|---------------------|
| FY 2022      |           |                      |                     |
| October      | 283,927   | 448,983              | 165,055             |
| November     | 281,208   | 472,543              | 191,335             |
| December     | 486,723   | 508,026              | 21,303              |
| January      | 465,074   | 346,375              | -118,699            |
| February     | 289,857   | 506,447              | 216,590             |
| March        | 315,165   | 507,799              | 192,634             |
| April        | 863,644   | 555,429              | -308,215            |
| May          | 388,988   | 455,211              | 66,223              |
| June         | 460,757   | 549,598              | 88,842              |
| July         | 269,331   | 480,383              | 211,052             |
| August       | 303,722   | 523,318              | 219,596             |
| September    | 487,723   | <sup>1</sup> 917,447 | 429,724             |
| Year-to-Date | 4,896,119 | 6,271,558            | 1,375,439           |
| FY 2023      |           |                      | -                   |
| October      | 318,576   | 406,374              | 87,798              |
| Year-to-Date | 318,576   | 406,374              | 87,798              |