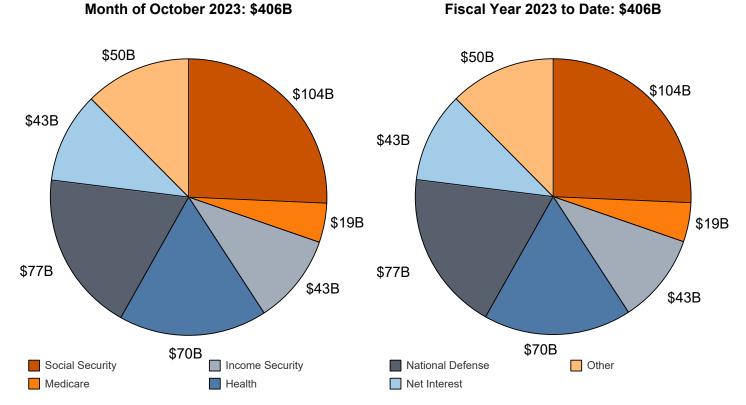

<sup>\*</sup>Disclaimer: Other category is subject to change due to negative balances held.

Figure 7. Outlays of the U.S. Government, by Source, Fiscal Year 2023

\*Disclaimer: Other category is subject to change due to negative balances held.

Note: Details may not add to totals due to rounding

Table 3. Summary of Receipts and Outlays of the U.S. Government, October 2022 and Other Periods [\$ millions]

|                                                | [\$ millions] | _                                 |                                            |                                                         |
|------------------------------------------------|---------------|-----------------------------------|--------------------------------------------|---------------------------------------------------------|
| Classification                                 | This<br>Month | Current<br>Fiscal Year<br>to Date | Comparable<br>Prior Period<br>Year to Date | Budget<br>Estimates<br>Full Fiscal<br>Year <sup>1</sup> |
| Budget Receipts                                |               |                                   |                                            |                                                         |
| Individual Income Taxes                        | 175,349       | 175,349                           | 143,908                                    | 2,444,000                                               |
| Corporation Income Taxes                       | 14,630        | 14,630                            | 15,707                                     | 509,274                                                 |
| Social Insurance and Retirement Receipts:      |               |                                   |                                            |                                                         |
| Employment and General Retirement (Off-Budget) | 75,873        | 75,873                            | 71,292                                     | 1,136,491                                               |
| Employment and General Retirement (On-Budget)  | 27,862        | 27,862                            | 25,296                                     | 364,488                                                 |
| Unemployment Insurance                         | 3,741         | 3,741                             | 2,433                                      | 53,969                                                  |
| Other Retirement                               | 543           | 543                               | 571                                        | 6,903                                                   |
| Excise Taxes                                   | 5,812         | 5,812                             | 5,586                                      | 86,484                                                  |
| Estate and Gift Taxes                          | 2,806         | 2,806                             | 2,458                                      | 23,718                                                  |
| Customs Duties                                 | 8,163         | 8,163                             | 7,770                                      | 65,203                                                  |
| Miscellaneous Receipts                         | 3,797         | 3,797                             | 8,908                                      | 42,181                                                  |
| Total Receipts                                 | 318,576       | 318,576                           | 283,927                                    | 4,732,711                                               |
| (On-Budget)                                    | 242,703       | 242,703                           | 212,635                                    | 3,596,220                                               |
| (Off-Budget)                                   | 75,873        | 75,873                            | 71,292                                     | 1,136,491                                               |
| Budget Outlays                                 |               | ·                                 | <u> </u>                                   |                                                         |
| Legislative Branch                             | 684           | 684                               | 508                                        | 6,686                                                   |
| Judicial Branch                                | 667           | 667                               | 815                                        | 9,726                                                   |
| Department of Agriculture                      | 25,901        | 25,901                            | 25,867                                     | 227,087                                                 |
| Department of Commerce                         | 1,039         | 1,039                             | 801                                        | 14,780                                                  |
| Department of DefenseMilitary Programs         | 73,110        | 73,110                            | 65,482                                     | 781,096                                                 |
| Department of Education                        | 14,970        | 14,970                            | 14,669                                     | 186,517                                                 |
| Department of Energy                           | 947           | 947                               | 3,434                                      | 46,584                                                  |
| Department of Health and Human Services        | 87,490        | 87,490                            | 120,507                                    | 1,659,150                                               |
| Department of Homeland Security                | 8,276         | 8,276                             | 6,339                                      | 84,666                                                  |
| Department of Housing and Urban Development    | 4,902         | 4,902                             | 4,689                                      | 72,004                                                  |
| Department of the Interior                     | 1,279         | 1,279                             | 1,275                                      | 22,751                                                  |
| Department of Justice                          | 3,674         | 3,674                             | 2,760                                      | 45,227                                                  |
| Department of Labor                            | -1,506        | -1,506                            | 2,094                                      | 66,808                                                  |
| Department of State                            | 2,651         | 2,651                             | 2,184                                      | 35,907                                                  |
| Department of Transportation                   | 8,751         | 8,751                             | 7,644                                      | 127,591                                                 |
| Department of the Treasury:                    |               |                                   |                                            |                                                         |
| Interest on Treasury Debt Securities (Gross)   | 47,574        | 47,574                            | 18,939                                     | 767,248                                                 |
| Other                                          | 20,046        | 20,046                            | 34,430                                     | 144,215                                                 |
| Department of Veterans Affairs                 | 11,408        | 11,408                            | 21,933                                     | 295,186                                                 |
| Corps of Engineers                             | 505           | 505                               | 649                                        | 8,649                                                   |
| Other Defense Civil Programs                   | -127          | -127                              | 6,895                                      | 70,582                                                  |
| Environmental Protection Agency                | 770           | 770                               | 786                                        | 15,513                                                  |
| Executive Office of the President              | 42            | 42                                | 48                                         | 592                                                     |
| General Services Administration                | -284          | -284                              | -67                                        | -435                                                    |
| International Assistance Programs              | 3,589         | 3,589                             | 2,088                                      | 35,330                                                  |
| National Aeronautics and Space Administration  | 1,715         | 1,715                             | 1,765                                      | 25,232                                                  |
| National Science Foundation                    | 691           | 691                               | 644                                        | 9,309                                                   |
| Office of Personnel Management                 | 10,603        | 10,603                            | 9,365                                      | 120,143                                                 |
| Small Business Administration                  | 290           | 290                               | 2,333                                      | 1,769                                                   |
| Social Security Administration                 | 104,621       | 104,621                           | 101,055                                    | 1,407,722                                               |
| Independent Agencies                           | 6,278         | 6,278                             | 6,338                                      | 27,930                                                  |
| Undistributed Offsetting Receipts:             |               |                                   |                                            |                                                         |
| Interest                                       | -4,136        | -4,136                            | 9,958                                      | -154,215                                                |
| Other                                          | -30,047       | -30,047                           | -27,243                                    | -128,923                                                |
| Total Outlays                                  | 406,374       | 406,374                           | 448,983                                    | 6,032,427                                               |
| (On-Budget)                                    | 315,869       | 315,869                           | 365,312                                    | 4,826,410                                               |
| (Off-Budget)                                   | 90,505        | 90,505                            | 83,671                                     | 1,206,017                                               |
| Surplus (+) or Deficit (-)                     | -87,798       | -87,798                           | -165,055                                   | -1,299,716                                              |
| (On-Budget)                                    | -73,166       | -73,166                           | -152,677                                   | -1,230,190                                              |
| (Off-Budget)                                   | -14,632       | -14,632                           | -12,379                                    | -69,526                                                 |
| (On-Budget)                                    | -14,032       | -14,632                           | -12,379                                    | -69,526                                                 |