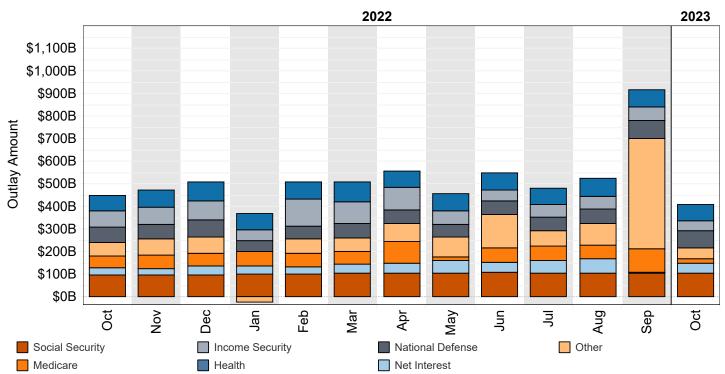

Figure 8. Monthly Outlays of the U.S. Government, by Source, Fiscal Years 2022 and 2023

"Other" Includes: Administration of Justice, Agriculture, Community and Regional Development, Education, Training, Employment, and Social Services, Energy, General Government, General Science, Space, and Technology, International Affairs, Natural Resources and Environment, Transportation, Undistributed Offsetting Receipts, Veterans' Benefits and Services.