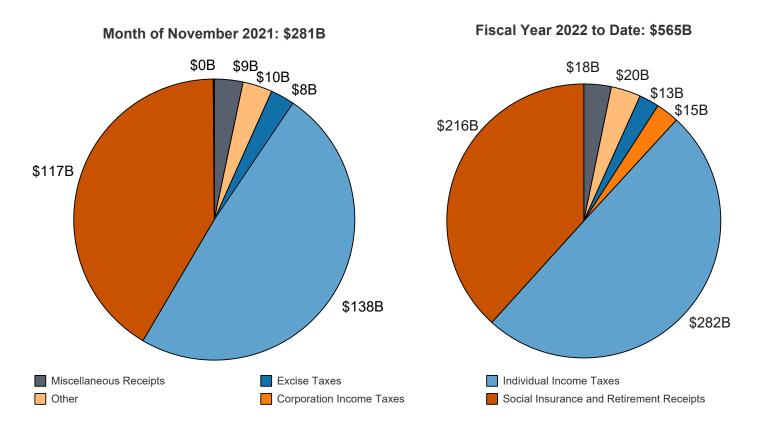

Figure 4. Monthly Receipts, Outlays, and Budget Deficit/Surplus of the U.S. Government, Cumulative, Fiscal Years 2021 and 2022

Source data: Table 1

Figure 5. Receipts of the U.S. Government, by Source, Fiscal Year 2022

Figure 6. Monthly Receipts of the U.S. Government, by Source, Fiscal Years 2021 and 2022

<sup>&</sup>quot;Other" Includes: Customs Duties and Estate and Gift Taxes

<sup>\*</sup>Disclaimer: Other category is subject to change due to negative balances held. Note: Details may not add to totals due to rounding

Note: Details may not add to totals due to rounding

Table 3. Summary of Receipts and Outlays of the U.S. Government, November 2021 and Other Periods
[\$ millions]

| [\$ millions]                                  |               |                                   |                                            |                                                         |  |  |  |  |  |  |  |
|------------------------------------------------|---------------|-----------------------------------|--------------------------------------------|---------------------------------------------------------|--|--|--|--|--|--|--|
| Classification                                 | This<br>Month | Current<br>Fiscal Year<br>to Date | Comparable<br>Prior Period<br>Year to Date | Budget<br>Estimates<br>Full Fiscal<br>Year <sup>1</sup> |  |  |  |  |  |  |  |
| Budget Receipts                                |               |                                   |                                            |                                                         |  |  |  |  |  |  |  |
| Individual Income Taxes                        | 138,186       | 282,094                           | 202,523                                    | 2,038,575                                               |  |  |  |  |  |  |  |
| Corporation Income Taxes                       | -321          | 15,385                            | 5,960                                      | 370,985                                                 |  |  |  |  |  |  |  |
| Social Insurance and Retirement Receipts:      |               |                                   |                                            |                                                         |  |  |  |  |  |  |  |
| Employment and General Retirement (Off-Budget) | 77,055        | 148,347                           | 144,742                                    | 1,032,599                                               |  |  |  |  |  |  |  |
| Employment and General Retirement (On-Budget)  | 27,508        | 52,804                            | 50,158                                     | 363,818                                                 |  |  |  |  |  |  |  |
| Unemployment Insurance                         | 11,555        | 13,987                            | 5,701                                      | 59,451                                                  |  |  |  |  |  |  |  |
| Other Retirement                               | 563           | 1,134                             | 988                                        | 6,145                                                   |  |  |  |  |  |  |  |
| Excise Taxes                                   | 7,775         | 13,360                            | 10,349                                     | 84,277                                                  |  |  |  |  |  |  |  |
| Estate and Gift Taxes                          | 1,804         | 4,262                             | 3,987                                      | 20,781                                                  |  |  |  |  |  |  |  |
| Customs Duties                                 | 7,816         | 15,586                            | 12,121                                     | 57,383                                                  |  |  |  |  |  |  |  |
| Miscellaneous Receipts                         | 9,267         | 18,175                            | 20,721                                     | 140,183                                                 |  |  |  |  |  |  |  |
| Total Receipts                                 | 281,208       | 565,135                           | 457,250                                    | 4,174,197                                               |  |  |  |  |  |  |  |
| (On-Budget)                                    | 204,153       | 416,788                           | 312,508                                    | 3,141,598                                               |  |  |  |  |  |  |  |
| (Off-Budget)                                   | 77,055        | 148,347                           | 144,742                                    | 1,032,599                                               |  |  |  |  |  |  |  |
| udget Outlays                                  |               |                                   |                                            |                                                         |  |  |  |  |  |  |  |
| Legislative Branch                             | 548           | 1,056                             | 973                                        | 6,130                                                   |  |  |  |  |  |  |  |
| Judicial Branch                                | 738           | 1,553                             | 1,494                                      | 9,250                                                   |  |  |  |  |  |  |  |
| Department of Agriculture                      | 23,629        | 49,496                            | 51,097                                     | 230,131                                                 |  |  |  |  |  |  |  |
| Department of Commerce                         | 1,978         | 2,778                             | 2,682                                      | 26,415                                                  |  |  |  |  |  |  |  |
| Department of DefenseMilitary Programs         | 60,817        | 126,299                           | 128,059                                    | 729,445                                                 |  |  |  |  |  |  |  |
| Department of Education                        | 11,543        | 26,212                            | 14,785                                     | 202,398                                                 |  |  |  |  |  |  |  |
| Department of Energy                           | 2,251         | 5,685                             | 5,693                                      | 50,910                                                  |  |  |  |  |  |  |  |
| Department of Health and Human Services        | 134,200       | 254,706                           | 233,758                                    | 1,662,192                                               |  |  |  |  |  |  |  |
| Department of Homeland Security                | 8,079         | 14,418                            | 20,762                                     | 76,122                                                  |  |  |  |  |  |  |  |
| Department of Housing and Urban Development    | 4,386         | 9,074                             | 7,841                                      | 64,950                                                  |  |  |  |  |  |  |  |
| Department of the Interior                     | 1,242         | 2,517                             | 2,114                                      | 21,079                                                  |  |  |  |  |  |  |  |
| Department of Justice                          | 3,546         | 6,306                             | 5,888                                      | 41,583                                                  |  |  |  |  |  |  |  |
| Department of Labor                            | 5,481         | 7,574                             | 49,681                                     | 109,039                                                 |  |  |  |  |  |  |  |
| Department of State                            | 4,044         | 6,229                             | 5,915                                      | 33,575                                                  |  |  |  |  |  |  |  |
| Department of Transportation                   | 8,275         | 15,920                            | 15,718                                     | 132,207                                                 |  |  |  |  |  |  |  |
| Department of the Treasury:                    |               |                                   |                                            |                                                         |  |  |  |  |  |  |  |
| Interest on Treasury Debt Securities (Gross)   | 36,029        | 54,968                            | 52,819                                     | 480,403                                                 |  |  |  |  |  |  |  |
| Other                                          | 30,701        | 65,131                            | 26,876                                     | 454,701                                                 |  |  |  |  |  |  |  |
| Department of Veterans Affairs                 | 20,207        | 42,140                            | 38,771                                     | 290,032                                                 |  |  |  |  |  |  |  |
| Corps of Engineers                             | 812           | 1,461                             | 1,464                                      | 10,770                                                  |  |  |  |  |  |  |  |
| Other Defense Civil Programs                   | 5,037         | 11,932                            | 12,150                                     | 72,009                                                  |  |  |  |  |  |  |  |
| Environmental Protection Agency                | 758           | 1,544                             | 1,499                                      | 22,219                                                  |  |  |  |  |  |  |  |
| Executive Office of the President              | 35            | 83                                | 77                                         | 544                                                     |  |  |  |  |  |  |  |
| General Services Administration                | -53           | -119                              | -179                                       | 2,249                                                   |  |  |  |  |  |  |  |
| nternational Assistance Programs               | 3,177         | 5,265                             | 3,861                                      | 24,267                                                  |  |  |  |  |  |  |  |
| National Aeronautics and Space Administration  | 2,332         | 4,097                             | 3,811                                      | 24,332                                                  |  |  |  |  |  |  |  |
| National Science Foundation                    | 575           | 1,218                             | 1,165                                      | 10,461                                                  |  |  |  |  |  |  |  |
| Office of Personnel Management                 | 9,127         | 18,491                            | 17,631                                     | 111,838                                                 |  |  |  |  |  |  |  |
| Small Business Administration                  | 5,277         | 7,609                             | 3,146                                      | 9,545                                                   |  |  |  |  |  |  |  |
| Social Security Administration                 | 100,432       | 201,487                           | 195,074                                    | 1,268,754                                               |  |  |  |  |  |  |  |
| ndependent Agencies                            | 1,281         | 7,619                             | 7,703                                      | 42,921                                                  |  |  |  |  |  |  |  |
| Allowances                                     |               |                                   |                                            | 59,061                                                  |  |  |  |  |  |  |  |
| Indistributed Offsetting Receipts:             |               |                                   |                                            |                                                         |  |  |  |  |  |  |  |
| Interest                                       | -4,122        | 5,836                             | 8,320                                      | -124,570                                                |  |  |  |  |  |  |  |
| Other Fotal Outlove                            | -9,819        | -37,062                           | -34,062                                    | -143,814                                                |  |  |  |  |  |  |  |
| Total Outlays                                  | 472,543       | 921,526                           | 886,587                                    | 6,011,148                                               |  |  |  |  |  |  |  |
| (On-Budget)                                    | 379,420       | 744,732                           | 713,982                                    | 4,930,558                                               |  |  |  |  |  |  |  |
| (Off-Budget)                                   | 93,123        | 176,794                           | 172,605                                    | 1,080,590                                               |  |  |  |  |  |  |  |
| Surplus (+) or Deficit (-)                     | -191,335      | -356,390                          | -429,337                                   | -1,836,951                                              |  |  |  |  |  |  |  |
| (On-Budget)                                    | -175,267      | -327,944                          | -401,474                                   | -1,788,960                                              |  |  |  |  |  |  |  |
| (Off-Budget)                                   | -16,068       | -28,447                           | -27,863                                    | -47,991                                                 |  |  |  |  |  |  |  |