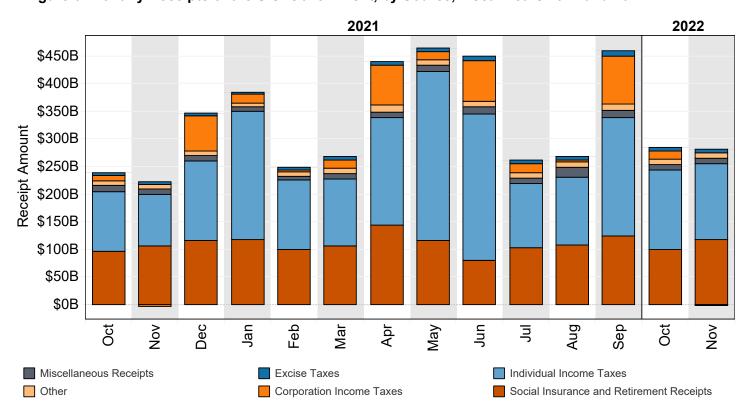

Figure 6. Monthly Receipts of the U.S. Government, by Source, Fiscal Years 2021 and 2022

<sup>&</sup>quot;Other" Includes: Customs Duties and Estate and Gift Taxes

<sup>\*</sup>Disclaimer: Other category is subject to change due to negative balances held. Note: Details may not add to totals due to rounding

| Period       | Receipts  | Outlays   | Deficit/Surplus (-) |
|--------------|-----------|-----------|---------------------|
| FY 2021      |           |           |                     |
| October      | 237,697   | 521,768   | 284,071             |
| November     | 219,553   | 364,819   | 145,266             |
| December     | 346,119   | 489,682   | 143,562             |
| January      | 384,651   | 547,483   | 162,832             |
| February     | 248,314   | 559,236   | 310,922             |
| March        | 267,614   | 927,217   | 659,603             |
| April        | 439,186   | 664,766   | 225,579             |
| May          | 463,745   | 595,698   | 131,953             |
| June         | 449,199   | 623,359   | 174,161             |
| July         | 262,000   | 564,050   | 302,050             |
| August       | 268,378   | 439,013   | 170,635             |
| September    | 459,523   | 521,138   | 61,615              |
| Year-to-Date | 4,045,979 | 6,818,229 | 2,772,250           |
| Y 2022       |           |           |                     |
| October      | 283,927   | 448,983   | 165,055             |
| November     | 281,208   | 472,543   | 191,335             |
| Year-to-Date | 565,135   | 921,526   | 356,390             |