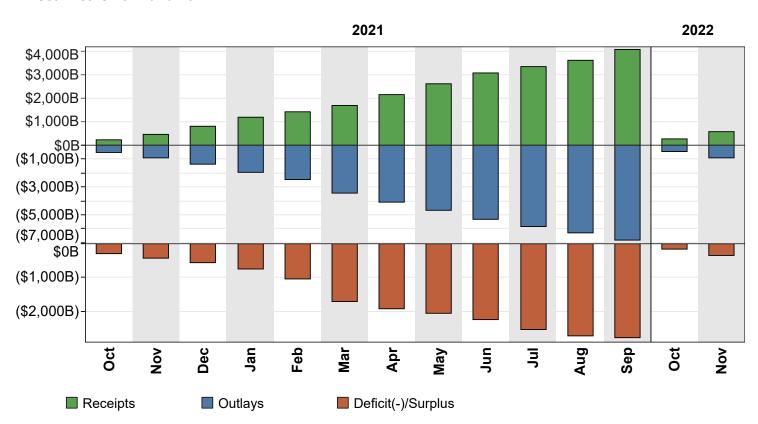

Figure 2. Cumulative Receipts, Outlays, and Surplus/Deficit through Fiscal Year 2022

Table 1. Summary of Receipts, Outlays, and the Deficit/Surplus of the U.S. Government, Fiscal Years 2021 and 2022, by Month [\$ millions]

| Period       | Receipts  | Outlays   | Deficit/Surplus (-) |
|--------------|-----------|-----------|---------------------|
| FY 2021      |           |           |                     |
| October      | 237,697   | 521,768   | 284,071             |
| November     | 219,553   | 364,819   | 145,266             |
| December     | 346,119   | 489,682   | 143,562             |
| January      | 384,651   | 547,483   | 162,832             |
| February     | 248,314   | 559,236   | 310,922             |
| March        | 267,614   | 927,217   | 659,603             |
| April        | 439,186   | 664,766   | 225,579             |
| May          | 463,745   | 595,698   | 131,953             |
| June         | 449,199   | 623,359   | 174,161             |
| July         | 262,000   | 564,050   | 302,050             |
| August       | 268,378   | 439,013   | 170,635             |
| September    | 459,523   | 521,138   | 61,615              |
| Year-to-Date | 4,045,979 | 6,818,229 | 2,772,250           |
| Y 2022       |           |           |                     |
| October      | 283,927   | 448,983   | 165,055             |
| November     | 281,208   | 472,543   | 191,335             |
| Year-to-Date | 565,135   | 921,526   | 356,390             |

Figure 4. Monthly Receipts, Outlays, and Budget Deficit/Surplus of the U.S. Government, Cumulative, Fiscal Years 2021 and 2022

Source data: Table 1

Figure 5. Receipts of the U.S. Government, by Source, Fiscal Year 2022