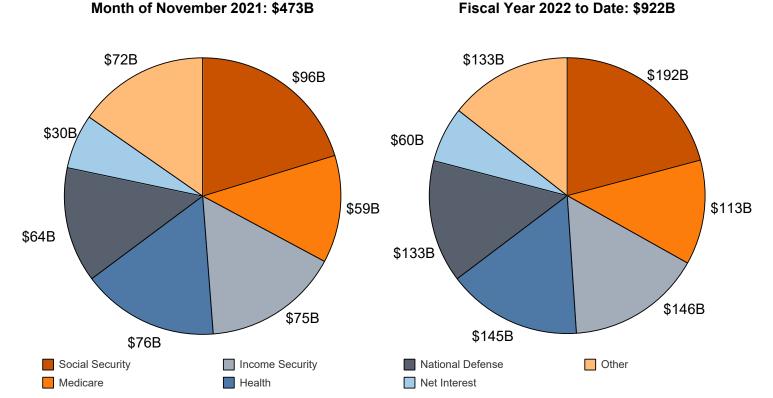

Figure 7. Outlays of the U.S. Government, by Source, Fiscal Year 2022

\*Disclaimer: Other category is subject to change due to negative balances held.

Figure 8. Monthly Outlays of the U.S. Government, by Source, Fiscal Years 2021 and 2022

"Other" Includes: Administration of Justice, Agriculture, Community and Regional Development, Education, Training, Employment, and Social Services, Energy, General Government, General Science, Space, and Technology, International Affairs, Natural Resources and Environment, Transportation, Undistributed Offsetting Receipts, Veterans' Benefits and Services.

Note: Details may not add to totals due to rounding

Table 3. Summary of Receipts and Outlays of the U.S. Government, November 2021 and Other Periods
[\$ millions]

| [\$ millions]                                  |               |                                   |                                            |                                                         |  |  |  |  |  |  |  |
|------------------------------------------------|---------------|-----------------------------------|--------------------------------------------|---------------------------------------------------------|--|--|--|--|--|--|--|
| Classification                                 | This<br>Month | Current<br>Fiscal Year<br>to Date | Comparable<br>Prior Period<br>Year to Date | Budget<br>Estimates<br>Full Fiscal<br>Year <sup>1</sup> |  |  |  |  |  |  |  |
| Budget Receipts                                |               |                                   |                                            |                                                         |  |  |  |  |  |  |  |
| Individual Income Taxes                        | 138,186       | 282,094                           | 202,523                                    | 2,038,575                                               |  |  |  |  |  |  |  |
| Corporation Income Taxes                       | -321          | 15,385                            | 5,960                                      | 370,985                                                 |  |  |  |  |  |  |  |
| Social Insurance and Retirement Receipts:      |               |                                   |                                            |                                                         |  |  |  |  |  |  |  |
| Employment and General Retirement (Off-Budget) | 77,055        | 148,347                           | 144,742                                    | 1,032,599                                               |  |  |  |  |  |  |  |
| Employment and General Retirement (On-Budget)  | 27,508        | 52,804                            | 50,158                                     | 363,818                                                 |  |  |  |  |  |  |  |
| Unemployment Insurance                         | 11,555        | 13,987                            | 5,701                                      | 59,451                                                  |  |  |  |  |  |  |  |
| Other Retirement                               | 563           | 1,134                             | 988                                        | 6,145                                                   |  |  |  |  |  |  |  |
| Excise Taxes                                   | 7,775         | 13,360                            | 10,349                                     | 84,277                                                  |  |  |  |  |  |  |  |
| Estate and Gift Taxes                          | 1,804         | 4,262                             | 3,987                                      | 20,781                                                  |  |  |  |  |  |  |  |
| Customs Duties                                 | 7,816         | 15,586                            | 12,121                                     | 57,383                                                  |  |  |  |  |  |  |  |
| Miscellaneous Receipts                         | 9,267         | 18,175                            | 20,721                                     | 140,183                                                 |  |  |  |  |  |  |  |
| Total Receipts                                 | 281,208       | 565,135                           | 457,250                                    | 4,174,197                                               |  |  |  |  |  |  |  |
| (On-Budget)                                    | 204,153       | 416,788                           | 312,508                                    | 3,141,598                                               |  |  |  |  |  |  |  |
| (Off-Budget)                                   | 77,055        | 148,347                           | 144,742                                    | 1,032,599                                               |  |  |  |  |  |  |  |
| udget Outlays                                  |               |                                   |                                            |                                                         |  |  |  |  |  |  |  |
| Legislative Branch                             | 548           | 1,056                             | 973                                        | 6,130                                                   |  |  |  |  |  |  |  |
| Judicial Branch                                | 738           | 1,553                             | 1,494                                      | 9,250                                                   |  |  |  |  |  |  |  |
| Department of Agriculture                      | 23,629        | 49,496                            | 51,097                                     | 230,131                                                 |  |  |  |  |  |  |  |
| Department of Commerce                         | 1,978         | 2,778                             | 2,682                                      | 26,415                                                  |  |  |  |  |  |  |  |
| Department of DefenseMilitary Programs         | 60,817        | 126,299                           | 128,059                                    | 729,445                                                 |  |  |  |  |  |  |  |
| Department of Education                        | 11,543        | 26,212                            | 14,785                                     | 202,398                                                 |  |  |  |  |  |  |  |
| Department of Energy                           | 2,251         | 5,685                             | 5,693                                      | 50,910                                                  |  |  |  |  |  |  |  |
| Department of Health and Human Services        | 134,200       | 254,706                           | 233,758                                    | 1,662,192                                               |  |  |  |  |  |  |  |
| Department of Homeland Security                | 8,079         | 14,418                            | 20,762                                     | 76,122                                                  |  |  |  |  |  |  |  |
| Department of Housing and Urban Development    | 4,386         | 9,074                             | 7,841                                      | 64,950                                                  |  |  |  |  |  |  |  |
| Department of the Interior                     | 1,242         | 2,517                             | 2,114                                      | 21,079                                                  |  |  |  |  |  |  |  |
| Department of Justice                          | 3,546         | 6,306                             | 5,888                                      | 41,583                                                  |  |  |  |  |  |  |  |
| Department of Labor                            | 5,481         | 7,574                             | 49,681                                     | 109,039                                                 |  |  |  |  |  |  |  |
| Department of State                            | 4,044         | 6,229                             | 5,915                                      | 33,575                                                  |  |  |  |  |  |  |  |
| Department of Transportation                   | 8,275         | 15,920                            | 15,718                                     | 132,207                                                 |  |  |  |  |  |  |  |
| Department of the Treasury:                    |               |                                   |                                            |                                                         |  |  |  |  |  |  |  |
| Interest on Treasury Debt Securities (Gross)   | 36,029        | 54,968                            | 52,819                                     | 480,403                                                 |  |  |  |  |  |  |  |
| Other                                          | 30,701        | 65,131                            | 26,876                                     | 454,701                                                 |  |  |  |  |  |  |  |
| Department of Veterans Affairs                 | 20,207        | 42,140                            | 38,771                                     | 290,032                                                 |  |  |  |  |  |  |  |
| Corps of Engineers                             | 812           | 1,461                             | 1,464                                      | 10,770                                                  |  |  |  |  |  |  |  |
| Other Defense Civil Programs                   | 5,037         | 11,932                            | 12,150                                     | 72,009                                                  |  |  |  |  |  |  |  |
| Environmental Protection Agency                | 758           | 1,544                             | 1,499                                      | 22,219                                                  |  |  |  |  |  |  |  |
| Executive Office of the President              | 35            | 83                                | 77                                         | 544                                                     |  |  |  |  |  |  |  |
| General Services Administration                | -53           | -119                              | -179                                       | 2,249                                                   |  |  |  |  |  |  |  |
| nternational Assistance Programs               | 3,177         | 5,265                             | 3,861                                      | 24,267                                                  |  |  |  |  |  |  |  |
| National Aeronautics and Space Administration  | 2,332         | 4,097                             | 3,811                                      | 24,332                                                  |  |  |  |  |  |  |  |
| National Science Foundation                    | 575           | 1,218                             | 1,165                                      | 10,461                                                  |  |  |  |  |  |  |  |
| Office of Personnel Management                 | 9,127         | 18,491                            | 17,631                                     | 111,838                                                 |  |  |  |  |  |  |  |
| Small Business Administration                  | 5,277         | 7,609                             | 3,146                                      | 9,545                                                   |  |  |  |  |  |  |  |
| Social Security Administration                 | 100,432       | 201,487                           | 195,074                                    | 1,268,754                                               |  |  |  |  |  |  |  |
| ndependent Agencies                            | 1,281         | 7,619                             | 7,703                                      | 42,921                                                  |  |  |  |  |  |  |  |
| Allowances                                     |               |                                   |                                            | 59,061                                                  |  |  |  |  |  |  |  |
| Indistributed Offsetting Receipts:             |               |                                   |                                            |                                                         |  |  |  |  |  |  |  |
| Interest                                       | -4,122        | 5,836                             | 8,320                                      | -124,570                                                |  |  |  |  |  |  |  |
| Other Fotal Outlove                            | -9,819        | -37,062                           | -34,062                                    | -143,814                                                |  |  |  |  |  |  |  |
| Total Outlays                                  | 472,543       | 921,526                           | 886,587                                    | 6,011,148                                               |  |  |  |  |  |  |  |
| (On-Budget)                                    | 379,420       | 744,732                           | 713,982                                    | 4,930,558                                               |  |  |  |  |  |  |  |
| (Off-Budget)                                   | 93,123        | 176,794                           | 172,605                                    | 1,080,590                                               |  |  |  |  |  |  |  |
| Surplus (+) or Deficit (-)                     | -191,335      | -356,390                          | -429,337                                   | -1,836,951                                              |  |  |  |  |  |  |  |
| (On-Budget)                                    | -175,267      | -327,944                          | -401,474                                   | -1,788,960                                              |  |  |  |  |  |  |  |
| (Off-Budget)                                   | -16,068       | -28,447                           | -27,863                                    | -47,991                                                 |  |  |  |  |  |  |  |