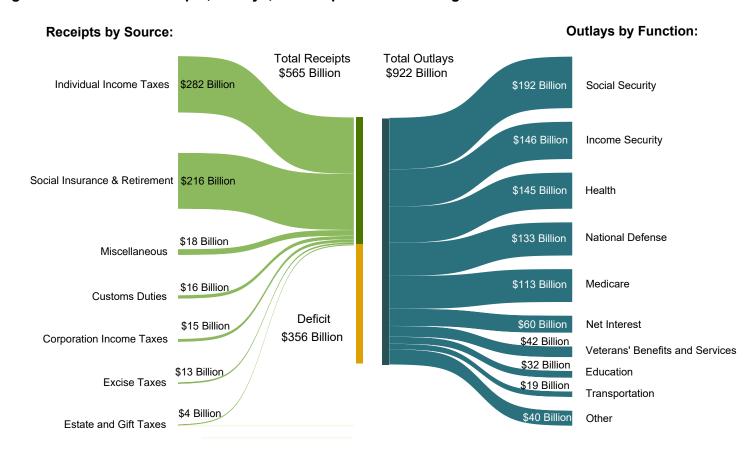

Figure 6. Monthly Receipts of the U.S. Government, by Source, Fiscal Years 2021 and 2022

<sup>&</sup>quot;Other" Includes: Customs Duties and Estate and Gift Taxes

<sup>\*</sup>Disclaimer: Other category is subject to change due to negative balances held. Note: Details may not add to totals due to rounding