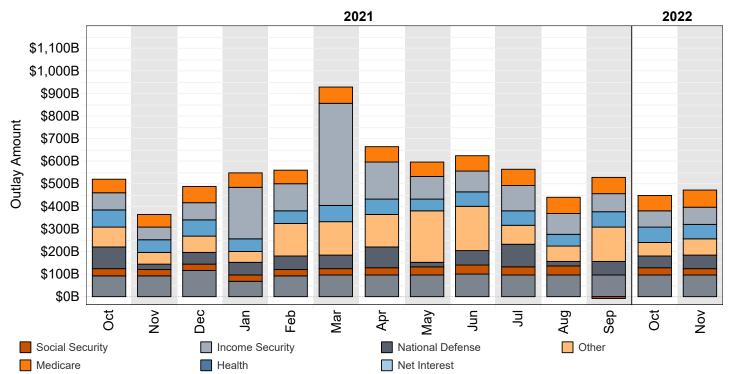

Figure 7. Outlays of the U.S. Government, by Source, Fiscal Year 2022

\*Disclaimer: Other category is subject to change due to negative balances held.

Figure 8. Monthly Outlays of the U.S. Government, by Source, Fiscal Years 2021 and 2022

"Other" Includes: Administration of Justice, Agriculture, Community and Regional Development, Education, Training, Employment, and Social Services, Energy, General Government, General Science, Space, and Technology, International Affairs, Natural Resources and Environment, Transportation, Undistributed Offsetting Receipts, Veterans' Benefits and Services.