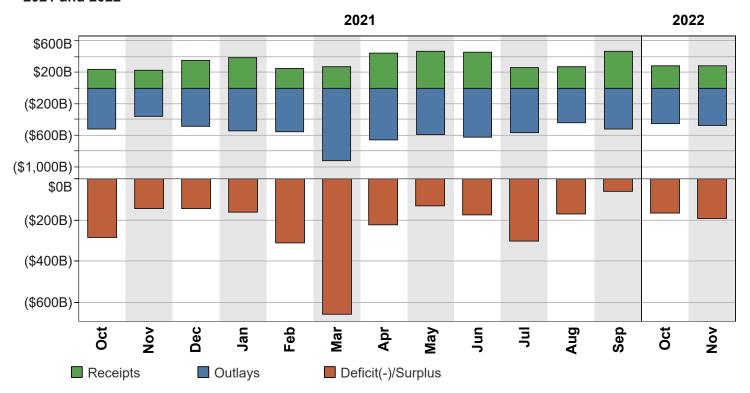

#### DATA SOURCES AND INFORMATION

The Explanatory Notes section of this publication provides information concerning the flow of data into the *MTS* and sources of information relevant to the *MTS*.

Figure 1. Receipts, Outlays, and Surplus/Deficit for November 2021

| Period       | Receipts  | Outlays   | Deficit/Surplus (-) |
|--------------|-----------|-----------|---------------------|
| FY 2021      |           |           |                     |
| October      | 237,697   | 521,768   | 284,071             |
| November     | 219,553   | 364,819   | 145,266             |
| December     | 346,119   | 489,682   | 143,562             |
| January      | 384,651   | 547,483   | 162,832             |
| February     | 248,314   | 559,236   | 310,922             |
| March        | 267,614   | 927,217   | 659,603             |
| April        | 439,186   | 664,766   | 225,579             |
| May          | 463,745   | 595,698   | 131,953             |
| June         | 449,199   | 623,359   | 174,161             |
| July         | 262,000   | 564,050   | 302,050             |
| August       | 268,378   | 439,013   | 170,635             |
| September    | 459,523   | 521,138   | 61,615              |
| Year-to-Date | 4,045,979 | 6,818,229 | 2,772,250           |
| Y 2022       |           |           |                     |
| October      | 283,927   | 448,983   | 165,055             |
| November     | 281,208   | 472,543   | 191,335             |
| Year-to-Date | 565,135   | 921,526   | 356,390             |