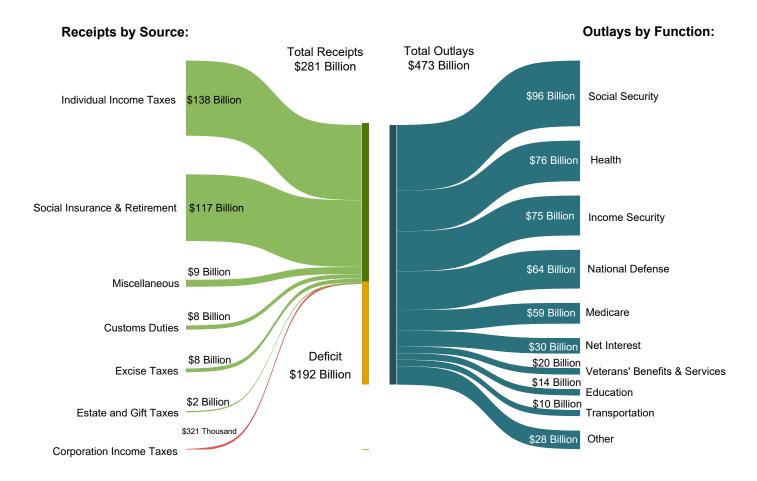

Figure 4. Monthly Receipts, Outlays, and Budget Deficit/Surplus of the U.S. Government, Cumulative, Fiscal Years 2021 and 2022

Source data: Table 1

Figure 5. Receipts of the U.S. Government, by Source, Fiscal Year 2022